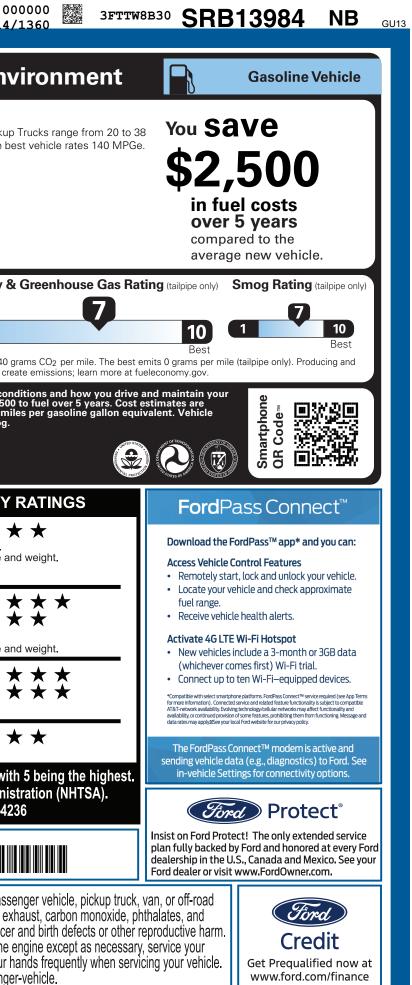

| HRM-000491 CO | 9-NORMAL, NB, 100491, SF271 <b>19</b><br>CLE DESCRIPTION                                                                                      | U3<br>                                                                                                                                                                                                                                                                                 | CERTCERTCERT TRD R                                                                                                                                                                                                     |        |                                                                                                                                                                                                                                      | 00<br>714,                  |
|---------------|-----------------------------------------------------------------------------------------------------------------------------------------------|----------------------------------------------------------------------------------------------------------------------------------------------------------------------------------------------------------------------------------------------------------------------------------------|------------------------------------------------------------------------------------------------------------------------------------------------------------------------------------------------------------------------|--------|--------------------------------------------------------------------------------------------------------------------------------------------------------------------------------------------------------------------------------------|-----------------------------|
|               | 2025 XL AWD<br>121" WHEELBASE<br>2.5L HYBRID ENGINE<br>POWER-SPLIT ELECTRIC CVT                                                               | EUNCTIONAL<br>• 4-WHEEL ANTILOCK BR<br>• BATTERY SAVER FEATU<br>• ELECTRIC PARKING BR<br>• ELECTRONIC PWR ASS<br>• FORDPASS™ CONNECT<br>HOTSPOT TELEMATICS<br>• PRE-COLLISION ASSIST<br>• REAR VIEW CAMERA<br>• REMOTE KEYLESS ENTT<br>• SELECTABLE DRIVE MC<br>• SYNC®4 W/EVR & 13.2" | ARBONIZED GRAY METALLIC   RIOR   ACK ONYX-MED DK SLATE TRI   BRAKE SYS   TURE   BRAKE   SST STEER   CT 5GWI-FI   SS MODEM   ST W/AEB   WARRANTY   ST W/AEB   VITRY   SYB/60,000 POWERTRAIN   SYR/60,000 ROADSIDE ASSIS |        | <b>fueleconomy.gov</b><br>Calculate personalized estimates and compare ve                                                                                                                                                            |                             |
|               | RAMP ONE                                                                                                                                      |                                                                                                                                                                                                                                                                                        |                                                                                                                                                                                                                        |        | Based on the risk of injury in a side impact.                                                                                                                                                                                        | ★), wi<br>Admini<br>8-327-4 |
|               | RY08                                                                                                                                          |                                                                                                                                                                                                                                                                                        |                                                                                                                                                                                                                        | 355.00 |                                                                                                                                                                                                                                      |                             |
|               | RAMP TWO                                                                                                                                      |                                                                                                                                                                                                                                                                                        | Scan The QR Code to get more details about                                                                                                                                                                             |        | WARNING: Operating, servicing and maintaining<br>vehicle can expose you to chemicals including e                                                                                                                                     | g a pass                    |
|               | This label is affixed pursuant to<br>Information Disclosure Act. Gas<br>State and Local taxes are not inc<br>options or accessories are not i | the Federal Automobile<br>soline, License, and Title Fees,<br>cluded. Dealer installed                                                                                                                                                                                                 | this vehicle<br>SF271 N RB 2X 560 000491 06 2                                                                                                                                                                          |        | lead, which are known to the State of California to caus<br>To minimize exposure, avoid breathing exhaust, do not<br>vehicle in a well-ventilated area and wear gloves or was<br>For more information go to www.P65Warnings.ca.gov/p | idle the                    |