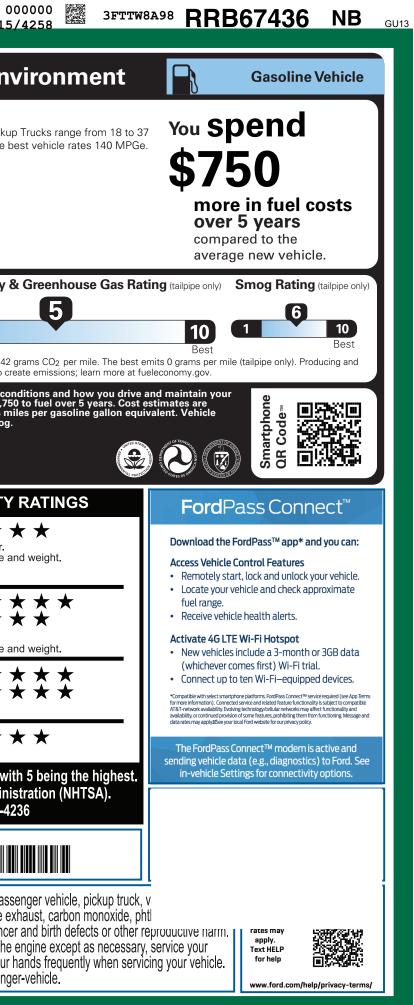

| gloves or wash your<br>ings.ca.gov/passeng                                                                                                                                                                 |