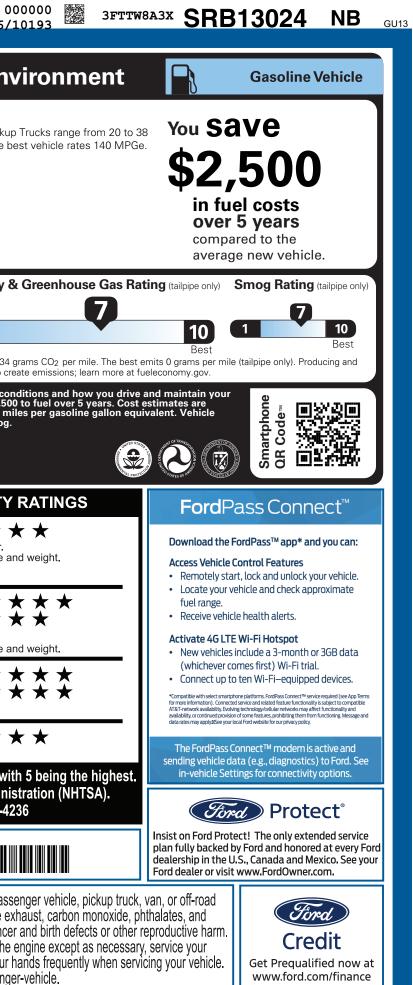

| HRM-011671 <sub>NJ</sub>                                                                                                                                                                                                                                                                                                                                                                                                                                              | 9-NORMAL,NB,111671,SF091 965                                                                                                                                                                                                                                                                                                            | <u> </u>                                                                                                      | UTC U W<br>CERTCERTCERT TRD RAM                                                                                                                                                                                                                                                                                                                                                                                  | <b>NJ</b><br>PBUMPCAMI                                 | PBOOKEXFLROTABATT 74                                                                                                                                                                                                                                                                                                                                                                                                                                                |
|-----------------------------------------------------------------------------------------------------------------------------------------------------------------------------------------------------------------------------------------------------------------------------------------------------------------------------------------------------------------------------------------------------------------------------------------------------------------------|-----------------------------------------------------------------------------------------------------------------------------------------------------------------------------------------------------------------------------------------------------------------------------------------------------------------------------------------|---------------------------------------------------------------------------------------------------------------|------------------------------------------------------------------------------------------------------------------------------------------------------------------------------------------------------------------------------------------------------------------------------------------------------------------------------------------------------------------------------------------------------------------|--------------------------------------------------------|---------------------------------------------------------------------------------------------------------------------------------------------------------------------------------------------------------------------------------------------------------------------------------------------------------------------------------------------------------------------------------------------------------------------------------------------------------------------|
|                                                                                                                                                                                                                                                                                                                                                                                                                                                                       | ICLE DESCRIPTION<br>MAVERICK<br>2025 XL FWD<br>121" WHEELBASE<br>2.5L HYBRID ENGINE<br>POWER-SPLIT ELECTRIC CVT                                                                                                                                                                                                                         | INTERIOR                                                                                                      | SR <b>B130</b><br>d gray metallic<br>x-med dk slate tri                                                                                                                                                                                                                                                                                                                                                          | 24                                                     | EPA<br>DOT Fuel Economy and E<br>Fuel Economy<br>MPG. T                                                                                                                                                                                                                                                                                                                                                                                                             |
| EXTERIOR<br>• CARGO BOX TIE DOWN HOOKS<br>• DAYTIME RUNNING LAMPS<br>• DOOR HANDLES - BLACK<br>• EASY FUEL® CAPLESS FILLER<br>• FLEXBED™ STORAGE SYSTEM<br>• GRILLE - BLACK MESH<br>• HEADLAMPS-LED AUTO ON/OFF<br>• LED REFLECTOR HEADLAMPS<br>• MANUAL LOCKING TAILGATE<br>• WIPERS - INTERMITTENT<br>INCLUDED ON THIS VEHICLE<br>EQUIPMENT GROUP 100A<br>OTIONAL EQUIPMENT/OTHER<br>2K TRAILER HITCH RECEIVER<br>50 STATE EMISSIONS<br>FRONT LICENSE PLATE BRACKET | AT NO EXTRA CHARGE<br>INTERIOR<br>1-TOUCH DOWN DRIVER WINDOW<br>2ND ROW BENCH FLIP-UP W/<br>UNDER-SEAT STORAGE<br>2.00TH BENCH REAR SEAT<br>COUISE CONTROL<br>100AL USB<br>MANUAL A/C, SINGLE ZONE<br>0.0WER LOCKS AND WINDOWS<br>0.0WER POINTS - 12W<br>100AC STR COLUMN<br>10TTELESCOPE STR COLUMN<br>100AC<br>NO CHARGE<br>NO CHARGE | BASE PRIC<br>TOTAL OPT<br>TOTAL VEH                                                                           | SAFETY/SECURITY<br>AIRBAGS - SAFETY CAN<br>BELT-MINDER CHIME<br>LATCH CHILD SAFETY S<br>SECURILOCK® ANTI-THI<br>TIRE PRESSURE MONIT<br>MARRANTY<br>3YR/36,000 BUMPER / B<br>SYR/60,000 POWERTRAI<br>SYR/60,000 POWERTRAI<br>SYR/60,000 POWERTRAI<br>SYR/100,000 HYBRID UN<br>-COMPONENTS IF EQUIR<br>ORMATION<br>E<br>IONS/OTHER<br>ICLE & OPTIONS/OTHER<br>DONS/OTHER<br>ICLE & OPTIONS/OTHER<br>DON & DELIVERY | YSTEM<br>EFT SYS<br>SYS<br>UMPER<br>N<br>SSIST<br>IQUE | O O A2 35   city A35   highway   2.6 gallons per 100 miles   Annual fuel COST   S A42   Arrow A35   highway A35   Annual fuel COST   S A14000   Fuel Econor A   S A14000   Arrow A   S A14000   Arrow Arrow   Arrow Arrow   S Arrow   Arrow Arrow |
|                                                                                                                                                                                                                                                                                                                                                                                                                                                                       | RAMP ONE<br>RU41<br>RAMP TWO                                                                                                                                                                                                                                                                                                            | RAIL Scan                                                                                                     | L MSRP \$29,94<br>The QR Code to<br>pre details about                                                                                                                                                                                                                                                                                                                                                            |                                                        | www.safercar.gov or 1-888-32<br>3FTTW8A3XSRB13024                                                                                                                                                                                                                                                                                                                                                                                                                   |
|                                                                                                                                                                                                                                                                                                                                                                                                                                                                       | This label is affixed pursuant to th<br>Information Disclosure Act. Gaso<br>State and Local taxes are not inclu<br>options or accessories are not inclu                                                                                                                                                                                 | 13-P728 O/T 2<br>this ve<br>le Federal Automobile<br>line, License, and Title Fees,<br>uded. Dealer installed |                                                                                                                                                                                                                                                                                                                                                                                                                  | 25                                                     | WARNING: Operating, servicing and maintaining a vehicle can expose you to chemicals including engi lead, which are known to the State of California to cause c To minimize exposure, avoid breathing exhaust, do not idle vehicle in a well-ventilated area and wear gloves or wash for more information go to www.P65Warnings.ca.gov/pass                                                                                                                          |