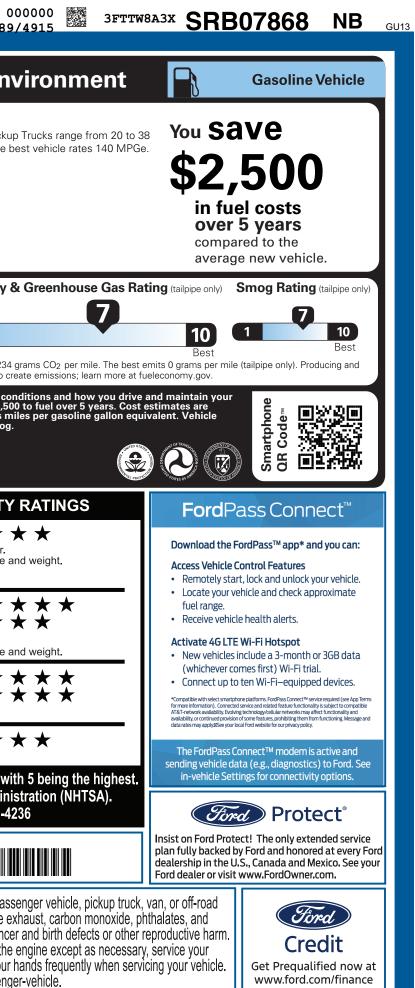

|                                                                                                                                                                                                                                                                                                                                                                      | 9-NORMAL, NB, 205631, SE272 148                                                                                                                                                                                                                                                                                                                                                                                  |                                                                                                                                                                                                                                                                                                                                        |                                                                                                                                                                                                                                                                                                                                                                               |                                                                                                                                                                                                                                                                                                                                                                                                                                                                                                                                                                                                                                                                                                                                                                                                                                                                                                                                                                                                                                                                                                                                                                                                                                                                                                                                                                                                                                                                                                                                                                                                                                                                                                                                                                  |  |
|----------------------------------------------------------------------------------------------------------------------------------------------------------------------------------------------------------------------------------------------------------------------------------------------------------------------------------------------------------------------|------------------------------------------------------------------------------------------------------------------------------------------------------------------------------------------------------------------------------------------------------------------------------------------------------------------------------------------------------------------------------------------------------------------|----------------------------------------------------------------------------------------------------------------------------------------------------------------------------------------------------------------------------------------------------------------------------------------------------------------------------------------|-------------------------------------------------------------------------------------------------------------------------------------------------------------------------------------------------------------------------------------------------------------------------------------------------------------------------------------------------------------------------------|------------------------------------------------------------------------------------------------------------------------------------------------------------------------------------------------------------------------------------------------------------------------------------------------------------------------------------------------------------------------------------------------------------------------------------------------------------------------------------------------------------------------------------------------------------------------------------------------------------------------------------------------------------------------------------------------------------------------------------------------------------------------------------------------------------------------------------------------------------------------------------------------------------------------------------------------------------------------------------------------------------------------------------------------------------------------------------------------------------------------------------------------------------------------------------------------------------------------------------------------------------------------------------------------------------------------------------------------------------------------------------------------------------------------------------------------------------------------------------------------------------------------------------------------------------------------------------------------------------------------------------------------------------------------------------------------------------------------------------------------------------------|--|
| Ford.com                                                                                                                                                                                                                                                                                                                                                             | <b>DAVERICK</b><br>2025 XL FWD<br>121" WHEELBASE<br>2.5L HYBRID ENGINE<br>POWER-SPLIT ELECTRIC CVT                                                                                                                                                                                                                                                                                                               | INTERIOR                                                                                                                                                                                                                                                                                                                               | SR B07868<br>TE METALLIC<br>K-MED DK SLATE TRI                                                                                                                                                                                                                                                                                                                                | EPA<br>DOT Fuel Economy and Er<br>Fuel Economy<br>MPG. The                                                                                                                                                                                                                                                                                                                                                                                                                                                                                                                                                                                                                                                                                                                                                                                                                                                                                                                                                                                                                                                                                                                                                                                                                                                                                                                                                                                                                                                                                                                                                                                                                                                                                                       |  |
| STANDARD EQUIPMENT INCLUDED A<br>EXTERIOR<br>• CARGO BOX TIE DOWN HOOKS<br>• DAYTIME RUNNING LAMPS<br>• DOOR HANDLES - BLACK<br>• EASY FUEL® CAPLESS FILLER<br>• FLEXBED™ STORAGE SYSTEM<br>• GRILLE - BLACK MESH<br>• HEADLAMPS-LED AUTO HI-BEAM<br>• HEADLAMPS-LED AUTO ON/OFF<br>• LED REFLECTOR HEADLAMPS<br>• MANUAL LOCKING TAILGATE<br>• WIPERS- INTERMITTENT | AT NO EXTRA CHARGE<br>INTERIOR<br>- 1-TOUCH DOWN DRIVER WINDOW<br>- 2ND ROW BENCH FLIP-UP W/<br>UNDER-SEAT STORAGE<br>- 8.0" PRODUCTIVITY SCREEN<br>- 6LOTH BENCH REAR SEAT<br>- CRUISE CONTROL<br>- DUAL USB<br>- MANUAL A/C, SINGLE ZONE<br>- POWER LOCKS AND WINDOWS<br>- POWER LOCKS AND WINDOWS<br>- POWERPOINTS - 12V<br>ROTARY GEAR SHIFT DIAL<br>- TILT/TELESCOPE STR COLUMN<br>- VINYL SOFT CONSOLE LID | EUNCTIONAL<br>• 4-WHEEL ANTILOCK BRAKE SYS<br>• BATTERY SAVER FEATURE<br>• ELECTRIC PARKING BRAKE<br>• ELECTRONIC PWR ASST STEER<br>• FORDPASS™ CONNECT 5GWI-FI<br>HOTSPOT TELEMATICS MODEM<br>• PRE-COLLISION ASSIST W/AEB<br>• REAR VIEW CAMERA<br>• REMOTE KEYLESS ENTRY<br>• SELECTABLE DRIVE MODES<br>• SYNC®4 W/EVR & 13.2" SCRN | SAFETY/SECURITY<br>• AIRBAGS - SAFETY CANOPY®<br>• BELT-MINDER CHIME<br>• LATCH CHILD SAFETY SYSTEM<br>• SECURILOCK® ANTI-THEFT SYS<br>• TIRE PRESSURE MONIT SYS<br>• TIRE PRESSURE MONIT SYS<br>• 3YR/36,000 BUMPER / BUMPER<br>• 5YR/60,000 POWERTRAIN<br>• 5YR/60,000 POWERTRAIN<br>• 5YR/60,000 ROADSIDE ASSIST<br>• 8YR/100,000 HYBRID UNIQUE<br>-COMPONENTS IF EQUIPPED | <ul> <li>Jop 42<br/>city</li> <li>dighway</li> <lidighway< li=""> <lidighway< li=""></lidighway<></lidighway<></ul> |  |
| INCLUDED ON THIS VEHICLE<br>EQUIPMENT GROUP 100A<br>OPTIONAL EQUIPMENT/OTHER<br>2K TRAILER HITCH RECEIVER<br>50 STATE EMISSIONS<br>FRONT LICENSE PLATE BRACKET                                                                                                                                                                                                       |                                                                                                                                                                                                                                                                                                                                                                                                                  | BASE PRIC<br>TOTAL OPT<br>TOTAL VEH                                                                                                                                                                                                                                                                                                    | (MSRP)<br>DRMATION<br>E \$28,145.00<br>IONS/OTHER 100.00<br>ICLE & OPTIONS/OTHER 28,245.00<br>DN & DELIVERY 1,695.00                                                                                                                                                                                                                                                          | <b>Example 1 Example 2</b> Calculate personalized estimates and compare vehicles <b>GOVERNMENT 5-STAR SAFET Overall Vehicle Score Marcel 1</b> Based on the combined ratings of frontal, side and rollover.         Should ONLY be compared to other vehicles of similar size <b>Frontal</b> Driver <b>Crash</b> Passenger         Based on the risk of injury in a frontal impact.         Should ONLY be compared to other vehicles of similar size <b>Side</b> Front seat <b>Crash</b> Rear seat         Based on the risk of injury in a side impact.         Based on the risk of injury in a side impact.         Based on the risk of injury in a side impact.         Based on the risk of injury in a side impact.         Based on the risk of injury in a side impact.         Based on the risk of injury in a side impact.         Based on the risk of injury in a side impact.         Based on the risk of rollover in a single-vehicle crash.                                                                                                                                                                                                                                                                                                                                                                                                                                                                                                                                                                                                                                                                                                                                                                                                   |  |
|                                                                                                                                                                                                                                                                                                                                                                      | RAMP ONE<br>RA34<br>RAMP TWO                                                                                                                                                                                                                                                                                                                                                                                     | RAIL Scan 1                                                                                                                                                                                                                                                                                                                            | L MSRP \$29,940.00<br>The QR Code to<br>ore details about<br>chicle                                                                                                                                                                                                                                                                                                           | Star ratings range from 1 to 5 stars (*****),<br>Source: National Highway Traffic Safety Admi<br>www.safercar.gov or 1-888-327<br>3FTTW8A3XSRB07868<br>WARNING: Operating, servicing and maintaining a pa<br>vehicle can expose you to chemicals including engine<br>lead, which are known to the State of California to cause car                                                                                                                                                                                                                                                                                                                                                                                                                                                                                                                                                                                                                                                                                                                                                                                                                                                                                                                                                                                                                                                                                                                                                                                                                                                                                                                                                                                                                               |  |
|                                                                                                                                                                                                                                                                                                                                                                      | This label is affixed pursuant to th<br>Information Disclosure Act. Gaso<br>State and Local taxes are not inclu<br>options or accessories are not inc                                                                                                                                                                                                                                                            | line, License, and Title Fees,<br>uded. Dealer installed SE272 N                                                                                                                                                                                                                                                                       | RB 2X 560 005631 05 27 25                                                                                                                                                                                                                                                                                                                                                     | To minimize exposure, avoid breathing exhaust, do not idle t<br>vehicle in a well-ventilated area and wear gloves or wash yo<br>For more information go to www.P65Warnings.ca.gov/passe                                                                                                                                                                                                                                                                                                                                                                                                                                                                                                                                                                                                                                                                                                                                                                                                                                                                                                                                                                                                                                                                                                                                                                                                                                                                                                                                                                                                                                                                                                                                                                          |  |