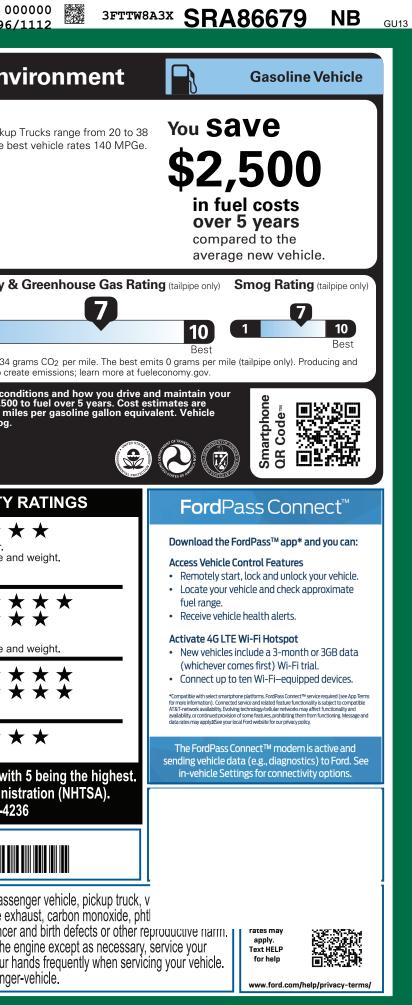

Ford Credi       he Federal Automobile       pline, License, and Title Fees,                                                                                                                                                                                                                            | MSRP \$28,725.00<br>Whether you decide to lease or finance yo<br>vehicle, you'll find the choices that are rig<br>for you. See your dealer for details or visit<br>www.ford.com/finance.<br>SPECIAL ORDER<br>RB 2X 550 001138 04 23 25                                                                                                                     | UT                                                                                                                                                 |