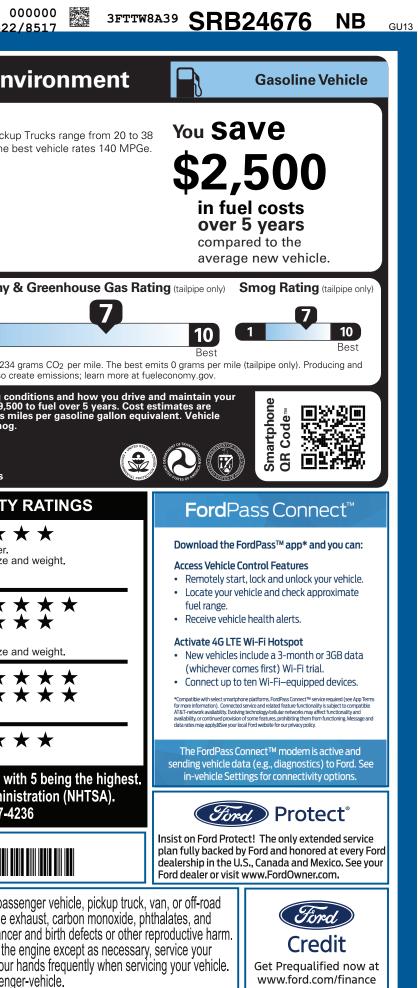

| WARNING: Operating, servicing and maintaining a provide the service of the servic |