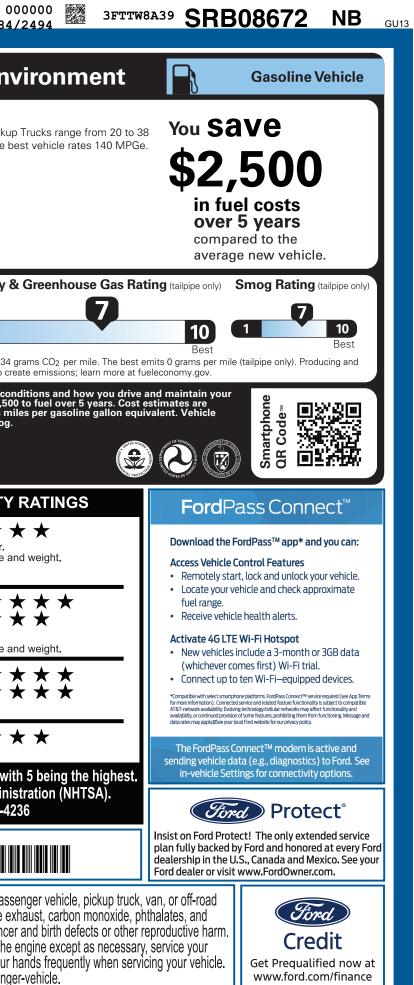

|                                                                                                                                                                                                                                                                                                                                                                                                                                             |                                                                                                                                                                                                                                                                                                                                                                                                                                                                                                                                                                                                                                                                                                                                                                                                                                                                                                                                                                                                                                                                                                                                                                                                                                                                                                                                                                                                                                                                                                                                                                                                                                                                                                                                                                                                                                                                                                                                                                                                                                                                                                                                                                                                                                                                                                |                                                                                          | <sup>SR</sup> B0867       | 72 [                                                                                                   | EPA<br>DOT Fuel Economy and E                                                                                                                                                                                                                         |
|---------------------------------------------------------------------------------------------------------------------------------------------------------------------------------------------------------------------------------------------------------------------------------------------------------------------------------------------------------------------------------------------------------------------------------------------|------------------------------------------------------------------------------------------------------------------------------------------------------------------------------------------------------------------------------------------------------------------------------------------------------------------------------------------------------------------------------------------------------------------------------------------------------------------------------------------------------------------------------------------------------------------------------------------------------------------------------------------------------------------------------------------------------------------------------------------------------------------------------------------------------------------------------------------------------------------------------------------------------------------------------------------------------------------------------------------------------------------------------------------------------------------------------------------------------------------------------------------------------------------------------------------------------------------------------------------------------------------------------------------------------------------------------------------------------------------------------------------------------------------------------------------------------------------------------------------------------------------------------------------------------------------------------------------------------------------------------------------------------------------------------------------------------------------------------------------------------------------------------------------------------------------------------------------------------------------------------------------------------------------------------------------------------------------------------------------------------------------------------------------------------------------------------------------------------------------------------------------------------------------------------------------------------------------------------------------------------------------------------------------------|------------------------------------------------------------------------------------------|---------------------------|--------------------------------------------------------------------------------------------------------|-------------------------------------------------------------------------------------------------------------------------------------------------------------------------------------------------------------------------------------------------------|
| Ford.com                                                                                                                                                                                                                                                                                                                                                                                                                                    | 2025 XL FWD<br>121" WHEELBASE<br>2.5L HYBRID ENGINE<br>POWER-SPLIT ELECTRIC CVT                                                                                                                                                                                                                                                                                                                                                                                                                                                                                                                                                                                                                                                                                                                                                                                                                                                                                                                                                                                                                                                                                                                                                                                                                                                                                                                                                                                                                                                                                                                                                                                                                                                                                                                                                                                                                                                                                                                                                                                                                                                                                                                                                                                                                | EXTERIOR<br>OXFORD WH<br>INTERIOR<br>BLACK ONY                                           |                           |                                                                                                        | Fuel Economy<br>Fuel Economy<br>Small Pic<br>MPG. The                                                                                                                                                                                                 |
| STANDARD EQUIPMENT INCLUDED A EXTERIOR  • CARGO BOX TIE DOWN HOOKS • DAYTIME RUNNING LAMPS • DOOR HANDLES - BLACK • EASY FUEL® CAPLESS FILLER • FLEXBED™ STORAGE SYSTEM • GRILLE - BLACK MESH • HEADLAMPS-LED AUTO ON/OFF • LED REFLECTOR HEADLAMPS • MANUAL LOCKING TAILGATE • WIPERS- INTERMITTENT  INCLUDED ON THIS VEHICLE EQUIPMENT GROUP 100A OPTIONAL EQUIPMENT/OTHER FORD CO-PILOT360® 1.0 .REAR PARKING SENSORS 50 STATE EMISSIONS | AT NO EXTRA CHARGE<br>INTERIOR<br>1-TOUCH DOWN DRIVER WINDOWA<br>2ND ROW BENCH FLIP-UP W/<br>UNDER-SEAT STORAGE<br>2.0.0° PRODUCTIVITY SCREEN<br>CLOTH BENCH REAR SEAT<br>CRUISE CONTROL<br>1004 USB<br>MANUAL A/C, SINGLE ZONE<br>0.000 ER LOCKS AND WINDOWS<br>0.000 ER COCKS AND WINDOWS<br>1017 FLESCOPE STR COLUMN<br>1017 FLESCOPE S | BASE PRIC<br>TOTAL OPT<br>TOTAL VEH                                                      | IONS/OTHER                | TEM<br>T SYS<br>S<br>IPER<br>IST<br>JE<br>ED<br>(MSRP)<br>28,145.00<br>795.00<br>28,940.00<br>1,695.00 | b<br>b<br>combined city/hwy<br>city<br>b<br>d<br>d<br>d<br>d<br>d<br>d<br>d<br>d<br>d<br>d<br>d<br>d<br>d                                                                                                                                             |
|                                                                                                                                                                                                                                                                                                                                                                                                                                             | CH02                                                                                                                                                                                                                                                                                                                                                                                                                                                                                                                                                                                                                                                                                                                                                                                                                                                                                                                                                                                                                                                                                                                                                                                                                                                                                                                                                                                                                                                                                                                                                                                                                                                                                                                                                                                                                                                                                                                                                                                                                                                                                                                                                                                                                                                                                           | тота                                                                                     | L MSRP \$30,635.          | .00                                                                                                    | 3FTTW8A39SRB08672                                                                                                                                                                                                                                     |
|                                                                                                                                                                                                                                                                                                                                                                                                                                             | RAMP TWO                                                                                                                                                                                                                                                                                                                                                                                                                                                                                                                                                                                                                                                                                                                                                                                                                                                                                                                                                                                                                                                                                                                                                                                                                                                                                                                                                                                                                                                                                                                                                                                                                                                                                                                                                                                                                                                                                                                                                                                                                                                                                                                                                                                                                                                                                       |                                                                                          | The QR Code to            |                                                                                                        | WARNING: Operating, servicing and maintaining a p<br>vehicle can expose you to chemicals including engin<br>lead, which are known to the State of California to cause ca                                                                              |
|                                                                                                                                                                                                                                                                                                                                                                                                                                             | This label is affixed pursuant to th<br>Information Disclosure Act. Gaso<br>State and Local taxes are not inclu<br>options or accessories are not inc                                                                                                                                                                                                                                                                                                                                                                                                                                                                                                                                                                                                                                                                                                                                                                                                                                                                                                                                                                                                                                                                                                                                                                                                                                                                                                                                                                                                                                                                                                                                                                                                                                                                                                                                                                                                                                                                                                                                                                                                                                                                                                                                          | e Federal Automobile<br>line, License, and Title Fees,<br>uded. Dealer installed SF061 N | RB 2X 560 001955 06 06 25 |                                                                                                        | Tead, which are known to the State of California to cause ca<br>To minimize exposure, avoid breathing exhaust, do not idle<br>vehicle in a well-ventilated area and wear gloves or wash yo<br>For more information go to www.P65Warnings.ca.gov/passe |