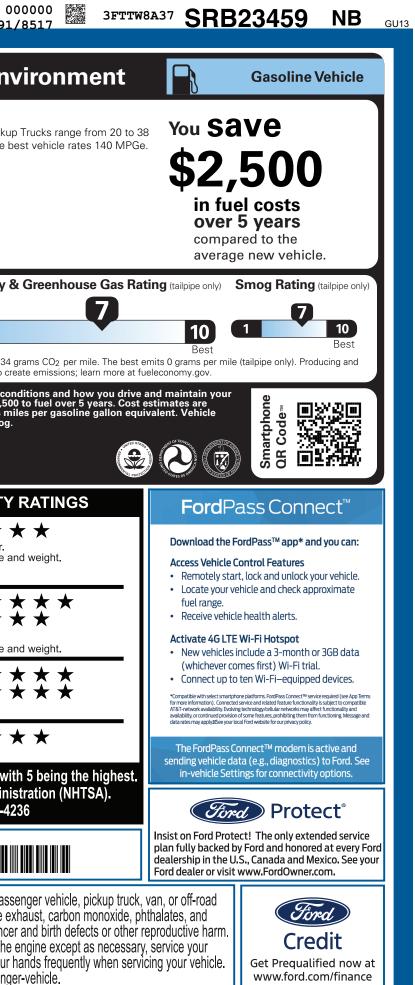

| HRM-009844 <sub>MN</sub>                                                                                                                                                                                                                                                                                                                                                                                                                                                                                                                                                                               | 9-NORMAL,NB,109844,SF241 789                                                                                                                                                                                                                                                                                                                                                                                                                                                                                                                                                                                                                                                                                                                                                                                                                                                                                                                                                                                                                                                                                                                                                                                                                                                                                                                                                                                                                                                                                                                                                                                                                                                                                                                                                                                                                                                                                                                                                                                                                                                                                                                                                                                                                                                                                                                                                                                                                                                                                                                           | רי<br>                                                      | CERTCERTCERT TRD RA                                                                                                                                                                      | <b>W MN</b><br>AMPBUMPCAM                                                  | PBOOKEXFLROTABATT 6                                                                                                                                                                                                                                                                                                                                                                                                                                                                                                                                                                                                          |
|--------------------------------------------------------------------------------------------------------------------------------------------------------------------------------------------------------------------------------------------------------------------------------------------------------------------------------------------------------------------------------------------------------------------------------------------------------------------------------------------------------------------------------------------------------------------------------------------------------|--------------------------------------------------------------------------------------------------------------------------------------------------------------------------------------------------------------------------------------------------------------------------------------------------------------------------------------------------------------------------------------------------------------------------------------------------------------------------------------------------------------------------------------------------------------------------------------------------------------------------------------------------------------------------------------------------------------------------------------------------------------------------------------------------------------------------------------------------------------------------------------------------------------------------------------------------------------------------------------------------------------------------------------------------------------------------------------------------------------------------------------------------------------------------------------------------------------------------------------------------------------------------------------------------------------------------------------------------------------------------------------------------------------------------------------------------------------------------------------------------------------------------------------------------------------------------------------------------------------------------------------------------------------------------------------------------------------------------------------------------------------------------------------------------------------------------------------------------------------------------------------------------------------------------------------------------------------------------------------------------------------------------------------------------------------------------------------------------------------------------------------------------------------------------------------------------------------------------------------------------------------------------------------------------------------------------------------------------------------------------------------------------------------------------------------------------------------------------------------------------------------------------------------------------------|-------------------------------------------------------------|------------------------------------------------------------------------------------------------------------------------------------------------------------------------------------------|----------------------------------------------------------------------------|------------------------------------------------------------------------------------------------------------------------------------------------------------------------------------------------------------------------------------------------------------------------------------------------------------------------------------------------------------------------------------------------------------------------------------------------------------------------------------------------------------------------------------------------------------------------------------------------------------------------------|
|                                                                                                                                                                                                                                                                                                                                                                                                                                                                                                                                                                                                        | CLE DESCRIPTION<br><b>VAVERICK</b><br>2025 XL FWD<br>121" WHEELBASE<br>2.5L HYBRID ENGINE<br>POWER-SPLIT ELECTRIC CVT                                                                                                                                                                                                                                                                                                                                                                                                                                                                                                                                                                                                                                                                                                                                                                                                                                                                                                                                                                                                                                                                                                                                                                                                                                                                                                                                                                                                                                                                                                                                                                                                                                                                                                                                                                                                                                                                                                                                                                                                                                                                                                                                                                                                                                                                                                                                                                                                                                  | EXTERIOR<br>OXFORD<br>INTERIOR<br>BLACK O                   | SR B234<br>white<br>NYX-MED DK SLATE TRI                                                                                                                                                 | 459                                                                        | <b>EPA</b><br><b>DOT</b> Fuel Economy and E<br>Fuel Economy<br>MPG Small<br>MPG.                                                                                                                                                                                                                                                                                                                                                                                                                                                                                                                                             |
| STANDARD EQUIPMENT INCLUDED A<br>EXTERIOR<br>• CARGO BOX TIE DOWN HOOKS<br>• DAYTIME RUNNING LAMPS<br>• DOOR HANDLES - BLACK<br>• EASY FUEL® CAPLESS FILLER<br>• FLEXBED™ STORAGE SYSTEM<br>• GRILLE - BLACK MESH<br>• HEADLAMPS-LED AUTO HI-BEAM<br>• HEADLAMPS-LED AUTO ON/OFF<br>• LED REFLECTOR HEADLAMPS<br>• MANUAL LOCKING TAILGATE<br>• WIPERS- INTERMITTENT<br>INCLUDED ON THIS VEHICLE<br>EQUIPMENT GROUP 100A<br>OPTIONAL EQUIPMENT/OTHER<br>2K TRAILER HITCH RECEIVER<br>BED TIE DOWN LOCKING RAILS<br>FLR LNRS WITHOUT CARPETED MATS<br>50 STATE EMISSIONS<br>FRONT LICENSE PLATE BRACKET | Internet<br>Internet<br>Internet<br>Internet<br>Internet<br>Internet<br>Internet<br>Internet<br>Internet<br>Internet<br>Internet<br>Internet<br>Internet<br>Internet<br>Internet<br>Internet<br>Internet<br>Internet<br>Internet<br>Internet<br>Internet<br>Internet<br>Internet<br>Internet<br>Internet<br>Internet<br>Internet<br>Internet<br>Internet<br>Internet<br>Internet<br>Internet<br>Internet<br>Internet<br>Internet<br>Internet<br>Internet<br>Internet<br>Internet<br>Internet<br>Internet<br>Internet<br>Internet<br>Internet<br>Internet<br>Internet<br>Internet<br>Internet<br>Internet<br>Internet<br>Internet<br>Internet<br>Internet<br>Internet<br>Internet<br>Internet<br>Internet<br>Internet<br>Internet<br>Internet<br>Internet<br>Internet<br>Internet<br>Internet<br>Internet<br>Internet<br>Internet<br>Internet<br>Internet<br>Internet<br>Internet<br>Internet<br>Internet<br>Internet<br>Internet<br>Internet<br>Internet<br>Internet<br>Internet<br>Internet<br>Internet<br>Internet<br>Internet<br>Internet<br>Internet<br>Internet<br>Internet<br>Internet<br>Internet<br>Internet<br>Internet<br>Internet<br>Internet<br>Internet<br>Internet<br>Internet<br>Internet<br>Internet<br>Internet<br>Internet<br>Internet<br>Internet<br>Internet<br>Internet<br>Internet<br>Internet<br>Internet<br>Internet<br>Internet<br>Internet<br>Internet<br>Internet<br>Internet<br>Internet<br>Internet<br>Internet<br>Internet<br>Internet<br>Internet<br>Internet<br>Internet<br>Internet<br>Internet<br>Internet<br>Internet<br>Internet<br>Internet<br>Internet<br>Internet<br>Internet<br>Internet<br>Internet<br>Internet<br>Internet<br>Internet<br>Internet<br>Internet<br>Internet<br>Internet<br>Internet<br>Internet<br>Internet<br>Internet<br>Internet<br>Internet<br>Internet<br>Internet<br>Internet<br>Internet<br>Internet<br>Internet<br>Internet<br>Internet<br>Internet<br>Internet<br>Internet<br>Internet<br>Internet<br>Internet<br>Internet<br>Internet<br>Internet<br>Internet<br>Internet<br>Internet<br>Internet<br>Internet<br>Internet<br>Internet<br>Internet<br>Internet<br>Internet<br>Internet<br>Internet<br>Internet<br>Internet<br>Internet<br>Internet<br>Internet<br>Internet<br>Internet<br>Internet<br>Internet<br>Internet<br>Internet<br>Internet<br>Internet<br>Internet<br>Internet<br>Internet<br>Internet<br>Internet<br>Internet<br>Internet<br>Internet<br>Internet<br>Internet<br>Internet<br>Internet<br>Internet<br>Internet<br>Internet<br>Internet<br>Internet<br>Intern | BASE P<br>TOTAL                                             | BELT-MINDER CHIME LATCH CHILD SAFETY SECURILOCK® ANTI- TIRE PRESSURE MON M WARRANTY • 3YR/36,000 BUMPER • 3YR/60,000 BUMPER • 5YR/60,000 POWERTF • 5YR/60,000 HYBRID · COMPONENTS IF EQU | ( System<br>Theft Sys<br>IIT Sys<br>( Bumper<br>Bain<br>E Assist<br>Unique | D   A2   35     combined city/hwy   city   35     Acha   gallons per 100 miles     Annual fuel   COSA     S10   S10, A42     Annual fuel   COSA     S10, A42   Ast     Annual fuel   COSA     S10, A44   Ast     S10, A44   Ast     S10, A44   Ast     Annual fuel   COSA     Annual fuel   COSA     Ast   Ast     Ast |
|                                                                                                                                                                                                                                                                                                                                                                                                                                                                                                                                                                                                        |                                                                                                                                                                                                                                                                                                                                                                                                                                                                                                                                                                                                                                                                                                                                                                                                                                                                                                                                                                                                                                                                                                                                                                                                                                                                                                                                                                                                                                                                                                                                                                                                                                                                                                                                                                                                                                                                                                                                                                                                                                                                                                                                                                                                                                                                                                                                                                                                                                                                                                                                                        | RAIL Scar<br>get r<br>i8-D077 O/T 2 this                    | AL MSRP \$30,3<br>The QR Code to<br>nore details about<br>vehicle                                                                                                                        | 00.00                                                                      | <b>3FTTW8A37SRB2345</b><br><b>WARNING:</b> Operating, servicing and maintaining a<br>vehicle can expose you to chemicals including eng<br>lead, which are known to the State of California to cause of                                                                                                                                                                                                                                                                                                                                                                                                                       |
|                                                                                                                                                                                                                                                                                                                                                                                                                                                                                                                                                                                                        | This label is affixed pursuant to the<br>Information Disclosure Act. Gasol<br>State and Local taxes are not inclu<br>options or accessories are not inc                                                                                                                                                                                                                                                                                                                                                                                                                                                                                                                                                                                                                                                                                                                                                                                                                                                                                                                                                                                                                                                                                                                                                                                                                                                                                                                                                                                                                                                                                                                                                                                                                                                                                                                                                                                                                                                                                                                                                                                                                                                                                                                                                                                                                                                                                                                                                                                                | ine, License, and Title Fees,<br>ded. Dealer installed SF24 | 1 N RB 2X 560 009844 06 2                                                                                                                                                                | 4 25                                                                       | To minimize exposure, avoid breathing exhaust, do not id<br>vehicle in a well-ventilated area and wear gloves or wash<br>For more information go to www.P65Warnings.ca.gov/pas                                                                                                                                                                                                                                                                                                                                                                                                                                               |