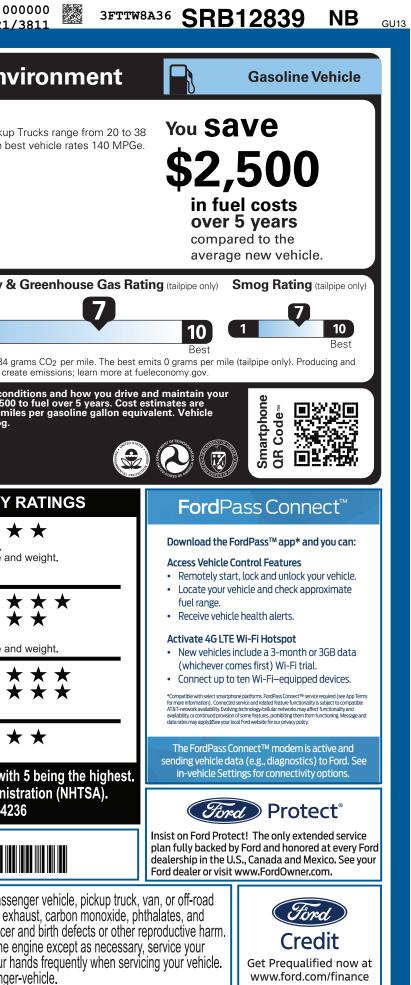

| HRM-004355 OR                 | 9-NORMAL, NB, 204355, SF102 <b>14</b>                                                                                                     | 775                                                                                             | UTC U<br>CERTCERTCERT TRD F                                                                                                                                      | W OR<br>RAMPBUMPCAM                                                               | 0<br>PBOOKEXFLROTABATT 3321                                                                                                                                                                                                                                                                                                                                                                                                                                                                                                                                                                                                                                         |
|-------------------------------|-------------------------------------------------------------------------------------------------------------------------------------------|-------------------------------------------------------------------------------------------------|------------------------------------------------------------------------------------------------------------------------------------------------------------------|-----------------------------------------------------------------------------------|---------------------------------------------------------------------------------------------------------------------------------------------------------------------------------------------------------------------------------------------------------------------------------------------------------------------------------------------------------------------------------------------------------------------------------------------------------------------------------------------------------------------------------------------------------------------------------------------------------------------------------------------------------------------|
| Ford.com                      | ICLE DESCRIPTION<br>MAVERICK<br>2025 XL FWD<br>121" WHEELBASE<br>2.5L HYBRID ENGINE<br>POWER-SPLIT ELECTRIC CVT                           | SR <b>B12839</b><br>EXTERIOR<br>SPACE WHITE METALLIC<br>INTERIOR<br>BLACK ONYX-MED DK SLATE TRI |                                                                                                                                                                  |                                                                                   | EPA<br>DOT Fuel Economy and Env<br>Fuel Economy<br>MPG. The b                                                                                                                                                                                                                                                                                                                                                                                                                                                                                                                                                                                                       |
| STANDARD EQUIPMENT INCLUDED A | AT NO EXTRA CHARGE INTERIOR                                                                                                               | BASE<br>TOTAL<br>TOTAL                                                                          | BELT-MINDER CHIM     LATCH CHILD SAFET     SECURILOCK® ANTI     TIRE PRESSURE MO     MARRANTY     SYR/36,000 BUMPER     SYR/60,000 POWERT     SYR/60,000 ROADSIE | E<br>Y SYSTEM<br>-THEFT SYS<br>NIT SYS<br>/ BUMPER<br>RAIN<br>DE ASSIST<br>UNIQUE | Yoron 4235combined city/hwycity35highway3.6gallons per 100 milesAnnual fuel COStS\$ 1, 4, 4, 0, 0S\$ 1, 4, 0S\$ 2, 0S\$ 2, 0S\$ 3, 0S\$ 2, 0S\$ 3, 0S\$ 4, 0S\$ 4, 0S\$ 4, 0S\$ 4, 0S\$ 5, 0S\$ 6, 0S\$ 7, 0 |
|                               |                                                                                                                                           | то                                                                                              | TAL MSRP \$30,0                                                                                                                                                  | 075.00                                                                            | Source: National Highway Traffic Safety Adminis<br>www.safercar.gov or 1-888-327-42<br>3FTTW8A36SRB12839                                                                                                                                                                                                                                                                                                                                                                                                                                                                                                                                                            |
|                               | RAMP TWO                                                                                                                                  | get                                                                                             | in The QR Code to<br>more details about<br>vehicle                                                                                                               |                                                                                   | WARNING: Operating, servicing and maintaining a pass<br>vehicle can expose you to chemicals including engine ex<br>lead, which are known to the State of California to cause cance                                                                                                                                                                                                                                                                                                                                                                                                                                                                                  |
|                               | This label is affixed pursuant to<br>Information Disclosure Act. Ga<br>State and Local taxes are not in<br>options or accessories are not | asoline, License, and Title Fees,<br>ncluded. Dealer installed SF1                              | 02 N RB 2X 560 004355 06                                                                                                                                         | 10 25                                                                             | To minimize exposure, avoid breathing exhaust, do not idle the vehicle in a well-ventilated area and wear gloves or wash your For more information go to www.P65Warnings.ca.gov/passenge                                                                                                                                                                                                                                                                                                                                                                                                                                                                            |