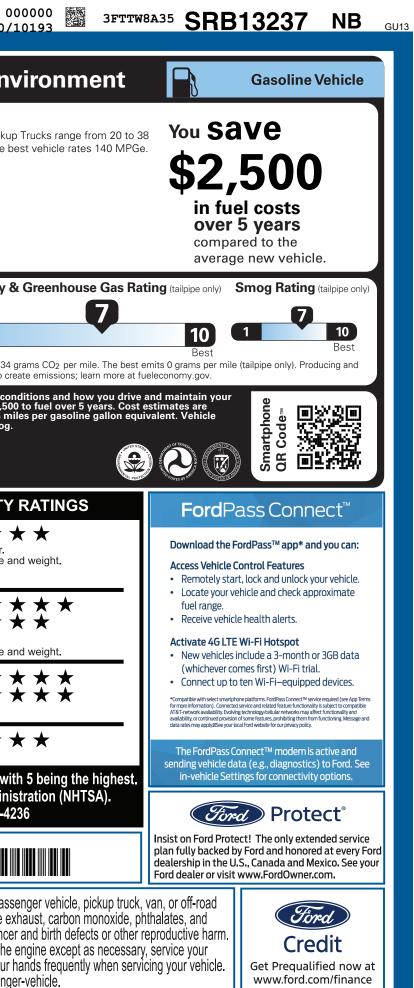

|                                                                                                                                                                                                                                                                                                                                                                       | 9-NORMAL, NB, 111745, SF091 972                                                                                                                                                                                                                                                                                                                                                    | .0                                                                                                                                                                                                                                                                                                                                  |                                                                                          |                                                                          |                                                                                                                                                                                                                                                                                                                                                                                                                                                                                                                                                                                                                                                                                                                                                                                                                                                                                                                                                                                                                                                                                                                                                                                                                                                                                                                                                                                                                                                                                                                                                                                                                                                                                                                                                                                                                                                                                                                                                                                                                                                                                                                                      |
|-----------------------------------------------------------------------------------------------------------------------------------------------------------------------------------------------------------------------------------------------------------------------------------------------------------------------------------------------------------------------|------------------------------------------------------------------------------------------------------------------------------------------------------------------------------------------------------------------------------------------------------------------------------------------------------------------------------------------------------------------------------------|-------------------------------------------------------------------------------------------------------------------------------------------------------------------------------------------------------------------------------------------------------------------------------------------------------------------------------------|------------------------------------------------------------------------------------------|--------------------------------------------------------------------------|--------------------------------------------------------------------------------------------------------------------------------------------------------------------------------------------------------------------------------------------------------------------------------------------------------------------------------------------------------------------------------------------------------------------------------------------------------------------------------------------------------------------------------------------------------------------------------------------------------------------------------------------------------------------------------------------------------------------------------------------------------------------------------------------------------------------------------------------------------------------------------------------------------------------------------------------------------------------------------------------------------------------------------------------------------------------------------------------------------------------------------------------------------------------------------------------------------------------------------------------------------------------------------------------------------------------------------------------------------------------------------------------------------------------------------------------------------------------------------------------------------------------------------------------------------------------------------------------------------------------------------------------------------------------------------------------------------------------------------------------------------------------------------------------------------------------------------------------------------------------------------------------------------------------------------------------------------------------------------------------------------------------------------------------------------------------------------------------------------------------------------------|
| Ford.com                                                                                                                                                                                                                                                                                                                                                              | <b>VAVERICK</b><br>2025 XL FWD<br>121" WHEELBASE<br>2.5L HYBRID ENGINE<br>POWER-SPLIT ELECTRIC CVT                                                                                                                                                                                                                                                                                 | INTERIOR                                                                                                                                                                                                                                                                                                                            | SR <b>B132</b><br>zed gray metallic<br>iyx-med dk slate tri                              | 237                                                                      | <b>EPA</b><br><b>DOT</b> Fuel Economy and En<br>Fuel Economy<br><b>Fuel Economy</b><br><b>MPG</b> Small Pick<br>MPG. The                                                                                                                                                                                                                                                                                                                                                                                                                                                                                                                                                                                                                                                                                                                                                                                                                                                                                                                                                                                                                                                                                                                                                                                                                                                                                                                                                                                                                                                                                                                                                                                                                                                                                                                                                                                                                                                                                                                                                                                                             |
| STANDARD EQUIPMENT INCLUDED AT<br>EXTERIOR<br>• CARGO BOX TIE DOWN HOOKS<br>• DAYTIME RUNNING LAMPS<br>• DOOR HANDLES - BLACK<br>• EASY FUEL® CAPLESS FILLER<br>• FLEXBED™ STORAGE SYSTEM<br>• GRILLE - BLACK MESH<br>• HEADLAMPS-LED AUTO HI-BEAM<br>• HEADLAMPS-LED AUTO ON/OFF<br>• LED REFLECTOR HEADLAMPS<br>• MANUAL LOCKING TAILGATE<br>• WIPERS- INTERMITTENT | NO EXTRA CHARGE<br>INTERIOR<br>• 1-TOUCH DOWN DRIVER WINDOW<br>• 2ND ROW BENCH FLIP-UP W/<br>UNDER-SEAT STORAGE<br>• 8.0" PRODUCTIVITY SCREEN<br>• CLOTH BENCH REAR SEAT<br>• CRUISE CONTROL<br>• DUAL USB<br>• MANUAL A/C, SINGLE ZONE<br>• POWER LOCKS AND WINDOWS<br>• POWERPOINTS - 12V<br>• ROTARY GEAR SHIFT DIAL<br>• TILT/TELESCOPE STR COLUMN<br>• VINYL SOFT CONSOLE LID | EUNCTIONAL<br>• 4-WHEEL ANTILOCK BRAKE SY<br>• BATTERY SAVER FEATURE<br>• ELECTRIC PARKING BRAKE<br>• ELECTRONIC PWR ASST STEEF<br>• FORDPASS™ CONNECT 5GWI-<br>HOTSPOT TELEMATICS MODEN<br>• PRE-COLLISION ASSIST W/AEE<br>• REAR VIEW CAMERA<br>• REMOTE KEYLESS ENTRY<br>• SELECTABLE DRIVE MODES<br>• SYNC®4 W/EVR & 13.2" SCRN | BELT-MINDER CHIME     LATCH CHILD SAFETY     SECURILOCK® ANTI-1 FI     TIRE PRESSURE MON | Y SYSTEM<br>ITHEFT SYS<br>IT SYS<br>BUMPER<br>IAIN<br>E ASSIST<br>JNIQUE | <ul> <li>Letter and the second se</li></ul> |
| INCLUDED ON THIS VEHICLE<br>EQUIPMENT GROUP 100A                                                                                                                                                                                                                                                                                                                      | (MSRP)                                                                                                                                                                                                                                                                                                                                                                             | PRICE II<br>BASE PR                                                                                                                                                                                                                                                                                                                 | NFORMATION<br>NCE                                                                        | <b>(MSRP)</b><br>\$28,145.00                                             | Actual results will vary for many reasons, including driving vehicle. The average new vehicle gets 28 MPG and costs \$9 based on 15,000 miles per year at \$3.50 per gallon. MPGe is emissions are a significant cause of climate change and smo                                                                                                                                                                                                                                                                                                                                                                                                                                                                                                                                                                                                                                                                                                                                                                                                                                                                                                                                                                                                                                                                                                                                                                                                                                                                                                                                                                                                                                                                                                                                                                                                                                                                                                                                                                                                                                                                                     |
| OPTIONAL EQUIPMENT/OTHER<br>2K TRAILER HITCH RECEIVER<br>FLR LNRS WITHOUT CARPETED MATS<br>FORD CO-PILOT360® 1.0<br>.REAR PARKING SENSORS<br>50 STATE EMISSIONS<br>FRONT LICENSE PLATE BRACKET                                                                                                                                                                        |                                                                                                                                                                                                                                                                                                                                                                                    | TOTAL V                                                                                                                                                                                                                                                                                                                             | PTIONS/OTHER<br>EHICLE & OPTIONS/OTHER<br>TION & DELIVERY                                | 1,030.00<br>29,175.00<br>1,695.00                                        | Calculate personalized estimates and compare vehicles<br>GOVERNMENT 5-STAR SAFET<br>Overall Vehicle Score $\star \star \star$<br>Based on the combined ratings of frontal, side and rollover<br>Should ONLY be compared to other vehicles of similar size<br>Frontal Driver $\star \star \star$<br>Based on the risk of injury in a frontal impact.<br>Should ONLY be compared to other vehicles of similar size<br>Side Front seat<br>Crash Rear seat $\star \star \star$<br>Based on the risk of injury in a side impact.<br>Should ONLY be compared to other vehicles of similar size<br>Side Front seat $\star \star \star$<br>Based on the risk of injury in a side impact.<br>Based on the risk of rollover in a single-vehicle crash.<br>Star ratings range from 1 to 5 stars ( $\star \star \star \star$ ),<br>Source: National Highway Traffic Safety Admin<br>www.safercar.gov or 1-888-327                                                                                                                                                                                                                                                                                                                                                                                                                                                                                                                                                                                                                                                                                                                                                                                                                                                                                                                                                                                                                                                                                                                                                                                                                                |
|                                                                                                                                                                                                                                                                                                                                                                       | RAMP ONE<br>RM6U                                                                                                                                                                                                                                                                                                                                                                   |                                                                                                                                                                                                                                                                                                                                     | AL MSRP \$30,8                                                                           | 70.00                                                                    | 3FTTW8A35SRB13237                                                                                                                                                                                                                                                                                                                                                                                                                                                                                                                                                                                                                                                                                                                                                                                                                                                                                                                                                                                                                                                                                                                                                                                                                                                                                                                                                                                                                                                                                                                                                                                                                                                                                                                                                                                                                                                                                                                                                                                                                                                                                                                    |
|                                                                                                                                                                                                                                                                                                                                                                       | RAMP TWO                                                                                                                                                                                                                                                                                                                                                                           | get n                                                                                                                                                                                                                                                                                                                               | The QR Code to<br>nore details about<br>vehicle                                          |                                                                          | WARNING: Operating, servicing and maintaining a pay<br>vehicle can expose you to chemicals including engine<br>lead, which are known to the State of California to cause car                                                                                                                                                                                                                                                                                                                                                                                                                                                                                                                                                                                                                                                                                                                                                                                                                                                                                                                                                                                                                                                                                                                                                                                                                                                                                                                                                                                                                                                                                                                                                                                                                                                                                                                                                                                                                                                                                                                                                         |
|                                                                                                                                                                                                                                                                                                                                                                       | This label is affixed pursuant to th<br>Information Disclosure Act. Gasol<br>State and Local taxes are not inclu<br>options or accessories are not inclu                                                                                                                                                                                                                           | line, License, and Title Fees,<br>Ided. Dealer installed SF091                                                                                                                                                                                                                                                                      | N RB 2X 560 011745 06 0                                                                  | 9 25                                                                     | To minimize exposure, avoid breathing exhaust, do not idle to<br>vehicle in a well-ventilated area and wear gloves or wash yo<br>For more information go to www.P65Warnings.ca.gov/passe                                                                                                                                                                                                                                                                                                                                                                                                                                                                                                                                                                                                                                                                                                                                                                                                                                                                                                                                                                                                                                                                                                                                                                                                                                                                                                                                                                                                                                                                                                                                                                                                                                                                                                                                                                                                                                                                                                                                             |