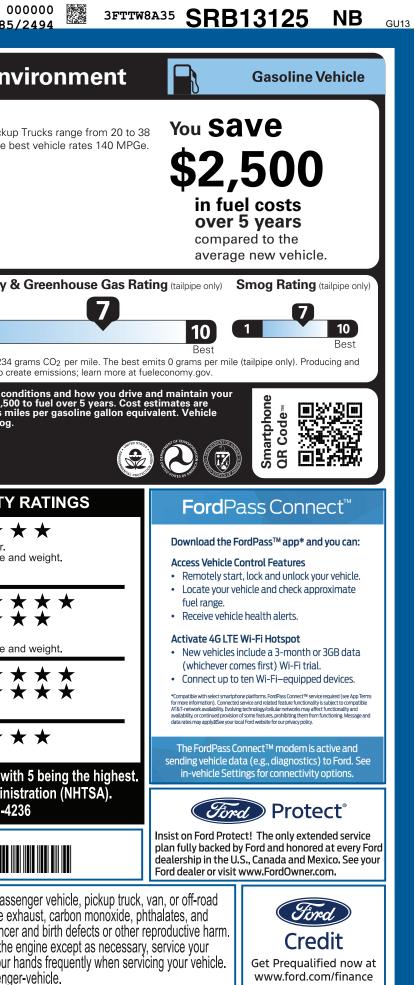

|                                                                                                                                                                                                                                                                                                                                                                      |                                                                                                                                                                                                                                                                                                                                                                                      |                                                                                                                                                                                                                                                                                                                                        | <sup>SR</sup> <b>B13</b> <sup>•</sup>                                                                                                                                                                                                                                                                                                                                                                                                                                                                                                                                                                                                                                                                                                                                                                                                                                                                                                                                                                                                                                                                                                                                                                                                                                                                                                                                                                                                                                                                                                                                                                                                                                                                                                                                                                                                                                                                                                                                                                                                                                                                                                                                                                                                                                                                                    | 125                                                                        | EPA Fuel Feenemy and F                                                                                                                                                                                                                                                                                                                                                                                                                                                                                                                                                                                                                                                                                                                                                                                                                                                                                                                                                                                                                                                                                                                                                                                                                                                                                                                                                                                                                                                                                                                                                                                                                                                                                                                                                                                                                                                                                                                                                                                                                                                                                                         |
|----------------------------------------------------------------------------------------------------------------------------------------------------------------------------------------------------------------------------------------------------------------------------------------------------------------------------------------------------------------------|--------------------------------------------------------------------------------------------------------------------------------------------------------------------------------------------------------------------------------------------------------------------------------------------------------------------------------------------------------------------------------------|----------------------------------------------------------------------------------------------------------------------------------------------------------------------------------------------------------------------------------------------------------------------------------------------------------------------------------------|--------------------------------------------------------------------------------------------------------------------------------------------------------------------------------------------------------------------------------------------------------------------------------------------------------------------------------------------------------------------------------------------------------------------------------------------------------------------------------------------------------------------------------------------------------------------------------------------------------------------------------------------------------------------------------------------------------------------------------------------------------------------------------------------------------------------------------------------------------------------------------------------------------------------------------------------------------------------------------------------------------------------------------------------------------------------------------------------------------------------------------------------------------------------------------------------------------------------------------------------------------------------------------------------------------------------------------------------------------------------------------------------------------------------------------------------------------------------------------------------------------------------------------------------------------------------------------------------------------------------------------------------------------------------------------------------------------------------------------------------------------------------------------------------------------------------------------------------------------------------------------------------------------------------------------------------------------------------------------------------------------------------------------------------------------------------------------------------------------------------------------------------------------------------------------------------------------------------------------------------------------------------------------------------------------------------------|----------------------------------------------------------------------------|--------------------------------------------------------------------------------------------------------------------------------------------------------------------------------------------------------------------------------------------------------------------------------------------------------------------------------------------------------------------------------------------------------------------------------------------------------------------------------------------------------------------------------------------------------------------------------------------------------------------------------------------------------------------------------------------------------------------------------------------------------------------------------------------------------------------------------------------------------------------------------------------------------------------------------------------------------------------------------------------------------------------------------------------------------------------------------------------------------------------------------------------------------------------------------------------------------------------------------------------------------------------------------------------------------------------------------------------------------------------------------------------------------------------------------------------------------------------------------------------------------------------------------------------------------------------------------------------------------------------------------------------------------------------------------------------------------------------------------------------------------------------------------------------------------------------------------------------------------------------------------------------------------------------------------------------------------------------------------------------------------------------------------------------------------------------------------------------------------------------------------|
| Ford.com                                                                                                                                                                                                                                                                                                                                                             | 2025 XL FWD<br>121" WHEELBASE<br>2.5L HYBRID ENGINE<br>POWER-SPLIT ELECTRIC CVT                                                                                                                                                                                                                                                                                                      | EXTERIOR<br>VELOCITY E<br>INTERIOR<br>BLACK ONY                                                                                                                                                                                                                                                                                        |                                                                                                                                                                                                                                                                                                                                                                                                                                                                                                                                                                                                                                                                                                                                                                                                                                                                                                                                                                                                                                                                                                                                                                                                                                                                                                                                                                                                                                                                                                                                                                                                                                                                                                                                                                                                                                                                                                                                                                                                                                                                                                                                                                                                                                                                                                                          |                                                                            | <b>EPA</b><br><b>DOT</b> Fuel Economy and E<br>Fuel Economy<br><b>Fuel Economy</b><br><b>MPG</b> Small F<br>MPG. T                                                                                                                                                                                                                                                                                                                                                                                                                                                                                                                                                                                                                                                                                                                                                                                                                                                                                                                                                                                                                                                                                                                                                                                                                                                                                                                                                                                                                                                                                                                                                                                                                                                                                                                                                                                                                                                                                                                                                                                                             |
| STANDARD EQUIPMENT INCLUDED A<br>EXTERIOR<br>• CARGO BOX TIE DOWN HOOKS<br>• DAYTIME RUNNING LAMPS<br>• DOOR HANDLES - BLACK<br>• EASY FUEL® CAPLESS FILLER<br>• FLEXBED™ STORAGE SYSTEM<br>• GRILLE - BLACK MESH<br>• HEADLAMPS-LED AUTO HI-BEAM<br>• HEADLAMPS-LED AUTO ON/OFF<br>• LED REFLECTOR HEADLAMPS<br>• MANUAL LOCKING TAILGATE<br>• WIPERS- INTERMITTENT | T NO EXTRA CHARGE<br>INTERIOR<br>• 1-TOUCH DOWN DRIVER WINDOW<br>• 2ND ROW BENCH FLIP-UP W/<br>UNDER-SEAT STORAGE<br>• 8.0" PRODUCTIVITY SCREEN<br>• CLOTH BENCH REAR SEAT<br>• CRUISE CONTROL<br>• DUAL USB<br>• MANUAL A/C, SINGLE ZONE<br>• POWER LOCKS AND WINDOWS<br>• POWERPOINTS - 12V<br>• ROTARY GEAR SHIFT DIAL<br>• TILT/TELESCOPE STR COLUMN<br>• VINYL SOFT CONSOLE LID | EUNCTIONAL<br>• 4-WHEEL ANTILOCK BRAKE SYS<br>• BATTERY SAVER FEATURE<br>• ELECTRIC PARKING BRAKE<br>• ELECTRONIC PWR ASST STEER<br>• FORDPASS™ CONNECT 5GWI-FI<br>HOTSPOT TELEMATICS MODEM<br>• PRE-COLLISION ASSIST W/AEB<br>• REAR VIEW CAMERA<br>• REMOTE KEYLESS ENTRY<br>• SELECTABLE DRIVE MODES<br>• SYNC®4 W/EVR & 13.2" SCRN | SAFETY/SECURITY<br>• AIRBAGS - SAFETY C,<br>• BELT-MINDER CHIME<br>• LATCH CHILD SAFETY<br>• SECURILOCK® ANTI-<br>• TIRE PRESSURE MON<br>WARRANTY<br>• 3YR/36,000 BUMPER,<br>• 5YR/60,000 BUMPER,<br>• 5YR/60,000 BUMPER,<br>• SYR/60,000 BUMPER | ( System<br>Theft Sys<br>IIT Sys<br>( Bumper<br>Bain<br>E Assist<br>Unique | 5 6 description of the second  |
| INCLUDED ON THIS VEHICLE<br>EQUIPMENT GROUP 100A<br>OPTIONAL EQUIPMENT/OTHER<br>2K TRAILER HITCH RECEIVER                                                                                                                                                                                                                                                            | (MSRP)<br>100.00                                                                                                                                                                                                                                                                                                                                                                     | BASE PRIC                                                                                                                                                                                                                                                                                                                              | (MSRP)<br>PRICE INFORMATION<br>BASE PRICE \$28,145.00<br>TOTAL OPTIONS/OTHER 100.00                                                                                                                                                                                                                                                                                                                                                                                                                                                                                                                                                                                                                                                                                                                                                                                                                                                                                                                                                                                                                                                                                                                                                                                                                                                                                                                                                                                                                                                                                                                                                                                                                                                                                                                                                                                                                                                                                                                                                                                                                                                                                                                                                                                                                                      |                                                                            | Actual results will vary for many reasons, including drivin<br>vehicle. The average new vehicle gets 28 MPG and costs<br>based on 15,000 miles per year at \$3.50 per gallon. MPG<br>emissions are a significant cause of climate change and s<br>fueleconomy.gov<br>Calculate personalized estimates and compare vehicle                                                                                                                                                                                                                                                                                                                                                                                                                                                                                                                                                                                                                                                                                                                                                                                                                                                                                                                                                                                                                                                                                                                                                                                                                                                                                                                                                                                                                                                                                                                                                                                                                                                                                                                                                                                                      |
| 50 STATE EMISSIONS<br>FRONT LICENSE PLATE BRACKET                                                                                                                                                                                                                                                                                                                    |                                                                                                                                                                                                                                                                                                                                                                                      |                                                                                                                                                                                                                                                                                                                                        | ON & DELIVERY                                                                                                                                                                                                                                                                                                                                                                                                                                                                                                                                                                                                                                                                                                                                                                                                                                                                                                                                                                                                                                                                                                                                                                                                                                                                                                                                                                                                                                                                                                                                                                                                                                                                                                                                                                                                                                                                                                                                                                                                                                                                                                                                                                                                                                                                                                            | 1,695.00                                                                   | GOVERNMENT 5-STAR SAFE   Overall Vehicle Score   Based on the combined ratings of frontal, side and rollo   Should ONLY be compared to other vehicles of similar state   Frontal Driver   Crash Passenger   Based on the risk of injury in a frontal impact.   Should ONLY be compared to other vehicles of similar state   Side Front seat   Crash Rear seat   Based on the risk of injury in a side impact.   Based on the risk of injury in a side impact.   Based on the risk of injury in a side impact.   Based on the risk of injury in a side impact.   Star ratings range from 1 to 5 stars (******   Source: National Highway Traffic Safety Ad www.safercar.gov or 1-888-3                                                                                                                                                                                                                                                                                                                                                                                                                                                                                                                                                                                                                                                                                                                                                                                                                                                                                                                                                                                                                                                                                                                                                                                                                                                                                                                                                                                                                                          |
|                                                                                                                                                                                                                                                                                                                                                                      | RAMP ONE<br>CU2G                                                                                                                                                                                                                                                                                                                                                                     |                                                                                                                                                                                                                                                                                                                                        | , i i i i i i i i i i i i i i i i i i i                                                                                                                                                                                                                                                                                                                                                                                                                                                                                                                                                                                                                                                                                                                                                                                                                                                                                                                                                                                                                                                                                                                                                                                                                                                                                                                                                                                                                                                                                                                                                                                                                                                                                                                                                                                                                                                                                                                                                                                                                                                                                                                                                                                                                                                                                  | 40.00                                                                      | 3FTTW8A35SRB1312                                                                                                                                                                                                                                                                                                                                                                                                                                                                                                                                                                                                                                                                                                                                                                                                                                                                                                                                                                                                                                                                                                                                                                                                                                                                                                                                                                                                                                                                                                                                                                                                                                                                                                                                                                                                                                                                                                                                                                                                                                                                                                               |
|                                                                                                                                                                                                                                                                                                                                                                      | RAMP TWO                                                                                                                                                                                                                                                                                                                                                                             |                                                                                                                                                                                                                                                                                                                                        | The QR Code to<br>ore details about<br>whicle                                                                                                                                                                                                                                                                                                                                                                                                                                                                                                                                                                                                                                                                                                                                                                                                                                                                                                                                                                                                                                                                                                                                                                                                                                                                                                                                                                                                                                                                                                                                                                                                                                                                                                                                                                                                                                                                                                                                                                                                                                                                                                                                                                                                                                                                            |                                                                            | WARNING: Operating, servicing and maintaining a vehicle can expose you to chemicals including engined, which are known to the State of California to cause of the state of the |
|                                                                                                                                                                                                                                                                                                                                                                      | This label is affixed pursuant to<br>Information Disclosure Act. Gas<br>State and Local taxes are not in<br>options or accessories are not in                                                                                                                                                                                                                                        | soline, License, and Title Fees,<br>cluded. Dealer installed SF061 N                                                                                                                                                                                                                                                                   | IRB 2X 560 002156 06 0                                                                                                                                                                                                                                                                                                                                                                                                                                                                                                                                                                                                                                                                                                                                                                                                                                                                                                                                                                                                                                                                                                                                                                                                                                                                                                                                                                                                                                                                                                                                                                                                                                                                                                                                                                                                                                                                                                                                                                                                                                                                                                                                                                                                                                                                                                   | 6 25                                                                       | To minimize exposure, avoid breathing exhaust, do not id vehicle in a well-ventilated area and wear gloves or wash For more information go to www.P65Warnings.ca.gov/pas                                                                                                                                                                                                                                                                                                                                                                                                                                                                                                                                                                                                                                                                                                                                                                                                                                                                                                                                                                                                                                                                                                                                                                                                                                                                                                                                                                                                                                                                                                                                                                                                                                                                                                                                                                                                                                                                                                                                                       |