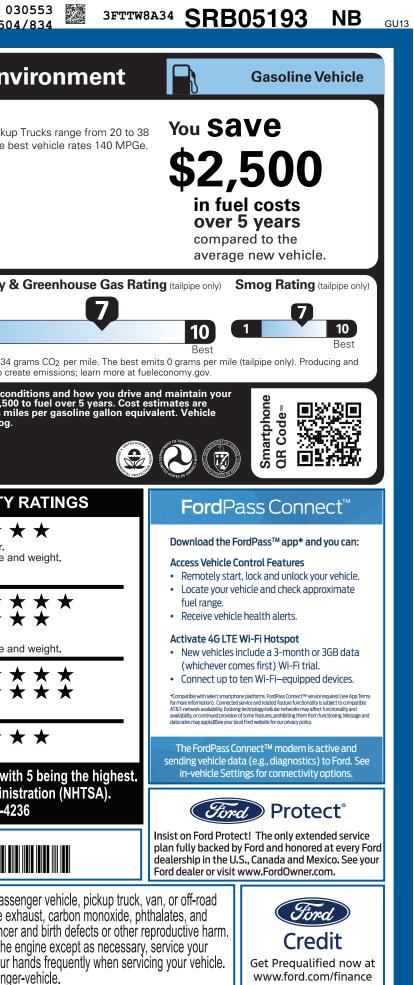

id bread<br>vehicle in a well-ventilated area a<br>For more information go to www.                                                                                                                                                                                                                                                                                                                                                                                                                   | athing exhaust, do not idle the                                                                                                                                                                                                                                                                                       |