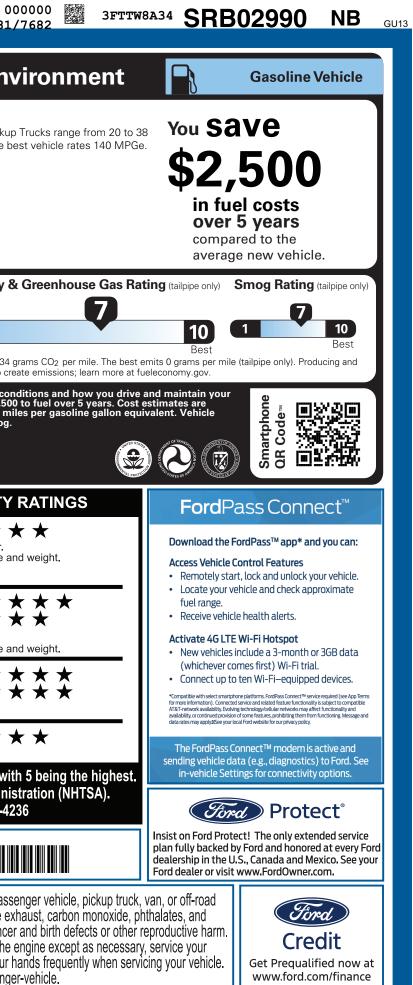

|                                                                                                                                                                                                                                                                                                                                    | 9-NORMAL, NB, 108241, SF051                                                                                                                                                                                                                                                                                                                                  |                                                                                                                                                                                                                                                                                                                                        | SR B029                                                                                                                                                                                                                                                                                               | an                                                                                   |                                                                                                                                                                                                                                                                                                                                                                                                                                                                                                                                                                                                                                                                                                                                                                                                                                                                                                                                                                                                                                                                                                                                                                                                                                                                                                                                                                                                                                                                                                                                                                                                                                                                                                                                                                                                                                                                                                                                                                                                                                                                                                                   | 518                                                                                                                                                                                                                                      |
|------------------------------------------------------------------------------------------------------------------------------------------------------------------------------------------------------------------------------------------------------------------------------------------------------------------------------------|--------------------------------------------------------------------------------------------------------------------------------------------------------------------------------------------------------------------------------------------------------------------------------------------------------------------------------------------------------------|----------------------------------------------------------------------------------------------------------------------------------------------------------------------------------------------------------------------------------------------------------------------------------------------------------------------------------------|-------------------------------------------------------------------------------------------------------------------------------------------------------------------------------------------------------------------------------------------------------------------------------------------------------|--------------------------------------------------------------------------------------|-------------------------------------------------------------------------------------------------------------------------------------------------------------------------------------------------------------------------------------------------------------------------------------------------------------------------------------------------------------------------------------------------------------------------------------------------------------------------------------------------------------------------------------------------------------------------------------------------------------------------------------------------------------------------------------------------------------------------------------------------------------------------------------------------------------------------------------------------------------------------------------------------------------------------------------------------------------------------------------------------------------------------------------------------------------------------------------------------------------------------------------------------------------------------------------------------------------------------------------------------------------------------------------------------------------------------------------------------------------------------------------------------------------------------------------------------------------------------------------------------------------------------------------------------------------------------------------------------------------------------------------------------------------------------------------------------------------------------------------------------------------------------------------------------------------------------------------------------------------------------------------------------------------------------------------------------------------------------------------------------------------------------------------------------------------------------------------------------------------------|------------------------------------------------------------------------------------------------------------------------------------------------------------------------------------------------------------------------------------------|
| Ford.com                                                                                                                                                                                                                                                                                                                           | 2025 XL FWD<br>121" WHEELBASE<br>2.5L HYBRID ENGINE<br>POWER-SPLIT ELECTRIC CVT                                                                                                                                                                                                                                                                              | EXTERIOR<br>VELOCITY BLUE<br>INTERIOR<br>BLACK ONYX-MED DK SLATE TRI                                                                                                                                                                                                                                                                   |                                                                                                                                                                                                                                                                                                       | EPA<br>DOT       Fuel Economy and E         Fuel Economy         MPG         MPG. TH |                                                                                                                                                                                                                                                                                                                                                                                                                                                                                                                                                                                                                                                                                                                                                                                                                                                                                                                                                                                                                                                                                                                                                                                                                                                                                                                                                                                                                                                                                                                                                                                                                                                                                                                                                                                                                                                                                                                                                                                                                                                                                                                   |                                                                                                                                                                                                                                          |
| STANDARD EQUIPMENT INCLUDED<br>EXTERIOR<br>• CARGO BOX TIE DOWN HOOKS<br>• DAYTIME RUNNING LAMPS<br>• DOOR HANDLES - BLACK<br>• EASY FUEL® CAPLESS FILLER<br>• FLEXBED™ STORAGE SYSTEM<br>• GRILLE - BLACK MESH<br>• HEADLAMPS-LED AUTO ON/OFF<br>• LED REFLECTOR HEADLAMPS<br>• MANUAL LOCKING TAILGATE<br>• WIPERS- INTERMITTENT | AT NO EXTRA CHARGE<br>INTERIOR<br>1-TOUCH DOWN DRIVER WINDOW<br>2ND ROW BENCH FLIP-UP W/<br>UNDER-SEAT STORAGE<br>8.0" PRODUCTIVITY SCREEN<br>COTH BENCH REAR SEAT<br>CRUISE CONTROL<br>DUAL USB<br>MANUAL A/C, SINGLE ZONE<br>POWER LOCKS AND WINDOWS<br>POWERPOINTS - 12V<br>ROTARY GEAR SHIFT DIAL<br>TILT/TELESCOPE STR COLUMN<br>VINYL SOFT CONSOLE LID | EUNCTIONAL<br>• 4-WHEEL ANTILOCK BRAKE SYS<br>• BATTERY SAVER FEATURE<br>• ELECTRIC PARKING BRAKE<br>• ELECTRONIC PWR ASST STEER<br>• FORDPASS™ CONNECT 5GWI-FI<br>HOTSPOT TELEMATICS MODEM<br>• PRE-COLLISION ASSIST W/AEB<br>• REAR VIEW CAMERA<br>• REMOTE KEYLESS ENTRY<br>• SELECTABLE DRIVE MODES<br>• SYNC®4 W/EVR & 13.2" SCRN | SAFETY/SECURITY<br>• AIRBAGS - SAFETY CA<br>• BELT-MINDER CHIME<br>• LATCH CHILD SAFETY<br>• SECURILOCK® ANTI-T<br>• TIRE PRESSURE MONI<br>WARRANTY<br>• 3YR/36,000 BUMPER /<br>• 5YR/60,000 POWERTR<br>• 5YR/60,000 POWERTR<br>• 5YR/60,000 ROADSIDE<br>• 8YR/100,000 HYBRID L<br>-COMPONENTS IF EQL | SYSTEM<br>HEFT SYS<br>T SYS<br>BUMPER<br>AIN<br>ASSIST<br>INIQUE                     | <ul> <li>500, 42, 35, 19</li> <li>combined city/hwy city dig bight</li> <li>2.6 gallons per 100 miles</li> <li>Annual fuel COSt 51, 4000</li> <li>51, 40, 4000</li> <li>The vehicle for the average new vehicle gets 28 MPG and pased on 15,000 miles per year at \$3.50 per gallon. Femissions are a significant cause of climate change of the second second</li></ul> | way                                                                                                                                                                                                                                      |
| EQUIPMENT GROUP 100A<br>OPTIONAL EQUIPMENT/OTHER<br>50 STATE EMISSIONS<br>FRONT LICENSE PLATE BRACKET                                                                                                                                                                                                                              |                                                                                                                                                                                                                                                                                                                                                              |                                                                                                                                                                                                                                                                                                                                        |                                                                                                                                                                                                                                                                                                       | \$28,145.00<br>28,145.00<br>1,695.00                                                 | Based on the risk of injury in a frontal impact.<br>Should ONLY be compared to other vehicles of sinSideFront seatCrashRear seatBased on the risk of injury in a side impact.                                                                                                                                                                                                                                                                                                                                                                                                                                                                                                                                                                                                                                                                                                                                                                                                                                                                                                                                                                                                                                                                                                                                                                                                                                                                                                                                                                                                                                                                                                                                                                                                                                                                                                                                                                                                                                                                                                                                     | AFE<br>$\star \star$<br>d rollove<br>milar siz<br>$\star \star$<br>$\star \star$<br>milar siz<br>$\star \star$<br>$\star \star$<br>$\star$<br>$\star \star$<br>$\star$<br>$\star$<br>$\star$<br>$\star$<br>$\star$<br>$\star$<br>$\star$ |
|                                                                                                                                                                                                                                                                                                                                    | RAMP ONE<br>RH27                                                                                                                                                                                                                                                                                                                                             |                                                                                                                                                                                                                                                                                                                                        | MSRP \$29,8                                                                                                                                                                                                                                                                                           |                                                                                      | 3FTTW8A34SRB0                                                                                                                                                                                                                                                                                                                                                                                                                                                                                                                                                                                                                                                                                                                                                                                                                                                                                                                                                                                                                                                                                                                                                                                                                                                                                                                                                                                                                                                                                                                                                                                                                                                                                                                                                                                                                                                                                                                                                                                                                                                                                                     | 02990                                                                                                                                                                                                                                    |
|                                                                                                                                                                                                                                                                                                                                    | RAMP TWO                                                                                                                                                                                                                                                                                                                                                     |                                                                                                                                                                                                                                                                                                                                        | he QR Code to<br>re details about<br>nicle                                                                                                                                                                                                                                                            |                                                                                      | WARNING: Operating, servicing and maintain vehicle can expose you to chemicals including lead, which are known to the State of California to ca                                                                                                                                                                                                                                                                                                                                                                                                                                                                                                                                                                                                                                                                                                                                                                                                                                                                                                                                                                                                                                                                                                                                                                                                                                                                                                                                                                                                                                                                                                                                                                                                                                                                                                                                                                                                                                                                                                                                                                   | ning a p<br>g engin<br>ause ca                                                                                                                                                                                                           |
|                                                                                                                                                                                                                                                                                                                                    | This label is affixed pursuant to the<br>Information Disclosure Act. Gase<br>State and Local taxes are not incl<br>options or accessories are not incl                                                                                                                                                                                                       | oline, License, and Title Fees,<br>luded. Dealer installed SF051 N                                                                                                                                                                                                                                                                     | RB 2X 560 008241 06 05                                                                                                                                                                                                                                                                                | 5 25                                                                                 | To minimize exposure, avoid breathing exhaust, do n<br>vehicle in a well-ventilated area and wear gloves or v<br>For more information go to www.P65Warnings.ca.go                                                                                                                                                                                                                                                                                                                                                                                                                                                                                                                                                                                                                                                                                                                                                                                                                                                                                                                                                                                                                                                                                                                                                                                                                                                                                                                                                                                                                                                                                                                                                                                                                                                                                                                                                                                                                                                                                                                                                 | not idle<br>wash yo<br>pv/passe                                                                                                                                                                                                          |