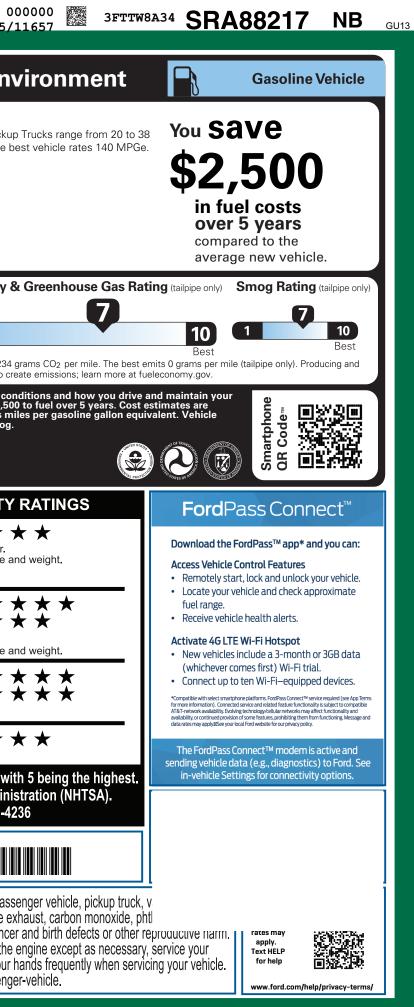

| HRM-012580 FL                                                                                                                                                                                                                                                                                                                                                                                                                                                                                                              | 9-NORMAL,NB,112580,SD151 936                                                                                     | 61                                                                                                                                                                                                                                                                                                                                                                                | UTC   U   W   FL     CERT   CERT   TRD   RAMP   BUMP                                                                                                                                                                                                                                                                                                                                   | CAMPBOOKEXFLROTA 6695/                                                                                                                                                                                                                                                                                                                                                                                                                                                                                                                                                                                                                                                                                                                                                                                                                                                                                                                                                                                                                                                                                                                                                                                                                                                                                                                                                                                                                                                                                                                                                                                                                                                                                                                                                                                                                                                                                                                                                                                                                                                                                                      |
|----------------------------------------------------------------------------------------------------------------------------------------------------------------------------------------------------------------------------------------------------------------------------------------------------------------------------------------------------------------------------------------------------------------------------------------------------------------------------------------------------------------------------|------------------------------------------------------------------------------------------------------------------|-----------------------------------------------------------------------------------------------------------------------------------------------------------------------------------------------------------------------------------------------------------------------------------------------------------------------------------------------------------------------------------|----------------------------------------------------------------------------------------------------------------------------------------------------------------------------------------------------------------------------------------------------------------------------------------------------------------------------------------------------------------------------------------|-----------------------------------------------------------------------------------------------------------------------------------------------------------------------------------------------------------------------------------------------------------------------------------------------------------------------------------------------------------------------------------------------------------------------------------------------------------------------------------------------------------------------------------------------------------------------------------------------------------------------------------------------------------------------------------------------------------------------------------------------------------------------------------------------------------------------------------------------------------------------------------------------------------------------------------------------------------------------------------------------------------------------------------------------------------------------------------------------------------------------------------------------------------------------------------------------------------------------------------------------------------------------------------------------------------------------------------------------------------------------------------------------------------------------------------------------------------------------------------------------------------------------------------------------------------------------------------------------------------------------------------------------------------------------------------------------------------------------------------------------------------------------------------------------------------------------------------------------------------------------------------------------------------------------------------------------------------------------------------------------------------------------------------------------------------------------------------------------------------------------------|
| ford.com                                                                                                                                                                                                                                                                                                                                                                                                                                                                                                                   | HICLE DESCRIPTION<br>MAVERICK<br>2025 XL FWD<br>121" WHEELBASE<br>2.5L HYBRID ENGINE<br>POWER-SPLIT ELECTRIC CVT | EXTERIOR<br>OXFORD WHI<br>INTERIOR<br>BLACK ONYX                                                                                                                                                                                                                                                                                                                                  | SR <b>A88217</b><br>TE<br>-MED DK SLATE TRI                                                                                                                                                                                                                                                                                                                                            | EPA<br>DOT Fuel Economy   Fuel Economy Small Pickup   MPG MPG. The bold                                                                                                                                                                                                                                                                                                                                                                                                                                                                                                                                                                                                                                                                                                                                                                                                                                                                                                                                                                                                                                                                                                                                                                                                                                                                                                                                                                                                                                                                                                                                                                                                                                                                                                                                                                                                                                                                                                                                                                                                                                                     |
| STANDARD EQUIPMENT INCLUDED<br>EXTERIOR<br>• CARGO BOX TIE DOWN HOOKS<br>• DAYTIME RUNNING LAMPS<br>• DOOR HANDLES - BLACK<br>• EASY FUEL® CAPLESS FILLER<br>• FLEXBED™ STORAGE SYSTEM<br>• GRILLE - BLACK MESH<br>• HEADLAMPS-LED AUTO HI-BEAM<br>• HEADLAMPS-LED AUTO ON/OFF<br>• LED REFLECTOR HEADLAMPS<br>• MANUAL LOCKING TAILGATE<br>• WIPERS- INTERMITTENT<br>INCLUDED ON THIS VEHICLE<br>EQUIPMENT GROUP 100A<br>OPTIONAL EQUIPMENT/OTHER<br>FORD CO-PILOT360® 1.0<br>.REAR PARKING SENSORS<br>50 STATE EMISSIONS |                                                                                                                  | EUNCTIONAL<br>• 4-WHEEL ANTILOCK BRAKE SYS<br>• BATTERY SAVER FEATURE<br>• ELECTRIC PARKING BRAKE<br>• ELECTRONIC PWR ASST STEER<br>• FORDPASS™ CONNECT 5GWI-FI<br>HOTSPOT TELEMATICS MODEM<br>• PRE-COLLISION ASSIST W/AEB<br>• REAR VIEW CAMERA<br>• REMOTE KEYLESS ENTRY<br>• SELECTABLE DRIVE MODES<br>• SYNC®4 W/EVR & 13.2" SCRN<br>PRICE INFO<br>BASE PRICE<br>TOTAL OPTIC | SAFETY/SECURITY<br>AIRBAGS - SAFETY CANOPY®<br>BELT-MINDER CHIME<br>ATCH CHILD SAFETY SYSTEM<br>SECURILOCK® ANTI-THEFT SYS<br>TIRE PRESSURE MONIT SYS<br>TIRE PRESSURE MONIT SYS<br>MARAENTY<br>SYR/36,000 BUMPER / BUMPER<br>SYR/60,000 POWERTRAIN<br>SYR/60,000 POWERTRAIN<br>SYR/60,000 POWERTRAIN<br>SYR/60,000 POWERTRAIN<br>SYR/100,000 HYBRID UNIQUE<br>-COMPONENTS IF EQUIPPED | Source of the second state of the second st |
|                                                                                                                                                                                                                                                                                                                                                                                                                                                                                                                            |                                                                                                                  |                                                                                                                                                                                                                                                                                                                                                                                   |                                                                                                                                                                                                                                                                                                                                                                                        | Frontal<br>CrashDriver<br>PassengerBased on the risk of injury in a frontal impact.<br>Should ONLY be compared to other vehicles of similar size at<br>Side<br>CrashSide<br>CrashFront seat<br>Rear seatBased on the risk of injury in a side impact.Based on the risk of injury in a side impact.Rollover<br>Based on the risk of rollover in a single-vehicle crash.Star ratings range from 1 to 5 stars (*****), wi<br>Source: National Highway Traffic Safety Admini-<br>www.safercar.gov or 1-888-327-4                                                                                                                                                                                                                                                                                                                                                                                                                                                                                                                                                                                                                                                                                                                                                                                                                                                                                                                                                                                                                                                                                                                                                                                                                                                                                                                                                                                                                                                                                                                                                                                                                |
|                                                                                                                                                                                                                                                                                                                                                                                                                                                                                                                            | RAMP ONE<br>RH12<br>RAMP TWO                                                                                     | RAIL                                                                                                                                                                                                                                                                                                                                                                              | MSRP \$29,385.00<br>Whether you decide to lease or finance you<br>vehicle, you'll find the choices that are right<br>for you. See your dealer for details or visit                                                                                                                                                                                                                     | 3FTTW8A34SRA88217                                                                                                                                                                                                                                                                                                                                                                                                                                                                                                                                                                                                                                                                                                                                                                                                                                                                                                                                                                                                                                                                                                                                                                                                                                                                                                                                                                                                                                                                                                                                                                                                                                                                                                                                                                                                                                                                                                                                                                                                                                                                                                           |