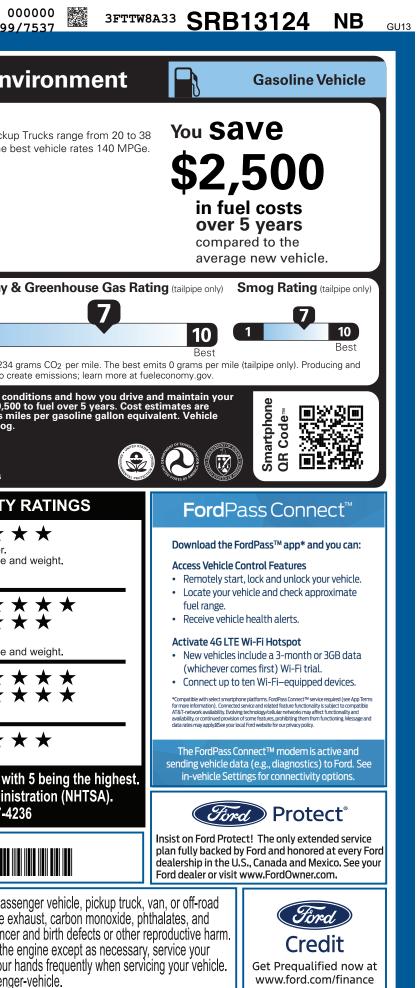

|                                                                                                                                                                                                                                                                                                                                                                                                                                                      |                                                                                                                                                                                                                                                                                                                                                                                                                                                                                                                                                                                                                                                                                                                                                                                                                                                                                                                                                                                                                                                                                                                                                                                                                                                                                                                                                                                                                                                                                                                                                                                                                                                                                                                                                                                                                                                                                                                                                                                                                                                                                                                                |                                                                                          | <sup>SR</sup> <b>B131</b>                                                                                                                                                                                                                                                                                                                                                                                                                                                                                                                                                                                                                                                                                                                                                                                                                                                                                                                                                                                                                                                                                                                                                                                                                                                                                                                                                                           | 24                                                              |                                                                                                                                                                                |                                                        |
|------------------------------------------------------------------------------------------------------------------------------------------------------------------------------------------------------------------------------------------------------------------------------------------------------------------------------------------------------------------------------------------------------------------------------------------------------|--------------------------------------------------------------------------------------------------------------------------------------------------------------------------------------------------------------------------------------------------------------------------------------------------------------------------------------------------------------------------------------------------------------------------------------------------------------------------------------------------------------------------------------------------------------------------------------------------------------------------------------------------------------------------------------------------------------------------------------------------------------------------------------------------------------------------------------------------------------------------------------------------------------------------------------------------------------------------------------------------------------------------------------------------------------------------------------------------------------------------------------------------------------------------------------------------------------------------------------------------------------------------------------------------------------------------------------------------------------------------------------------------------------------------------------------------------------------------------------------------------------------------------------------------------------------------------------------------------------------------------------------------------------------------------------------------------------------------------------------------------------------------------------------------------------------------------------------------------------------------------------------------------------------------------------------------------------------------------------------------------------------------------------------------------------------------------------------------------------------------------|------------------------------------------------------------------------------------------|-----------------------------------------------------------------------------------------------------------------------------------------------------------------------------------------------------------------------------------------------------------------------------------------------------------------------------------------------------------------------------------------------------------------------------------------------------------------------------------------------------------------------------------------------------------------------------------------------------------------------------------------------------------------------------------------------------------------------------------------------------------------------------------------------------------------------------------------------------------------------------------------------------------------------------------------------------------------------------------------------------------------------------------------------------------------------------------------------------------------------------------------------------------------------------------------------------------------------------------------------------------------------------------------------------------------------------------------------------------------------------------------------------|-----------------------------------------------------------------|--------------------------------------------------------------------------------------------------------------------------------------------------------------------------------|--------------------------------------------------------|
| Ford.com                                                                                                                                                                                                                                                                                                                                                                                                                                             | 2025 XL FWD<br>121" WHEELBASE<br>2.5L HYBRID ENGINE<br>POWER-SPLIT ELECTRIC CVT                                                                                                                                                                                                                                                                                                                                                                                                                                                                                                                                                                                                                                                                                                                                                                                                                                                                                                                                                                                                                                                                                                                                                                                                                                                                                                                                                                                                                                                                                                                                                                                                                                                                                                                                                                                                                                                                                                                                                                                                                                                | EXTERIOR<br>OXFORD WH<br>INTERIOR<br>BLACK ONY                                           |                                                                                                                                                                                                                                                                                                                                                                                                                                                                                                                                                                                                                                                                                                                                                                                                                                                                                                                                                                                                                                                                                                                                                                                                                                                                                                                                                                                                     |                                                                 |                                                                                                                                                                                | mall<br>1PG.                                           |
| STANDARD EQUIPMENT INCLUDED A EXTERIOR  • CARGO BOX TIE DOWN HOOKS • DAYTIME RUNNING LAMPS • DOOR HANDLES - BLACK • EASY FUEL® CAPLESS FILLER • FLEXBED™ STORAGE SYSTEM • GRILLE - BLACK MESH • HEADLAMPS-LED AUTO ON/OFF • LED REFLECTOR HEADLAMPS • MANUAL LOCKING TAILGATE • WIPERS- INTERMITTENT INCLUDED ON THIS VEHICLE EQUIPMENT GROUP 100A OPTIONAL EQUIPMENT/OTHER 2K TRAILER HITCH RECEIVER 50 STATE EMISSIONS FRONT LICENSE PLATE BRACKET | AT NO EXTRA CHARGE INTER I.TOUCH DOWN DRIVER WINDOW SUD ROW BENCH FLIP-UP W/ UNDER-SEAT STORAGE S.O" PRODUCTIVITY SCREEN C.OTH BENCH REAR SEAT C.OTH S.OTH CONSOLE LID C.OTH S.OTH CONSOLE C.OTH S.OTH | BASE PRIC<br>TOTAL OP<br>TOTAL VEH                                                       | SAFETY/SECURITY<br>• AIRBAGS - SAFETY CA<br>• BELT-MINDER CHIME<br>• LATCH CHILD SAFETY<br>• SECURILOCK® ANTI-TI<br>• TIRE PRESSURE MONIT<br>MARRANTY<br>• 3YR/36,000 BUMPER /<br>• 5YR/60,000 POWERTR/<br>• 5YR/60,000 POWERT/<br>• 5YR/60,000 POWERT/<br>• 5YR/60,000 POWERTR/<br>• 5YR/60,000 POWERTR/<br>• 5YR/60,000 POWERTR/<br>• 5YR/60,000 POWERTR/<br>• 5YR/60,000 POWERT/<br>• 5YR/60,000 POWERT/<br>• 5YR/60,000 POWERTR/<br>• 5YR/60,000 POWERT/<br>• 5YR/60,000 POWERT/<br>• 5YR/60,000 POWERT/<br>• 5YR/60,000 POWERT/<br>• 5YR/60,000 POWERTS IF EQU | SYSTEM<br>HEFT SYS<br>T SYS<br>BUMPER<br>AIN<br>ASSIST<br>NIQUE | Based on the risk of injury in a frontal impact.<br>Should ONLY be compared to other vehicles of simeSideFront seatCrashRear seatBased on the risk of injury in a side impact. | ehic<br>ehic<br>AF<br>rollar<br>milar<br>★<br>sh.<br>★ |
|                                                                                                                                                                                                                                                                                                                                                                                                                                                      | CU2G                                                                                                                                                                                                                                                                                                                                                                                                                                                                                                                                                                                                                                                                                                                                                                                                                                                                                                                                                                                                                                                                                                                                                                                                                                                                                                                                                                                                                                                                                                                                                                                                                                                                                                                                                                                                                                                                                                                                                                                                                                                                                                                           |                                                                                          | L MSRP \$29,94                                                                                                                                                                                                                                                                                                                                                                                                                                                                                                                                                                                                                                                                                                                                                                                                                                                                                                                                                                                                                                                                                                                                                                                                                                                                                                                                                                                      |                                                                 | 3FTTW8A33SRB1                                                                                                                                                                  | 312                                                    |
|                                                                                                                                                                                                                                                                                                                                                                                                                                                      | RAMP TWO                                                                                                                                                                                                                                                                                                                                                                                                                                                                                                                                                                                                                                                                                                                                                                                                                                                                                                                                                                                                                                                                                                                                                                                                                                                                                                                                                                                                                                                                                                                                                                                                                                                                                                                                                                                                                                                                                                                                                                                                                                                                                                                       |                                                                                          | The QR Code to<br>ore details about<br>whicle                                                                                                                                                                                                                                                                                                                                                                                                                                                                                                                                                                                                                                                                                                                                                                                                                                                                                                                                                                                                                                                                                                                                                                                                                                                                                                                                                       |                                                                 | WARNING: Operating, servicing and maintaini vehicle can expose you to chemicals including lead, which are known to the State of California to can                              | ing a<br>J eng                                         |
|                                                                                                                                                                                                                                                                                                                                                                                                                                                      | This label is affixed pursuant to th<br>Information Disclosure Act. Gaso<br>State and Local taxes are not inclu<br>options or accessories are not inc                                                                                                                                                                                                                                                                                                                                                                                                                                                                                                                                                                                                                                                                                                                                                                                                                                                                                                                                                                                                                                                                                                                                                                                                                                                                                                                                                                                                                                                                                                                                                                                                                                                                                                                                                                                                                                                                                                                                                                          | e Federal Automobile<br>line, License, and Title Fees,<br>uded. Dealer installed SF101 N | I RB 2X 560 008130 06 10                                                                                                                                                                                                                                                                                                                                                                                                                                                                                                                                                                                                                                                                                                                                                                                                                                                                                                                                                                                                                                                                                                                                                                                                                                                                                                                                                                            | 25                                                              | To minimize exposure, avoid breathing exhaust, do no<br>vehicle in a well-ventilated area and wear gloves or w<br>For more information go to www.P65Warnings.ca.gov            | ot id<br>vash<br>v/pa                                  |