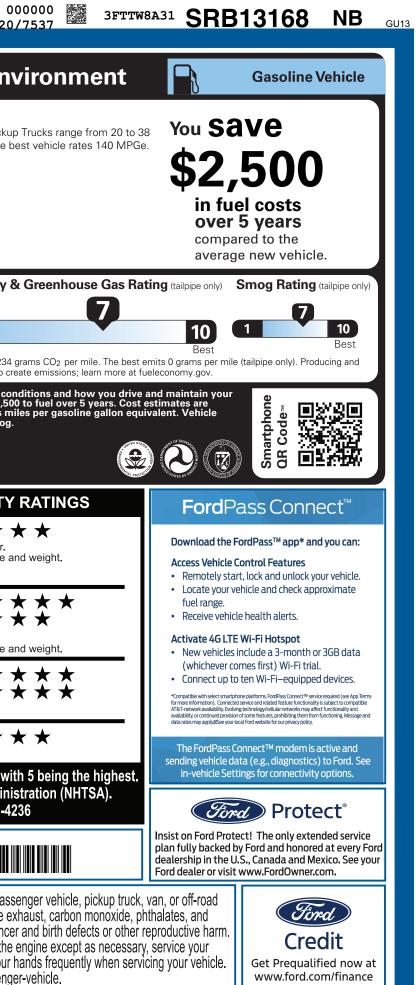

| HRM-008151 IN                                                                                                                                                                                                                                                                                                                                                                                        | 9-NORMAL, NB, 108151, SF101 588                                                                                                                                                                                                                                                                                                                                                                                    | 9                                                                                                                                                                                                                                                                                                                       | CERTCERTCERT TRD R                                                                                                                                                                     | <u> </u>                                                                   | PBOOKEXFLROTABATT 392                                                                                                                                                                                                                                                                                                                                                                                                                                                                                                                                                                                                                                                                                                                                                                                                                                                                                                                                                                                                                                                                                                                                                                                                                                                                                                                                                                                                                                                                                                                                                                                                                                                                                                                                                                                                                                                                                                                                                                                                                                                                                              |
|------------------------------------------------------------------------------------------------------------------------------------------------------------------------------------------------------------------------------------------------------------------------------------------------------------------------------------------------------------------------------------------------------|--------------------------------------------------------------------------------------------------------------------------------------------------------------------------------------------------------------------------------------------------------------------------------------------------------------------------------------------------------------------------------------------------------------------|-------------------------------------------------------------------------------------------------------------------------------------------------------------------------------------------------------------------------------------------------------------------------------------------------------------------------|----------------------------------------------------------------------------------------------------------------------------------------------------------------------------------------|----------------------------------------------------------------------------|--------------------------------------------------------------------------------------------------------------------------------------------------------------------------------------------------------------------------------------------------------------------------------------------------------------------------------------------------------------------------------------------------------------------------------------------------------------------------------------------------------------------------------------------------------------------------------------------------------------------------------------------------------------------------------------------------------------------------------------------------------------------------------------------------------------------------------------------------------------------------------------------------------------------------------------------------------------------------------------------------------------------------------------------------------------------------------------------------------------------------------------------------------------------------------------------------------------------------------------------------------------------------------------------------------------------------------------------------------------------------------------------------------------------------------------------------------------------------------------------------------------------------------------------------------------------------------------------------------------------------------------------------------------------------------------------------------------------------------------------------------------------------------------------------------------------------------------------------------------------------------------------------------------------------------------------------------------------------------------------------------------------------------------------------------------------------------------------------------------------|
|                                                                                                                                                                                                                                                                                                                                                                                                      | CLE DESCRIPTION<br>MAVERICK<br>2025 XL FWD<br>121" WHEELBASE<br>2.5L HYBRID ENGINE<br>POWER-SPLIT ELECTRIC CVT                                                                                                                                                                                                                                                                                                     | EXTERIOR<br>OXFORE<br>INTERIOR<br>BLACK                                                                                                                                                                                                                                                                                 | SR <b>B13</b><br>O WHITE<br>ONYX-MED DK SLATE TRI                                                                                                                                      | 168                                                                        | EPA<br>DOT Fuel Economy and Er<br>Fuel Economy<br>MPG Small Pick<br>MPG. The                                                                                                                                                                                                                                                                                                                                                                                                                                                                                                                                                                                                                                                                                                                                                                                                                                                                                                                                                                                                                                                                                                                                                                                                                                                                                                                                                                                                                                                                                                                                                                                                                                                                                                                                                                                                                                                                                                                                                                                                                                       |
| STANDARD EQUIPMENT INCLUDED A<br>EXTERIOR<br>• CARGO BOX TIE DOWN HOOKS<br>• DAYTIME RUNNING LAMPS<br>• DOOR HANDLES - BLACK<br>• EASY FUEL® CAPLESS FILLER<br>• FLEXBED™ STORAGE SYSTEM<br>• GRILLE - BLACK MESH<br>• HEADLAMPS-LED AUTO HI-BEAM<br>• HEADLAMPS-LED AUTO HI-BEAM<br>• HEADLAMPS-LED AUTO ON/OFF<br>• LED REFLECTOR HEADLAMPS<br>• MANUAL LOCKING TAILGATE<br>• WIPERS- INTERMITTENT | T NO EXTRA CHARGE<br>INTERIOR<br>• 1-TOUCH DOWN DRIVER WINDOW<br>• 2ND ROW BENCH FLIP-UP W/<br>UNDER-SEAT STORAGE<br>• 8.0" PRODUCTIVITY SCREEN<br>• 8.0" PRODUCTIVITY SCREEN<br>• CLOTH BENCH REAR SEAT<br>• CRUISE CONTROL<br>• DUAL USB<br>• MANUAL A/C, SINGLE ZONE<br>• POWER LOCKS AND WINDOWS<br>• POWERPOINTS - 12V<br>• ROTARY GEAR SHIFT DIAL<br>• TILT/TELESCOPE STR COLUMN<br>• VINYL SOFT CONSOLE LID | EUNCTIONAL<br>• 4-WHEEL ANTILOCK BRAKE<br>• BATTERY SAVER FEATURE<br>• ELECTRIC PARKING BRAKE<br>• ELECTRONIC PWR ASST STI<br>• FORDPASS™ CONNECT 5GW<br>HOTSPOT TELEMATICS MOD<br>• PRE-COLLISION ASSIST W/A<br>• REAR VIEW CAMERA<br>• REMOTE KEYLESS ENTRY<br>• SELECTABLE DRIVE MODES<br>• SYNC®4 W/EVR & 13.2" SCR | BELT-MINDER CHIME     LATCH CHILD SAFETY     EER     SECURILOCK® ANTI-     TIRE PRESSURE MON     BEB     WARRANTY     3YR/36,000 BUMPER     5YR/60,000 POWERTF     5YR/60,000 ROADSIDI | ( System<br>Theft Sys<br>IIT Sys<br>( Bumper<br>Bain<br>E Assist<br>Unique | <ul> <li>5 6 42 35 highway</li> <li>2.6 gallons per 100 miles</li> <li>Annual fuel COSt \$1,400</li> <li>\$1,400</li> <li>This vehicle emits 22 distributing fuel also</li> <li>Actual results will vary for many reasons, including driving to the second se</li></ul> |
| INCLUDED ON THIS VEHICLE<br>EQUIPMENT GROUP 100A<br>OPTIONAL EQUIPMENT/OTHER<br>2K TRAILER HITCH RECEIVER<br>50 STATE EMISSIONS                                                                                                                                                                                                                                                                      | (MSRP)<br>100.00<br>NO CHARGE                                                                                                                                                                                                                                                                                                                                                                                      | BASE<br>TOTAL<br>TOTAL                                                                                                                                                                                                                                                                                                  | E INFORMATION<br>PRICE<br>L OPTIONS/OTHER<br>L VEHICLE & OPTIONS/OTHER<br>NATION & DELIVERY                                                                                            | (MSRP)<br>\$28,145.00<br>100.00<br>28,245.00<br>1,695.00                   | Actual results will vary for many reasons, including driving vehicle. The average new vehicle gets 28 MPG and costs \$9, based on 15,000 miles per year at \$3.50 per gallon. MPGe is emissions are a significant cause of climate change and smother the series of the series of similar size.                                                                                                                                                                                                                                                                                                                                                                                                                                                                                                                                                                                                                                                                                                                                                                                                                                                                              |
|                                                                                                                                                                                                                                                                                                                                                                                                      | 6700                                                                                                                                                                                                                                                                                                                                                                                                               | GG                                                                                                                                                                                                                                                                                                                      |                                                                                                                                                                                        |                                                                            | Frontal<br>CrashDriver<br>Passenger***Based on the risk of injury in a frontal impact.<br>Should ONLY be compared to other vehicles of similar sizeSide<br>CrashFront seat<br>Rear seatBased on the risk of injury in a side impact.Based on the risk of injury in a side impact.Rollover<br>Based on the risk of rollover in a single-vehicle crash.Star ratings range from 1 to 5 stars (*****),<br>Source: National Highway Traffic Safety Adm<br>www.safercar.gov or 1-888-327                                                                                                                                                                                                                                                                                                                                                                                                                                                                                                                                                                                                                                                                                                                                                                                                                                                                                                                                                                                                                                                                                                                                                                                                                                                                                                                                                                                                                                                                                                                                                                                                                                 |
|                                                                                                                                                                                                                                                                                                                                                                                                      | RAMP ONE<br>CH79<br>RAMP TWO<br>ITEM #: 4                                                                                                                                                                                                                                                                                                                                                                          | CONVOY Sca<br>get                                                                                                                                                                                                                                                                                                       | TAL MSRP \$29,9<br>an The QR Code to<br>more details about<br>s vehicle                                                                                                                | 940.00                                                                     | <b>3FTTW8A31SRB13168</b><br><b>WARNING:</b> Operating, servicing and maintaining a particular of chemicals including engine<br>lead, which are known to the State of California to cause car                                                                                                                                                                                                                                                                                                                                                                                                                                                                                                                                                                                                                                                                                                                                                                                                                                                                                                                                                                                                                                                                                                                                                                                                                                                                                                                                                                                                                                                                                                                                                                                                                                                                                                                                                                                                                                                                                                                       |
|                                                                                                                                                                                                                                                                                                                                                                                                      | This label is affixed pursuant to the<br>Information Disclosure Act. Gasol<br>State and Local taxes are not inclu<br>options or accessories are not inc                                                                                                                                                                                                                                                            | ine, License, and Title Fees,<br>ded. Dealer installed SF1                                                                                                                                                                                                                                                              | 01 N RB 2X 560 008151 06 1                                                                                                                                                             | 0 25                                                                       | To minimize exposure, avoid breathing exhaust, do not idle to<br>vehicle in a well-ventilated area and wear gloves or wash yo<br>For more information go to www.P65Warnings.ca.gov/passe                                                                                                                                                                                                                                                                                                                                                                                                                                                                                                                                                                                                                                                                                                                                                                                                                                                                                                                                                                                                                                                                                                                                                                                                                                                                                                                                                                                                                                                                                                                                                                                                                                                                                                                                                                                                                                                                                                                           |