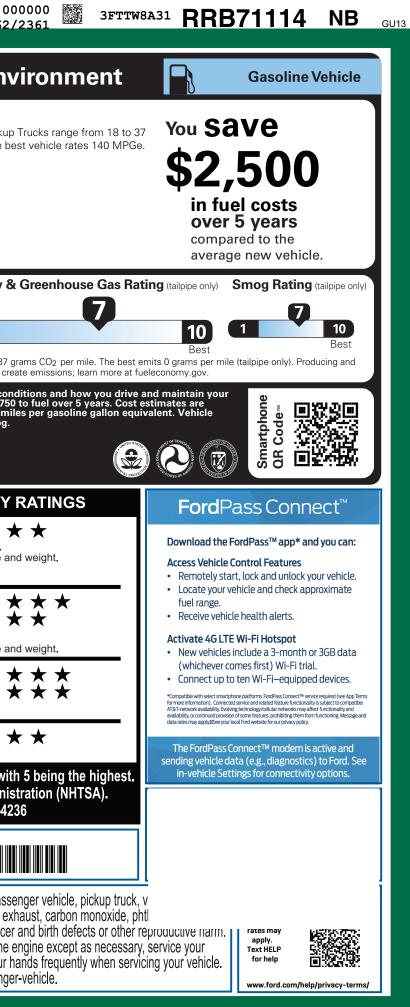

| HRM-002765 <sub>CA</sub>                                                                                                                                                                                                                                                                                                                                                                                                                                                                                                              | 9-NORMAL,NB,002765,RK041 <b>37</b>                                                                                                                                                                                                                                                                                                                                                                                                                         | 38                  | CERT CERT CERT TRI                                                                                                                                                                                                                                   | O RAMP BUMP C                                                                              | AMP BOOK EXFL ROTA                                                                                                                                                                                                                                                                                                                                                                                                                                                                                                                                                                                                                                                                                                                                                                                                                                                                                                                                                                                                                                                                                                                                                                                                                                                                                                                                                                                                                                                                                                                                                                                                                                                                                                                                                                                                                                                                                                                                                                                                                                                                                                             | 0<br>1362                                                                                                                                                                                                                   |
|---------------------------------------------------------------------------------------------------------------------------------------------------------------------------------------------------------------------------------------------------------------------------------------------------------------------------------------------------------------------------------------------------------------------------------------------------------------------------------------------------------------------------------------|------------------------------------------------------------------------------------------------------------------------------------------------------------------------------------------------------------------------------------------------------------------------------------------------------------------------------------------------------------------------------------------------------------------------------------------------------------|---------------------|------------------------------------------------------------------------------------------------------------------------------------------------------------------------------------------------------------------------------------------------------|--------------------------------------------------------------------------------------------|--------------------------------------------------------------------------------------------------------------------------------------------------------------------------------------------------------------------------------------------------------------------------------------------------------------------------------------------------------------------------------------------------------------------------------------------------------------------------------------------------------------------------------------------------------------------------------------------------------------------------------------------------------------------------------------------------------------------------------------------------------------------------------------------------------------------------------------------------------------------------------------------------------------------------------------------------------------------------------------------------------------------------------------------------------------------------------------------------------------------------------------------------------------------------------------------------------------------------------------------------------------------------------------------------------------------------------------------------------------------------------------------------------------------------------------------------------------------------------------------------------------------------------------------------------------------------------------------------------------------------------------------------------------------------------------------------------------------------------------------------------------------------------------------------------------------------------------------------------------------------------------------------------------------------------------------------------------------------------------------------------------------------------------------------------------------------------------------------------------------------------|-----------------------------------------------------------------------------------------------------------------------------------------------------------------------------------------------------------------------------|
|                                                                                                                                                                                                                                                                                                                                                                                                                                                                                                                                       | CLE DESCRIPTION<br>MAVERICK<br>2024 XL FWD<br>121" WHEELBASE<br>2.5L HYBRID ENGINE<br>AUTO CV TRANSMISSION                                                                                                                                                                                                                                                                                                                                                 | INTERIOR            |                                                                                                                                                                                                                                                      | 114                                                                                        | EPA<br>DOT Fuel Economy<br>Fuel Economy                                                                                                                                                                                                                                                                                                                                                                                                                                                                                                                                                                                                                                                                                                                                                                                                                                                                                                                                                                                                                                                                                                                                                                                                                                                                                                                                                                                                                                                                                                                                                                                                                                                                                                                                                                                                                                                                                                                                                                                                                                                                                        |                                                                                                                                                                                                                             |
| STANDARD EQUIPMENT INCLUDED A<br>EXTERIOR<br>• CONFIGURABLE DAYTIME<br>RUNNING LAMPS<br>• DOOR HANDLES - BLACK<br>• EASY FUEL® CAPLESS FILLER<br>• FLEXBED™ STORAGE SYSTEM<br>• GRILLE - BLACK MESH<br>• HEADLAMPS-LED AUTO ON/OFF<br>• MANUAL LOCKING TAILGATE<br>• WIPERS- INTERMITTENT<br>INCLUDED ON THIS VEHICLE<br>EQUIPMENT GROUP 100A<br>OPTIONAL EQUIPMENT/OTHER<br>2.5L HYBRID ENGINE<br>AUTO CV TRANSMISSION<br>FLR LNRS WITHOUT CARPETED MATS<br>BED MAT - REMOVABLE<br>50 STATE EMISSIONS<br>FRONT LICENSE PLATE BRACKET | INTERIOR<br>• 1-TOUCH DOWN DRIVER WINDOW<br>• 2ND ROW BENCH FLIP-UP W/<br>UNDER-SEAT STORAGE<br>• 4.2" PRODUCTIVITY SCREEN<br>• CLOTH BENCH REAR SEAT<br>• MANUAL A/C, SINGLE ZONE<br>MAP POCKETS-PASSENGER<br>• POWER LOCKS AND WINDOWS<br>• POWER LOCKS AND WINDOWS<br>• POWERPOINTS - 12V<br>• ROTARY GEAR SHIFT DIAL W/<br>SELECTABLE DRIVE MODES<br>• TILT/TELESCOPE STR COLUMN<br>• USB A AND C<br>• VINYL SOFT CONSOLE LID<br>I,750.00<br>NO CHARGE | BAS<br>TOT.<br>TOT. | CREEN<br>KERS<br>BELT-MINDER CHIM<br>LATCH CHILD SAFE<br>SECURILOCK® ANT<br>TIRE PRESSURE MO<br>TIRE PRESSURE MO<br>WARBANTY<br>E<br>SYR/60,000 BUMPEF<br>5YR/60,000 POWERT<br>5YR/60,000 ROADSII<br>(AEB<br>SYR/100,000 HYBRIE<br>-COMPONENTS IF EC | TE<br>TY SYSTEM<br>1-THEFT SYS<br>DNIT SYS<br>R / BUMPER<br>TRAIN<br>DE ASSIST<br>D UNIQUE | Actual results will vary for many reasons, the standard of the series of climates and climates a | OV<br>ompare vehicles<br>TAR SAFETY<br>$\star \star \star$<br>, side and rollover.<br>cles of similar size a<br>$\star \star \star$<br>pact.<br>cles of similar size a<br>$\star \star \star$<br>ct.<br>$\star \star \star$ |
|                                                                                                                                                                                                                                                                                                                                                                                                                                                                                                                                       | RAMP ONE<br>RA84<br>RAMP TWO                                                                                                                                                                                                                                                                                                                                                                                                                               | RAIL                | OTAL MSRP \$27,<br>Whether you decide to leas<br>vehicle, you'll find the choic<br>for you. See your dealer for<br>www.ford.com/finance.                                                                                                             | ces that are right                                                                         | www.safercar.go                                                                                                                                                                                                                                                                                                                                                                                                                                                                                                                                                                                                                                                                                                                                                                                                                                                                                                                                                                                                                                                                                                                                                                                                                                                                                                                                                                                                                                                                                                                                                                                                                                                                                                                                                                                                                                                                                                                                                                                                                                                                                                                | ov or 1-888-327-4<br>A31RRB71114                                                                                                                                                                                            |
|                                                                                                                                                                                                                                                                                                                                                                                                                                                                                                                                       | This label is affixed pursuant to the Federal Automobile<br>Information Disclosure Act. Gasoline, License, and Title Fees,<br>State and Local taxes are not included. Dealer installed<br>options or accessories are not included unless listed above.                                                                                                                                                                                                     |                     | <b>SPECIAL ORDER</b><br>RK041 N RB 2X 440 002765 10 04 24                                                                                                                                                                                            |                                                                                            | To minimize exposure, avoid breathing exh<br>vehicle in a well-ventilated area and wear<br>For more information go to www.P65Warn                                                                                                                                                                                                                                                                                                                                                                                                                                                                                                                                                                                                                                                                                                                                                                                                                                                                                                                                                                                                                                                                                                                                                                                                                                                                                                                                                                                                                                                                                                                                                                                                                                                                                                                                                                                                                                                                                                                                                                                              | naust, do not idle the                                                                                                                                                                                                      |