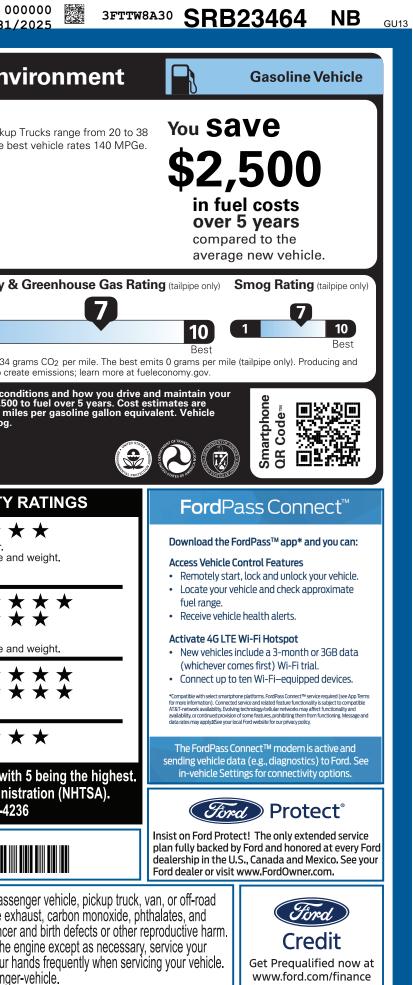

|                                                                                                                                                                                                                                                                                                                                                                                                     |                                                                                                                                                                                                                                                                                                                                                                                                                 |                                                                                 | SR <b>B23</b> 4                                                                                                                                                                                                            | 164                                                                          |                                                                                                                                                                                                                                                                                                                                                                                                                                                                                                                                                                                                                                                                                                                                                                                                                                                                                                                                                                                                                                                                                                                                                                                                                                                                                                                                                                                                                                                                                                                                                                                                                                                                                                                                                                                                                                                                                                                                                                                                                                                                                                                               |
|-----------------------------------------------------------------------------------------------------------------------------------------------------------------------------------------------------------------------------------------------------------------------------------------------------------------------------------------------------------------------------------------------------|-----------------------------------------------------------------------------------------------------------------------------------------------------------------------------------------------------------------------------------------------------------------------------------------------------------------------------------------------------------------------------------------------------------------|---------------------------------------------------------------------------------|----------------------------------------------------------------------------------------------------------------------------------------------------------------------------------------------------------------------------|------------------------------------------------------------------------------|-------------------------------------------------------------------------------------------------------------------------------------------------------------------------------------------------------------------------------------------------------------------------------------------------------------------------------------------------------------------------------------------------------------------------------------------------------------------------------------------------------------------------------------------------------------------------------------------------------------------------------------------------------------------------------------------------------------------------------------------------------------------------------------------------------------------------------------------------------------------------------------------------------------------------------------------------------------------------------------------------------------------------------------------------------------------------------------------------------------------------------------------------------------------------------------------------------------------------------------------------------------------------------------------------------------------------------------------------------------------------------------------------------------------------------------------------------------------------------------------------------------------------------------------------------------------------------------------------------------------------------------------------------------------------------------------------------------------------------------------------------------------------------------------------------------------------------------------------------------------------------------------------------------------------------------------------------------------------------------------------------------------------------------------------------------------------------------------------------------------------------|
| Ford.com                                                                                                                                                                                                                                                                                                                                                                                            | <b>MAVERICK</b><br>2025 XL FWD<br>121" WHEELBASE<br>2.5L HYBRID ENGINE<br>POWER-SPLIT ELECTRIC CVT                                                                                                                                                                                                                                                                                                              | EXTERIOR<br>CARBONIZED GRAY METALLIC<br>INTERIOR<br>BLACK ONYX-MED DK SLATE TRI |                                                                                                                                                                                                                            | EPA<br>DOT       Fuel Economy         Fuel Economy       Small Pi<br>MPG. TH |                                                                                                                                                                                                                                                                                                                                                                                                                                                                                                                                                                                                                                                                                                                                                                                                                                                                                                                                                                                                                                                                                                                                                                                                                                                                                                                                                                                                                                                                                                                                                                                                                                                                                                                                                                                                                                                                                                                                                                                                                                                                                                                               |
| <ul> <li>EXTERIOR</li> <li>CARGO BOX TIE DOWN HOOKS</li> <li>DAYTIME RUNNING LAMPS</li> <li>DOOR HANDLES - BLACK</li> <li>EASY FUEL® CAPLESS FILLER</li> <li>FLEXBED™ STORAGE SYSTEM</li> <li>GRILLE - BLACK MESH</li> <li>HEADLAMPS-LED AUTO HI-BEAM</li> <li>HEADLAMPS-LED AUTO ON/OFF</li> <li>LED REFLECTOR HEADLAMPS</li> <li>MANUAL LOCKING TAILGATE</li> <li>WIPERS- INTERMITTENT</li> </ul> | AT NO EXTRA CHARGE<br>INTERIOR<br>1.1-OUCH DOWN DRIVER WINDOW<br>2.ND ROW BENCH FLIP-UP W/<br>UNDER-SEAT STORAGE<br>2.S.O" PRODUCTIVITY SCREEN<br>C.CUTH BENCH REAR SEAT<br>C.CUISE CONTROL<br>DUAL USB<br>MANUAL A/C, SINGLE ZONE<br>POWER LOCKS AND WINDOWS<br>POWERPOINTS - 12V<br>ROTARY GEAR SHIFT DIAL<br>TILT/TELESCOPE STR COLUMN<br>VINYL SOFT CONSOLE LID<br>MSRP<br>795.00<br>NO CHARGE<br>NO CHARGE | BASE P<br>TOTAL<br>TOTAL                                                        | BELT-MINDER CHIME     LATCH CHILD SAFETY     SECURILOCK® ANTI- FI     TIRE PRESSURE MON     MB     WARRANTY     3YR/36,000 BUMPER     5YR/60,000 BUMPER     5YR/60,000 POWERTF     5YR/60,000 HYBRID     -COMPONENTS IF EQ | ( System<br>Theft Sys<br>IIT Sys<br>( Bumper<br>Aain<br>E Assist<br>Unique   | Image: Solution of the set of the                                 |
|                                                                                                                                                                                                                                                                                                                                                                                                     |                                                                                                                                                                                                                                                                                                                                                                                                                 | тот                                                                             | AL MSRP \$30,6                                                                                                                                                                                                             | 35.00                                                                        | Source: National Highway Traffic Safety Adm<br>www.safercar.gov or 1-888-32<br>3FTTW8A30SRB23464                                                                                                                                                                                                                                                                                                                                                                                                                                                                                                                                                                                                                                                                                                                                                                                                                                                                                                                                                                                                                                                                                                                                                                                                                                                                                                                                                                                                                                                                                                                                                                                                                                                                                                                                                                                                                                                                                                                                                                                                                              |
|                                                                                                                                                                                                                                                                                                                                                                                                     | RA5B<br>RAMP TWO                                                                                                                                                                                                                                                                                                                                                                                                | get r                                                                           | n The QR Code to<br>more details about<br>vehicle                                                                                                                                                                          |                                                                              | WARNING: Operating, servicing and maintaining a provide the service of California to cause california to california |
|                                                                                                                                                                                                                                                                                                                                                                                                     | This label is affixed pursuant to th<br>Information Disclosure Act. Gaso<br>State and Local taxes are not inclu<br>options or accessories are not inclu                                                                                                                                                                                                                                                         | line, License, and Title Fees,<br>uded. Dealer installed SG02                   | 1 N RB 2X 560 002174 07 (                                                                                                                                                                                                  | )2 25                                                                        | To minimize exposure, avoid breathing exhaust, do not idle vehicle in a well-ventilated area and wear gloves or wash ye For more information go to www.P65Warnings.ca.gov/pass                                                                                                                                                                                                                                                                                                                                                                                                                                                                                                                                                                                                                                                                                                                                                                                                                                                                                                                                                                                                                                                                                                                                                                                                                                                                                                                                                                                                                                                                                                                                                                                                                                                                                                                                                                                                                                                                                                                                                |