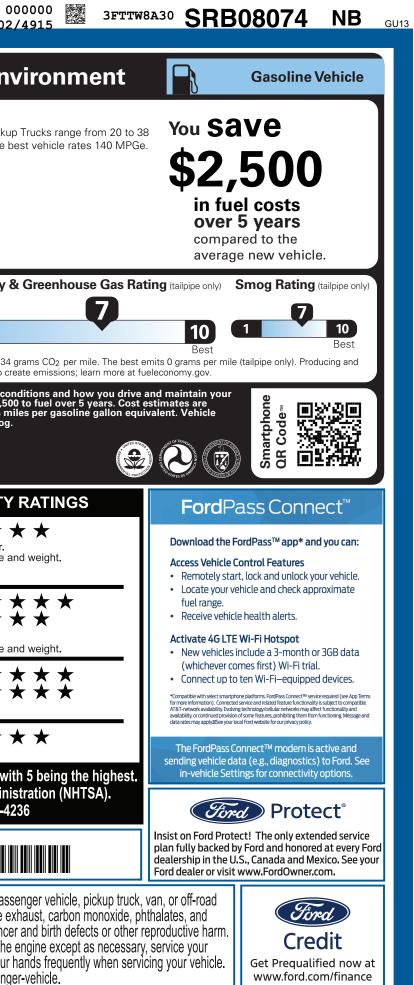

o minimize exposure, avoid breathing exhaust, do not idle vehicle in a well-ventilated area and wear gloves or wash y For more information go to www.P65Warnings.ca.gov/pass                                                                                                                                                                                                                                                                                                                                                                                                                                                                                                                                                                                                                                                 |