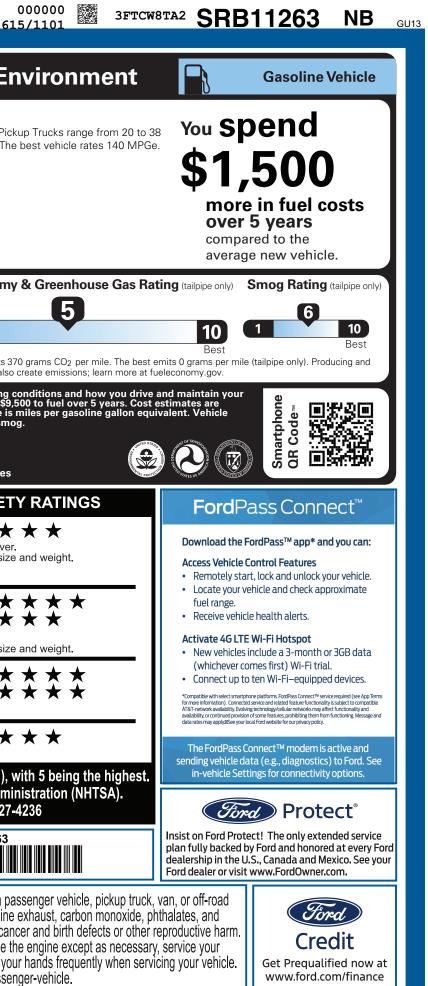

|                                                                                                                                                                                                                                                                                                                                                                                                                                                                                                                                                                                                                           | HICLE DESCRIPTION                                                                                                                                                                                                                                                                                                                                                                                                                                                                                                                                                                                                                                                                                                                                                                                                                                                                                                                                                                                                                                                                                                                                                                                                                                                                                                                                                                                                                                                                                                                                                                                                                                                                                                                                                                                                                                                                                                                                                                                                                                                                                                                                                                                                                                                                             | ( LOBO                                                                                                                                                      | sr <b>B1</b> 1                                                                                                                                                                                                                                                                                     | 263                                                                                                                         | EPA<br>DOT Fuel Economy and E                                                                                                                                                         |
|---------------------------------------------------------------------------------------------------------------------------------------------------------------------------------------------------------------------------------------------------------------------------------------------------------------------------------------------------------------------------------------------------------------------------------------------------------------------------------------------------------------------------------------------------------------------------------------------------------------------------|-----------------------------------------------------------------------------------------------------------------------------------------------------------------------------------------------------------------------------------------------------------------------------------------------------------------------------------------------------------------------------------------------------------------------------------------------------------------------------------------------------------------------------------------------------------------------------------------------------------------------------------------------------------------------------------------------------------------------------------------------------------------------------------------------------------------------------------------------------------------------------------------------------------------------------------------------------------------------------------------------------------------------------------------------------------------------------------------------------------------------------------------------------------------------------------------------------------------------------------------------------------------------------------------------------------------------------------------------------------------------------------------------------------------------------------------------------------------------------------------------------------------------------------------------------------------------------------------------------------------------------------------------------------------------------------------------------------------------------------------------------------------------------------------------------------------------------------------------------------------------------------------------------------------------------------------------------------------------------------------------------------------------------------------------------------------------------------------------------------------------------------------------------------------------------------------------------------------------------------------------------------------------------------------------|-------------------------------------------------------------------------------------------------------------------------------------------------------------|----------------------------------------------------------------------------------------------------------------------------------------------------------------------------------------------------------------------------------------------------------------------------------------------------|-----------------------------------------------------------------------------------------------------------------------------|---------------------------------------------------------------------------------------------------------------------------------------------------------------------------------------|
| ford.com                                                                                                                                                                                                                                                                                                                                                                                                                                                                                                                                                                                                                  | 2025 LOBO AWD<br>121" WHEELBASE<br>2.0L ECOBOOST ENGIN<br>AUTOMATIC TRANSMIS                                                                                                                                                                                                                                                                                                                                                                                                                                                                                                                                                                                                                                                                                                                                                                                                                                                                                                                                                                                                                                                                                                                                                                                                                                                                                                                                                                                                                                                                                                                                                                                                                                                                                                                                                                                                                                                                                                                                                                                                                                                                                                                                                                                                                  | EXTI<br>S<br>E INTE                                                                                                                                         | ERIOR<br>HADOW BLACK<br>FRIOR<br>SLACK ONYX TRIM                                                                                                                                                                                                                                                   |                                                                                                                             | Fuel Economy<br>MPG. The<br>MPG. The                                                                                                                                                  |
| STANDARD EQUIPMENT INCLUDE<br>EXTERIOR<br>• BLACK FORD OVALS<br>• DOOR HANDLES - BODY COLOR<br>• EASY FUEL® CAPLESS FILLER<br>• ENCLOSED BED STORAGE<br>• FLEXBED™ STORAGE SYSTEM<br>• FOG LAMPS<br>• GRILLE - BLACK<br>• HEADLAMPS- LED WITH<br>SIGNATURE LIGHTING<br>• PAINTED REAR BUMPER<br>• PAINTED ROCKERS<br>• POWER MIRRORS<br>• POWER MIRRORS<br>• POWER TAILGATE LOCK<br>• ROOF PAINTED BLACK<br>• UNIQUE FRONT FASCIA<br>INCLUDED ON THIS VEHICLE<br>EQUIPMENT GROUP 402A<br>OPTIONAL EQUIPMENT/OTHER<br>BLACK PAINTED ROOF DELETE<br>50 STATE EMISSIONS<br>19X7.5 ALLOY WHEEL STYLE A<br>BEDLINER - SPRAY-IN | ED AT NO EXTRA CHARGE<br>INTERIOR<br>- 1-TOUCH DOWN DRIVER WINI<br>- 2ND ROW BENCH FLIP-UP W/<br>UNDER-SEAT STORAGE<br>- 8.0" PRODUCTIVITY SCREEN<br>- ACTIVEX TRIMMED SEATS<br>- BLUE AND LIME ACCENTS<br>- CRUISE CONTROL<br>- MANUAL A/C, SINGLE ZONE<br>- PADDLE SHIFTERS<br>- PADDLE SHIFTERS<br>- POWER LOCKS AND WINDOW<br>- POWERPOINTS - 12V<br>- ROTARY GEAR SHIFT DIAL<br>- VINYL SOFT CONSOLE LID<br>- VINYL SOFT | ELECTRIC PARKING FORDPASS™ CONN<br>HOTSPOT TELEMATI INTELL ACCESS W/F LOBO DRIVE MODE LOWERED RIDE HEIG PRE-COLLISION ASS REAR VIEW CAMERA SELECTABLE DRIVE | BRAKE<br>ECT 5GWI-FI<br>CS MODEM<br>PUSH START<br>GHT<br>SIST W/AEB<br>MODES<br>3.2" SCRN<br>BRAKE<br>• BELT-MINDER CHI<br>• LATCH CHILD SAFI<br>• PERIMETER ALARI<br>• SECURILOCK® AN<br>• TIRE PRESSURE M<br>• 3YR/36,000 BUMPE<br>• 5YR/60,000 POWEF<br>• 5YR/60,000 POWEF<br>• SYR/60,000 HYBR | Y CANOPY®<br>IIME<br>FETY SYSTEM<br>M<br>NTI-THEFT SYS<br>MONIT SYS<br>PER / BUMPER<br>ERTRAIN<br>SIDE ASSIST<br>RID UNIQUE | be b                                                                                                                                              |
|                                                                                                                                                                                                                                                                                                                                                                                                                                                                                                                                                                                                                           | RAMP ONE<br>RD27                                                                                                                                                                                                                                                                                                                                                                                                                                                                                                                                                                                                                                                                                                                                                                                                                                                                                                                                                                                                                                                                                                                                                                                                                                                                                                                                                                                                                                                                                                                                                                                                                                                                                                                                                                                                                                                                                                                                                                                                                                                                                                                                                                                                                                                                              |                                                                                                                                                             |                                                                                                                                                                                                                                                                                                    | 3,120.00                                                                                                                    | 3FTCW8TA2SRB11263                                                                                                                                                                     |
|                                                                                                                                                                                                                                                                                                                                                                                                                                                                                                                                                                                                                           | RAMP TWO                                                                                                                                                                                                                                                                                                                                                                                                                                                                                                                                                                                                                                                                                                                                                                                                                                                                                                                                                                                                                                                                                                                                                                                                                                                                                                                                                                                                                                                                                                                                                                                                                                                                                                                                                                                                                                                                                                                                                                                                                                                                                                                                                                                                                                                                                      | RAIL<br>ITEM #:<br>71-4147 O/T 2                                                                                                                            | Scan The QR Code to<br>get more details about<br>this vehicle                                                                                                                                                                                                                                      | NEW YORK AND                                                                                                                | WARNING: Operating, servicing and maintaining a provide the service of california to cause car lead, which are known to the State of California to cause car                          |
|                                                                                                                                                                                                                                                                                                                                                                                                                                                                                                                                                                                                                           | This label is affixed pursuant to the Federal Automobile<br>Information Disclosure Act. Gasoline, License, and Title Fees,<br>State and Local taxes are not included. Dealer installed<br>options or accessories are not included unless listed above.                                                                                                                                                                                                                                                                                                                                                                                                                                                                                                                                                                                                                                                                                                                                                                                                                                                                                                                                                                                                                                                                                                                                                                                                                                                                                                                                                                                                                                                                                                                                                                                                                                                                                                                                                                                                                                                                                                                                                                                                                                        |                                                                                                                                                             | SF022 N RB 2X 560 001286 0                                                                                                                                                                                                                                                                         | )6 02 25                                                                                                                    | To minimize exposure, avoid breathing exhaust, do not idle the vehicle in a well-ventilated area and wear gloves or wash you For more information go to www.P65Warnings.ca.gov/passed |