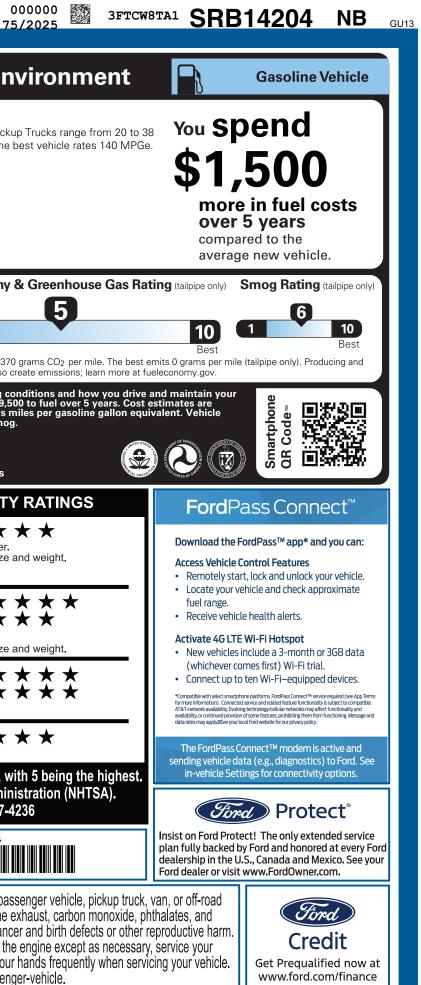

|                                                                                                                                                                                                                                                                                                                                                                                                                                                                                                                                                    | HICLE DESCRIPTION<br>MAVERICK<br>2025 LOBO AWD<br>121" WHEELBASE<br>2.0L ECOBOOST ENGINE<br>AUTOMATIC TRANSMISSIO                                                                                                                                                                                                                                                                    | EXTE<br>VE<br>INTEI                                                                                                                                                                                                                                                                                                                                                                              |                                                                                                                                                                                                                                                                                                           | 204                                                                                                                                                                                                                                                                                                                                                                                                                                                                                                                                                                                                                                                                                                  | EPA<br>DOT Fuel Economy and Env<br>Fuel Economy<br>MPG. The b                                                                                                                                                                                                                                                                                                                                                                                                                                                                                                                                                                                                                                                                                                                                                                                                                                                                                                                                                                                                                                                                                                                                                                                                                                                                                                                                                                                                                                                                                                                                                                                                                                                                                                                                                                                                                                                                                                                                                                                                                                  |
|----------------------------------------------------------------------------------------------------------------------------------------------------------------------------------------------------------------------------------------------------------------------------------------------------------------------------------------------------------------------------------------------------------------------------------------------------------------------------------------------------------------------------------------------------|--------------------------------------------------------------------------------------------------------------------------------------------------------------------------------------------------------------------------------------------------------------------------------------------------------------------------------------------------------------------------------------|--------------------------------------------------------------------------------------------------------------------------------------------------------------------------------------------------------------------------------------------------------------------------------------------------------------------------------------------------------------------------------------------------|-----------------------------------------------------------------------------------------------------------------------------------------------------------------------------------------------------------------------------------------------------------------------------------------------------------|------------------------------------------------------------------------------------------------------------------------------------------------------------------------------------------------------------------------------------------------------------------------------------------------------------------------------------------------------------------------------------------------------------------------------------------------------------------------------------------------------------------------------------------------------------------------------------------------------------------------------------------------------------------------------------------------------|------------------------------------------------------------------------------------------------------------------------------------------------------------------------------------------------------------------------------------------------------------------------------------------------------------------------------------------------------------------------------------------------------------------------------------------------------------------------------------------------------------------------------------------------------------------------------------------------------------------------------------------------------------------------------------------------------------------------------------------------------------------------------------------------------------------------------------------------------------------------------------------------------------------------------------------------------------------------------------------------------------------------------------------------------------------------------------------------------------------------------------------------------------------------------------------------------------------------------------------------------------------------------------------------------------------------------------------------------------------------------------------------------------------------------------------------------------------------------------------------------------------------------------------------------------------------------------------------------------------------------------------------------------------------------------------------------------------------------------------------------------------------------------------------------------------------------------------------------------------------------------------------------------------------------------------------------------------------------------------------------------------------------------------------------------------------------------------------|
| STANDARD EQUIPMENT INCLUDED<br>EXTERIOR<br>• BLACK FORD OVALS<br>• DOOR HANDLES - BODY COLOR<br>• EASY FUEL® CAPLESS FILLER<br>• ENCLOSED BED STORAGE<br>• FLEXBED™ STORAGE SYSTEM<br>• FOG LAMPS<br>• GRILLE - BLACK<br>• HEADLAMPS - LED WITH<br>SIGNATURE LIGHTING<br>• PAINTED REAR BUMPER<br>• POWER MIRRORS<br>• POWER MIRRORS<br>• POWER TAILGATE LOCK<br>• ROOF PAINTED BLACK<br>• UNIQUE FRONT FASCIA<br>INCLUDED ON THIS VEHICLE<br>EQUIPMENT GROUP 402A<br>OPTIONAL EQUIPMENT/OTHER<br>50 STATE EMISSIONS<br>19X7.5 ALLOY WHEEL STYLE A | AT NO EXTRA CHARGE<br>INTERIOR<br>1.TOUCH DOWN DRIVER WINDOW<br>2ND ROW BENCH FLIP-UP W/<br>UNDER-SEAT STORAGE<br>8.0" PRODUCTIVITY SCREEN<br>ACTIVEX TRIMMED SEATS<br>BUE AND LIME ACCENTS<br>CRUISE CONTROL<br>MANUAL A/C, SINGLE ZONE<br>PADDLE SHIFTERS<br>PARTICULATE AIR FILTER<br>POWER POOKTS - 12W<br>ROTARY GEAR SHIFT DIAL<br>VINYL SOFT CONSOLE LID<br>MSRP<br>NO CHARGE | <ul> <li>FUNCTIONAL</li> <li>ELEC PWR ASST TUN</li> <li>ELECTRIC PARKING E</li> <li>FORDPASS™ CONNE</li> <li>HOTSPOT TELEMATION</li> <li>INTELL ACCESS W/PU</li> <li>LOBO DRIVE MODE</li> <li>LOWERED RIDE HEIG</li> <li>PRE-COLLISION ASSI</li> <li>REAR VIEW CAMERA</li> <li>SELECTABLE DRIVE M</li> <li>SYNC®4 W/EVR &amp; 13.</li> <li>TUNED SUSPENSION</li> <li>TWIN CLUTCH REAR</li> </ul> | BRAKE       • BELT-MINDER CH         CT 5GWI-FI       • LATCH CHILD SAF         CS MODEM       • PERIMETER ALAR         JSH START       • SECURILOCK® AN         TIRE PRESSURE N         HT         ST W/AEB       WARRANTY         MODES       • 5YR/60,000 POWE         2" SCRN       • 5YR/60,000 HYBF | Y CANOPY®<br>IME<br>ETY SYSTEM<br>M<br>NTI-THEFT SYS<br>MONIT SYS<br>PER / BUMPER<br>ETRAIN<br>SIDE ASSIST<br>RID UNIQUE                                                                                                                                                                                                                                                                                                                                                                                                                                                                                                                                                                             | Image: State of the state |
|                                                                                                                                                                                                                                                                                                                                                                                                                                                                                                                                                    | This label is affixed pursua<br>Information Disclosure Act.<br>State and Local taxes are n                                                                                                                                                                                                                                                                                           | RAIL<br>EM #:<br>71-V27X O/T 2<br>nt to the Federal Automobile<br>. Gasoline, License, and Title Fees,<br>ot included. Dealer installed<br>not included unless listed above.                                                                                                                                                                                                                     | TOTAL MSRP       \$37         Scan The QR Code to get more details about this vehicle       \$37         SG021 N RB 2X 560 001568 0       \$37                                                                                                                                                            | it in the second s | <b>3FTCW8TA1SRB14204</b><br><b>WARNING:</b> Operating, servicing and maintaining a pass<br>vehicle can expose you to chemicals including engine ex<br>lead, which are known to the State of California to cause cance<br>To minimize exposure, avoid breathing exhaust, do not idle the<br>vehicle in a well-ventilated area and wear gloves or wash your<br>For more information go to www.P65Warnings.ca.gov/passenge                                                                                                                                                                                                                                                                                                                                                                                                                                                                                                                                                                                                                                                                                                                                                                                                                                                                                                                                                                                                                                                                                                                                                                                                                                                                                                                                                                                                                                                                                                                                                                                                                                                                        |