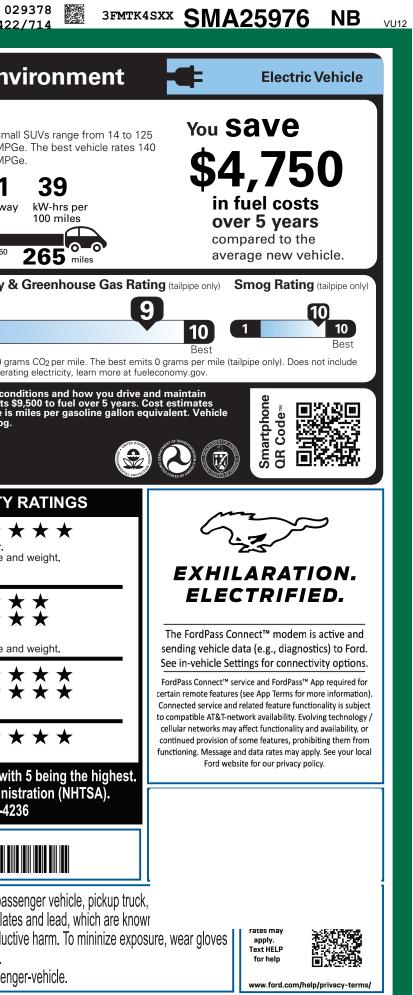

| CUA-007495 <sub>TX</sub>                                                                                                                                                                                                                                                                                                                                                                                                                                                                                         | 9-NORMAL,NB,107495,SD231 8                                                                                                                                                                                                                                                                                                                                                                                                                                           | 87                                                                                                                                                                                                                                                                                                                                                                                                                         | CERTCERTCERT TRD RA                                                                                                                                                                                                                                                                                                                                                           | амрвимрсамрво                                                                                        | OOKEXFLROTABATT                                                                                                                                                                                                                                                                                                                                                                                                                                                                                                                                                                                                                                                                                                                                                                            | 0:<br>42:                                                                                                                                                                                                                                                                                                                                                                                                                                                                                                                                                                                                                                                                                                                                                                                                                                                                                                                                                                                                                                                                                                                                                                                                                                                                                                                                                                                                                                                                                                                                                                                                                                                                                                                                                                                                                                                                                                                                                                                                                                                                                                                                                                                                                                                                                                                                                   |
|------------------------------------------------------------------------------------------------------------------------------------------------------------------------------------------------------------------------------------------------------------------------------------------------------------------------------------------------------------------------------------------------------------------------------------------------------------------------------------------------------------------|----------------------------------------------------------------------------------------------------------------------------------------------------------------------------------------------------------------------------------------------------------------------------------------------------------------------------------------------------------------------------------------------------------------------------------------------------------------------|----------------------------------------------------------------------------------------------------------------------------------------------------------------------------------------------------------------------------------------------------------------------------------------------------------------------------------------------------------------------------------------------------------------------------|-------------------------------------------------------------------------------------------------------------------------------------------------------------------------------------------------------------------------------------------------------------------------------------------------------------------------------------------------------------------------------|------------------------------------------------------------------------------------------------------|--------------------------------------------------------------------------------------------------------------------------------------------------------------------------------------------------------------------------------------------------------------------------------------------------------------------------------------------------------------------------------------------------------------------------------------------------------------------------------------------------------------------------------------------------------------------------------------------------------------------------------------------------------------------------------------------------------------------------------------------------------------------------------------------|-------------------------------------------------------------------------------------------------------------------------------------------------------------------------------------------------------------------------------------------------------------------------------------------------------------------------------------------------------------------------------------------------------------------------------------------------------------------------------------------------------------------------------------------------------------------------------------------------------------------------------------------------------------------------------------------------------------------------------------------------------------------------------------------------------------------------------------------------------------------------------------------------------------------------------------------------------------------------------------------------------------------------------------------------------------------------------------------------------------------------------------------------------------------------------------------------------------------------------------------------------------------------------------------------------------------------------------------------------------------------------------------------------------------------------------------------------------------------------------------------------------------------------------------------------------------------------------------------------------------------------------------------------------------------------------------------------------------------------------------------------------------------------------------------------------------------------------------------------------------------------------------------------------------------------------------------------------------------------------------------------------------------------------------------------------------------------------------------------------------------------------------------------------------------------------------------------------------------------------------------------------------------------------------------------------------------------------------------------------|
| Ford                                                                                                                                                                                                                                                                                                                                                                                                                                                                                                             | 2025 GT EAWD<br>5-PASSENGER<br>PFM/91KWH USBL EXT NCM                                                                                                                                                                                                                                                                                                                                                                                                                | EXTERIOR<br>STAR W<br>BATT INTERIOR                                                                                                                                                                                                                                                                                                                                                                                        | SM A25S                                                                                                                                                                                                                                                                                                                                                                       | 976                                                                                                  | EPA<br>DOT Fuel Econo<br>Fuel Economy                                                                                                                                                                                                                                                                                                                                                                                                                                                                                                                                                                                                                                                                                                                                                      | my and Env                                                                                                                                                                                                                                                                                                                                                                                                                                                                                                                                                                                                                                                                                                                                                                                                                                                                                                                                                                                                                                                                                                                                                                                                                                                                                                                                                                                                                                                                                                                                                                                                                                                                                                                                                                                                                                                                                                                                                                                                                                                                                                                                                                                                                                                                                                                                                  |
| ford.com                                                                                                                                                                                                                                                                                                                                                                                                                                                                                                         | SINGLE-SPEED TRANSMISSI                                                                                                                                                                                                                                                                                                                                                                                                                                              | ON PRFM G                                                                                                                                                                                                                                                                                                                                                                                                                  | RAY ACTIVEX TRIMMED                                                                                                                                                                                                                                                                                                                                                           |                                                                                                      | <b>* 86</b>                                                                                                                                                                                                                                                                                                                                                                                                                                                                                                                                                                                                                                                                                                                                                                                |                                                                                                                                                                                                                                                                                                                                                                                                                                                                                                                                                                                                                                                                                                                                                                                                                                                                                                                                                                                                                                                                                                                                                                                                                                                                                                                                                                                                                                                                                                                                                                                                                                                                                                                                                                                                                                                                                                                                                                                                                                                                                                                                                                                                                                                                                                                                                             |
| STANDARD EQUIPMENT INCLUDED AT<br>EXTERIOR<br>• ACTIVE GRILLE SHUTTERS<br>• BREMBO™ FRONT BRAKES<br>• E-LATCH - PUSH BUTTON OPEN<br>• FRUNK - DRAINABLE<br>• HEADLAMPS -WIPER ACTIVATED<br>• HEADLAMPS -WIPER ACTIVATED<br>• HEADLAMPS -UTO LED PROJCTR<br>W/ SIGNATURE LED LIGHTING<br>• ILLUMINATED FRT PONY BADGE<br>• MRRORS-PWR/HTD/PWR-FLD/MEM<br>LED SIG/PONY PROJECTN LAMP<br>• POWER LIFTGATE<br>• RED PAINTED BRAKE CALIPERS<br>• TAILLAMPS-LED W/SEQUENTIAL<br>TURN SIGNAL<br>• WIPERS - RAIN-SENSING | <b>INTERIOR</b><br>• 10.2" DIGITAL INSTR CLSTR<br>• 15.5" TOUCHSCREEN<br>• 1TOUCH UP/DOWN FRT/RR WIN<br>• AMBIENT LIGHT/ILLUM ENTRY<br>• DUAL ILLUM VANITY MIRRORS<br>• DUAL ZONE AUTO CLIMATE CTL<br>• FORD PERFORMANCE PWR/HTD<br>10-WAY DRV & 8-WAY PASS<br>• MONOSTABLE GEAR SHIFTER<br>• POWERPOINTS - 12V<br>• SCUFF PLATE W/PONY GRAPHIC<br>• SOFT VINYL WRAPPED/HEATED<br>STEER WHL W/MOUNTED CNTRL<br>• SPLIT FOLD REAR SEAT<br>• TILT/TELESCOPE STR COLUMN | EUNCTIONAL<br>11KW AC ONBOARD CHARG<br>360-DEGREE CAMERA<br>B&O SOUND SYSTEM, 10 SP<br>DRIVE MODES/ONE PEDAL D<br>FORD CO-PILOT360 <sup>™</sup> ACTIVI<br>FORDPASS <sup>™</sup> CONNECT<br>J1772 CCS COMBO CONNEC<br>PHONE AS A KEY<br>REGENERATIVE BRAKING S <sup>™</sup><br>SIRIUSXM® W/360L- NA AK8<br>SYNC®4A<br>UP TO 150KW DC CHRG CAF<br>UPGRADED FRT ELECTR-MC<br>VAPOR INJECTION HEAT PU<br>WIRELESS CHARGING PAD | ADVANCETRAC <sup>™</sup> ELCTR STABILITY/TRA     ORV     AIRBAG - DRIVER KNE E2.0     AIRBAGS - DUAL STA     AIRBAGS - DUAL STA     AIRBAGS - FRT/REAR     IMPACT & SIDE AIR CL     SOS POST-CRASH AL     SOS POST-CRASH AL     SOS POST-CRASH AL     AIRDIV TIRE PRESS MC     AIRDIV TIRE PRESS MC     AIRCH CHILD SAFETY PABL     WARRANTY     OTOR     SYR/36,000 BUMPER A | ACTN CTL<br>EE<br>GE FRONT<br>SIDE<br>JRTAIN<br>ERT SYS™<br>ONIT SYS<br>Y SYSTEM<br>/ BUMPER<br>BAIN | combined city/hwy<br>Driving Range<br>When fully fueled, vehicle can to<br>50 100<br>Charge Time: 10.2 hour<br>Annual fuel COS<br>\$950<br>\$950<br>Actual results will vary for many rear<br>your vehicle. The average new vehic<br>are based on 15,000 miles per year a<br>emissions are a significant cause of                                                                                                                                                                                                                                                                                                                                                                                                                                                                          | 150 200 250<br>s (240V)<br>Fuel Economy &<br>1<br>This vehicle emits 0 gr<br>emissions from general                                                                                                                                                                                                                                                                                                                                                                                                                                                                                                                                                                                                                                                                                                                                                                                                                                                                                                                                                                                                                                                                                                                                                                                                                                                                                                                                                                                                                                                                                                                                                                                                                                                                                                                                                                                                                                                                                                                                                                                                                                                                                                                                                                                                                                                         |
| INCLUDED ON THIS VEHICLE<br>EQUIPMENT GROUP 400A<br>OPTIONAL EQUIPMENT/OTHER<br>2025 MODEL YEAR<br>STAR WHITE MET TRI-COAT<br>235/55R19 105V TIRE<br>MUSTANG MACH-E RALLY<br>.19" WHITE WHL W/BLACK GRAPHIC<br>.BLACK PAINTED STEEL ROOF<br>.MAGNERIDE DAMPING SYSTEM 2<br>.MME GT PERFORMANCE UPGRADE<br>.UNIQUE REAR SPOILER<br>.HOOD DECKLID AND SIDE GRAPHIC<br>.CLEAR PAINT PROTECTIVE FILM<br>BLUECRUISE EQUIP:1 YEAR PLAN<br>CONNECT PKG: 1 YEAR INCL<br>FRONT LICENSE PLATE BRACKET                      | (MSRP)<br>995.00<br>3,500.00<br>NO CHARGE                                                                                                                                                                                                                                                                                                                                                                                                                            | BASE<br>TOTAI<br>DESTI                                                                                                                                                                                                                                                                                                                                                                                                     | E INFORMATION<br>PRICE<br>L OPTIONS/OTHER<br>L VEHICLE & OPTIONS/OTHER<br>INATION & DELIVERY<br>Proudly design<br>engineered in I<br>the Ford Mode<br>Vehicle Team.                                                                                                                                                                                                           | \$52,495.00<br>4,495.00<br>56,990.00<br>1,995.00                                                     | Fueleconomy         Calculate personalized estimates         GOVERNMENT         Overall Vehicle Score         Based on the combined ratings of         Should ONLY be compared to othe         Frontal       Driver         Crash       Passen         Based on the risk of injury in a fror         Should ONLY be compared to othe         Side       Front se         Crash       Rear se         Based on the risk of injury in a side         Side       Front se         Crash       Rear se         Based on the risk of injury in a side         Side       Front se         Crash       Rear se         Based on the risk of injury in a side         Rollover       Based on the risk of rollover in a s         Star ratings range from 1 to 5         Source: National Highway | AGOV<br>and compare vehicles<br>5-STAR SAFETY<br>The frontal, side and rollover.<br>Frontal, side |
|                                                                                                                                                                                                                                                                                                                                                                                                                                                                                                                  | State and Local taxes are not                                                                                                                                                                                                                                                                                                                                                                                                                                        | RAIL<br>#:<br>52-B162 O/T 1<br>to the Federal Automobile<br>Basoline, License, and Title Fees,                                                                                                                                                                                                                                                                                                                             | TAL MSRP \$58,9                                                                                                                                                                                                                                                                                                                                                               | or finance your<br>s that are right<br>etails or visit                                               |                                                                                                                                                                                                                                                                                                                                                                                                                                                                                                                                                                                                                                                                                                                                                                                            | ring and maintaining a pas<br>emicals including phthalate<br>defects or other reproduc<br>n servicing your vehicle.                                                                                                                                                                                                                                                                                                                                                                                                                                                                                                                                                                                                                                                                                                                                                                                                                                                                                                                                                                                                                                                                                                                                                                                                                                                                                                                                                                                                                                                                                                                                                                                                                                                                                                                                                                                                                                                                                                                                                                                                                                                                                                                                                                                                                                         |