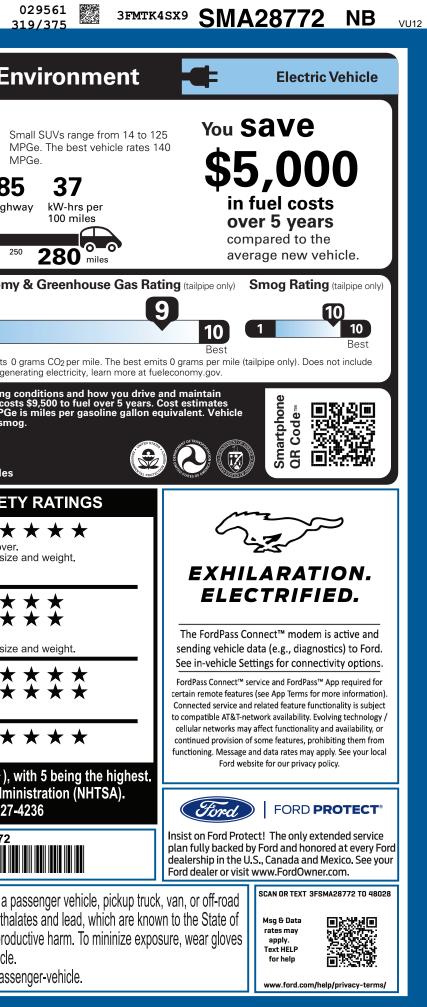

| 2 25                                                                                          | or wash your hands frequently when<br>For more information go to www.P65                                                                                                                                                                                                    | n servicing your vehicle.                                                                                                                                                               |