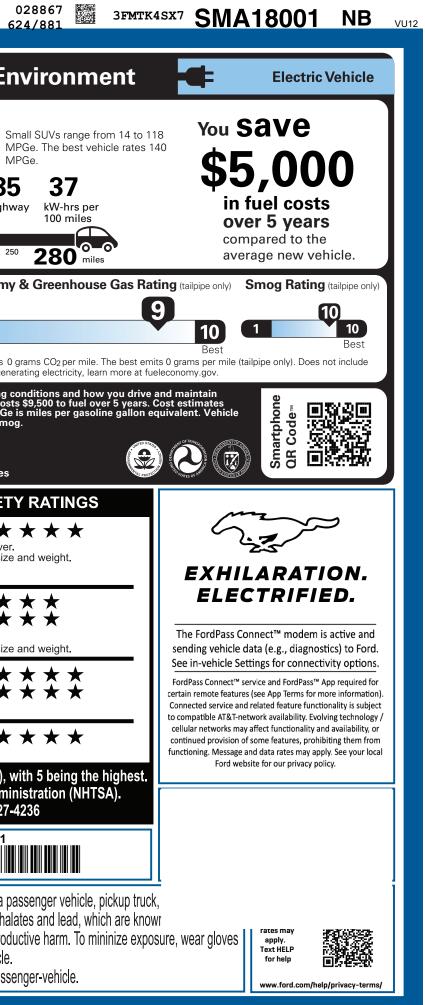

| California to cause cancer and birth defects or other reprodu-<br>or wash your hands frequently when servicing your vehicle.<br>For more information go to www.P65Warnings.ca.gov/passe |                                                                                                                                                                                                                                                           |                                                         |