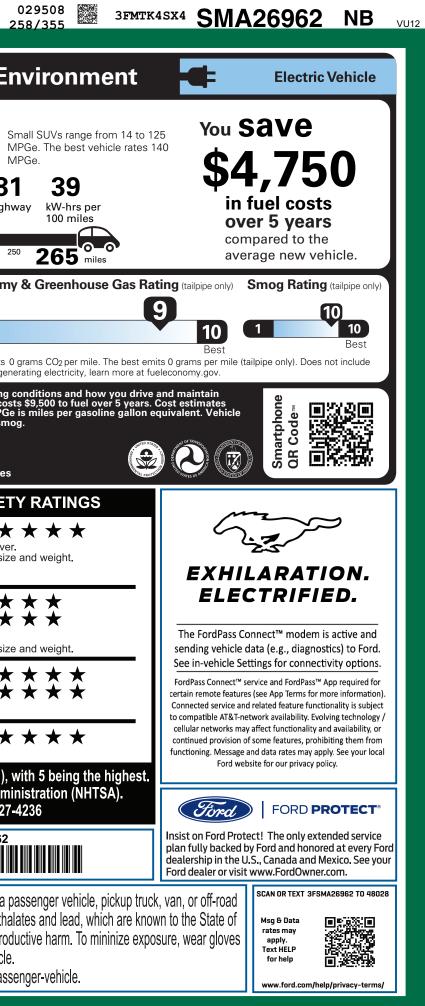

|                                                                                                                  | California to cause cancer and birt<br>or wash your hands frequently who<br>For more information go to www.P                                                                                                                                                         | en servicing your vehicle                                                                                                     |