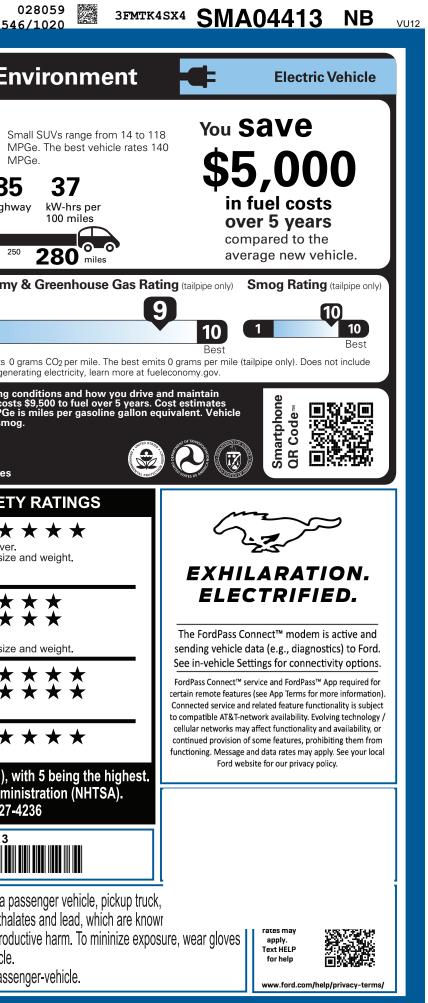

| Ford.com                                                                                                                                                                                                                                                                                                                                                                                                                                                                        | AUSTANG<br>2025 GT EAWD<br>5-PASSENGER<br>PFM/91KWH USBL EXT<br>SINGLE-SPEED TRANSM                                                                                                                                                                                                                                                                                                                                                               | EXT<br>S<br>NCM BATT INT                                                                                                                                                                                                                                                                                                     | ERIOR<br>SHADOW BLACK<br>ERIOR<br>PRFM GRAY ACTIVEX TR                                                                                                                                                                                                                                                                                                                                                | <b>A04413</b>                                                                                                                                                                                                                                                                                                                                                                     | EPA<br>DOT Fuel Econo<br>Fuel Economy                                                                                                                                                                                                                                                                                   |                                                                                      |
|---------------------------------------------------------------------------------------------------------------------------------------------------------------------------------------------------------------------------------------------------------------------------------------------------------------------------------------------------------------------------------------------------------------------------------------------------------------------------------|---------------------------------------------------------------------------------------------------------------------------------------------------------------------------------------------------------------------------------------------------------------------------------------------------------------------------------------------------------------------------------------------------------------------------------------------------|------------------------------------------------------------------------------------------------------------------------------------------------------------------------------------------------------------------------------------------------------------------------------------------------------------------------------|-------------------------------------------------------------------------------------------------------------------------------------------------------------------------------------------------------------------------------------------------------------------------------------------------------------------------------------------------------------------------------------------------------|-----------------------------------------------------------------------------------------------------------------------------------------------------------------------------------------------------------------------------------------------------------------------------------------------------------------------------------------------------------------------------------|-------------------------------------------------------------------------------------------------------------------------------------------------------------------------------------------------------------------------------------------------------------------------------------------------------------------------|--------------------------------------------------------------------------------------|
| STANDARD EQUIPMENT INCLUDED AT                                                                                                                                                                                                                                                                                                                                                                                                                                                  | NO EXTRA CHARGE                                                                                                                                                                                                                                                                                                                                                                                                                                   |                                                                                                                                                                                                                                                                                                                              |                                                                                                                                                                                                                                                                                                                                                                                                       |                                                                                                                                                                                                                                                                                                                                                                                   | I MU                                                                                                                                                                                                                                                                                                                    |                                                                                      |
| EXTERIOR<br>• ACTIVE GRILLE SHUTTERS<br>• BREMBO™ FRONT BRAKES<br>• E-LATCH - PUSH BUTTON OPEN<br>• FRUNK - DRAINABLE<br>• HEADLAMPS -WIPER ACTIVATED<br>• HEADLAMPS -WIPER ACTIVATED<br>• HEADLAMPS -AUTO LED PROJCTR<br>W/ SIGNATURE LED LIGHTING<br>• ILLUMINATED FRT PONY BADGE<br>• MRRORS-PWR/HTD/PWR-FLD/MEM<br>LED SIG/PONY PROJECTN LAMP<br>• POWER LIFTGATE<br>• RED PAINTED BRAKE CALIPERS<br>• TAILLAMPS-LED W/SEQUENTIAL<br>TURN SIGNAL<br>• WIPERS - RAIN-SENSING | INTERIOR<br>• 10.2" DIGITAL INSTR CLSTR<br>• 15.5" TOUCHSCREEN<br>• 1TOUCH UP/DOWN FRT/RR W<br>• AMBIENT LIGHT/ILLUM ENTRY<br>• DUAL ILLUM VANITY MIRRORS<br>• DUAL ZONE AUTO CLIMATE C<br>• FORD PERFORMANCE PWR/H<br>10-WAY DRV & 8-WAY PASS<br>• MONOSTABLE GEAR SHIFTER<br>• POWERPOINTS - 12V<br>• SCUFF PLATE W/PONY GRAPH<br>• SOFT VINYL WRAPPED/HEATE<br>STEER WHL W/MOUNTED CNT<br>• SPLIT FOLD REAR SEAT<br>• TILT/TELESCOPE STR COLUM | <ul> <li>PRIVE MODES/ONE</li> <li>FORD CO-PILOT360</li> <li>FORDPASS™ CONN</li> <li>TD</li> <li>J1772 CCS COMBO</li> <li>PHONE AS A KEY</li> <li>REGENERATIVE BR.</li> <li>SIRIUSXM® W/360L</li> <li>HIC</li> <li>SYNC®4A</li> <li>UP TO 150KW DC C</li> <li>RL</li> <li>UPGRADED FRT EL</li> <li>VAPOR INJECTION</li> </ul> | O CHARGER       • ADVAN         RA       • ADVAN         RA       • ADVAN         RA       • ADVAN         PEDAL DRV       • AIRBAN         IMACTIVE2.0       • AIRBAN         IECT       • AIRBAN         CONNECTOR       IMPAC         • AKING SYS       • INDIV         - NA AK&HI       • LATCH         HRG CAPABL       WARRA         ECTR-MOTOR       • 3YR/36         HEAT PUMP       • 5YR/60 | V/SECURITY<br>NCED SECURITY PACK<br>NCETRAC™<br>STABILITY/TRACTN CTL<br>G - DRIVER KNEE<br>GS - DUAL STAGE FRONT<br>GS - FRT/REAR SIDE<br>T & SIDE AIR CURTAIN<br>OST-CRASH ALERT SYS™<br>TIRE PRESS MONIT SYS<br>I CHILD SAFETY SYSTEM<br>MONIT SYS<br>I CHILD SAFETY SYSTEM<br>5,000 BUMPER / BUMPER<br>0,000 BUMPER / BUMPER<br>0,000 ROADSIDE ASSIST<br>00,000 HV BATT/COMPON | combined city/hwy<br>Driving Range<br>When fully fueled, vehicle can tr<br>0 50 100<br>Charge Time: 9.9 hours<br>Annual fuel COST<br>\$9000<br>Actual results will vary for many reas<br>your vehicle. The average new vehicl<br>are based on 15,000 miles per year at<br>emissions are a significant cause of contents | 150 200 24<br>s (240V)<br>Fuel Economy<br>This vehicle emits 0<br>emissions from gen |
| INCLUDED ON THIS VEHICLE<br>EQUIPMENT GROUP 400A<br>OPTIONAL EQUIPMENT/OTHER<br>245/45R20 A/S BSW TIRES                                                                                                                                                                                                                                                                                                                                                                         | (MSRP)                                                                                                                                                                                                                                                                                                                                                                                                                                            |                                                                                                                                                                                                                                                                                                                              | PRICE INFORMATION<br>BASE PRICE<br>TOTAL OPTIONS/OTHER                                                                                                                                                                                                                                                                                                                                                | (MSRP)<br>\$52,495.00<br>2,340.00                                                                                                                                                                                                                                                                                                                                                 | emissions are a significant cause of c<br>fueleconomy<br>Calculate personalized estimates a                                                                                                                                                                                                                             | .gov                                                                                 |
| REAR SPOILER<br>20" MC HI GLOSS BLACK PTD WHL<br>MAGNERIDE DAMPING SYSTEM<br>MME GT PERFORMANCE UPGRADE<br>STRIPE & DOOR GRAPHIC DELETE<br>BLUECRUISE EQUIP:1 YEAR PLAN<br>CONNECT PKG: 1 TIME MIN7YR<br>MBLE PWR CORD & FST CHRG ADPTR<br>FRONT LICENSE PLATE BRACKET                                                                                                                                                                                                          | 995.00<br>NO CHARGE<br>745.00<br>600.00<br>NO CHARGE                                                                                                                                                                                                                                                                                                                                                                                              |                                                                                                                                                                                                                                                                                                                              | DESTINATION & DELIVERY                                                                                                                                                                                                                                                                                                                                                                                | ۲ 1,995.00                                                                                                                                                                                                                                                                                                                                                                        | GOVERNMENTOverall Vehicle ScoreBased on the combined ratings of f<br>Should ONLY be compared to otheFrontalDriverCrashDriver                                                                                                                                                                                            | frontal, side and rollover<br>r vehicles of similar size                             |
| 122                                                                                                                                                                                                                                                                                                                                                                                                                                                                             |                                                                                                                                                                                                                                                                                                                                                                                                                                                   |                                                                                                                                                                                                                                                                                                                              |                                                                                                                                                                                                                                                                                                                                                                                                       |                                                                                                                                                                                                                                                                                                                                                                                   | Based on the risk of injury in a front<br>Should ONLY be compared to othe<br><b>Side</b> Front se<br><b>Crash</b> Rear sea<br>Based on the risk of injury in a side<br><b>Rollover</b>                                                                                                                                  | eat ★★<br>at ★★                                                                      |
|                                                                                                                                                                                                                                                                                                                                                                                                                                                                                 |                                                                                                                                                                                                                                                                                                                                                                                                                                                   |                                                                                                                                                                                                                                                                                                                              | e de ti                                                                                                                                                                                                                                                                                                                                                                                               | Proudly designed and<br>ngineered in Michigan by<br>he Ford Model e Electric<br>/ehicle Team.                                                                                                                                                                                                                                                                                     | Based on the risk of rollover in a sir<br>Star ratings range from 1 to 5 s<br>Source: National Highway<br>www.saferc                                                                                                                                                                                                    | ngle-vehicle crash.<br>stars ( $\star \star \star \star$ ), w                        |
|                                                                                                                                                                                                                                                                                                                                                                                                                                                                                 | RAMP ONE<br>RH27<br>RAMP TWO                                                                                                                                                                                                                                                                                                                                                                                                                      | RAIL<br>ITEM #:<br>71-K290 O/T 2                                                                                                                                                                                                                                                                                             | Find vehicle, you'l                                                                                                                                                                                                                                                                                                                                                                                   | decide to lease or finance your<br>I find the choices that are right<br>your dealer for details or visit                                                                                                                                                                                                                                                                          | <b>3FM</b><br><b>WARNING:</b> Operating, servicit<br>vehicle can expose you to che                                                                                                                                                                                                                                      | TK4SX4SMA04413                                                                       |
|                                                                                                                                                                                                                                                                                                                                                                                                                                                                                 | Information Disclosure<br>State and Local taxes                                                                                                                                                                                                                                                                                                                                                                                                   | rsuant to the Federal Automobile<br>Act. Gasoline, License, and Title Fees,<br>are not included. Dealer installed<br>are not included unless listed above.                                                                                                                                                                   | SB041 N RB 2X 525                                                                                                                                                                                                                                                                                                                                                                                     |                                                                                                                                                                                                                                                                                                                                                                                   | California to cause cancer and birth<br>or wash your hands frequently wher<br>For more information go to www.P68                                                                                                                                                                                                        | aerects or other reproa                                                              |