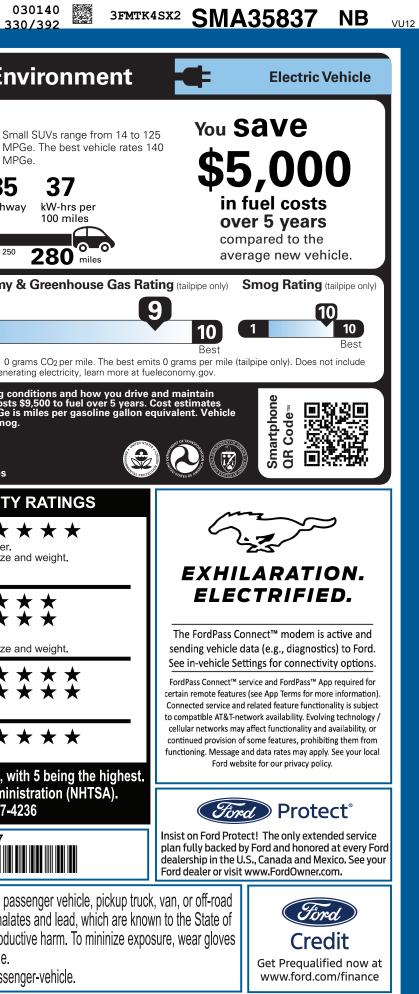

| servicing your vehicle<br>Varnings.ca.gov/pas                                                           |