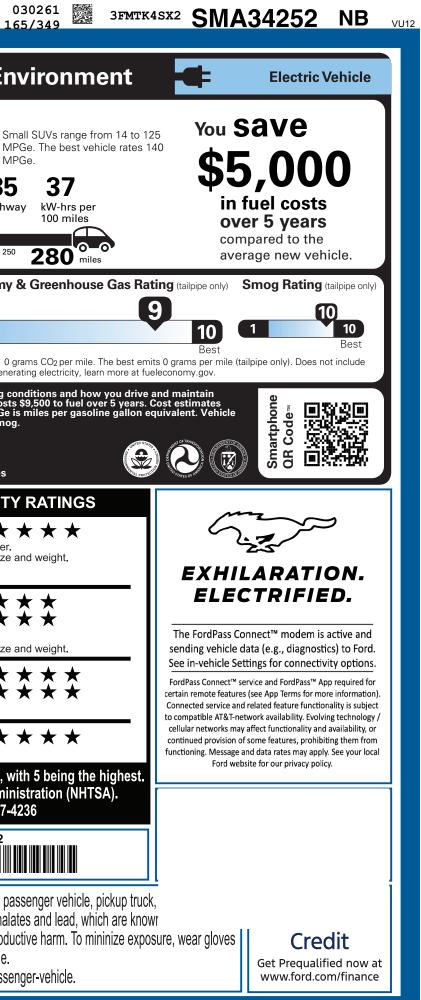

| ford.com                                                                                                                                                                                                                                                                                                                                                                                                                                          | 2025 GT EAWD<br>5-PASSENGER<br>PFM/91KWH USBL<br>SINGLE-SPEED TR/                                                                                                                                                                                                                                                                                                                                   |                                                                                                                                                                                                                                                                                                       | XTERIOR<br>DESERT SAND<br>NTERIOR<br>PRFM GRAY ACTIVE>                                                                                                                                                                                                             |                                                                                                                                                                                                                                                                                                                                   |                                                                                   | Fuel Economy                                                                                                                                                                                                                                                                                                                                                                                                                                                                                                                                                                                                                                                                                                                                                                                                                                                                                                                                                                                                                                                                                                                                                                                                                                                                                                                                                                                                                                                                                                                                                                                                                                                                                                                                                                                                                                                                                                                                                                                                                    | MPGe Sr                                                                                                             |
|---------------------------------------------------------------------------------------------------------------------------------------------------------------------------------------------------------------------------------------------------------------------------------------------------------------------------------------------------------------------------------------------------------------------------------------------------|-----------------------------------------------------------------------------------------------------------------------------------------------------------------------------------------------------------------------------------------------------------------------------------------------------------------------------------------------------------------------------------------------------|-------------------------------------------------------------------------------------------------------------------------------------------------------------------------------------------------------------------------------------------------------------------------------------------------------|--------------------------------------------------------------------------------------------------------------------------------------------------------------------------------------------------------------------------------------------------------------------|-----------------------------------------------------------------------------------------------------------------------------------------------------------------------------------------------------------------------------------------------------------------------------------------------------------------------------------|-----------------------------------------------------------------------------------|---------------------------------------------------------------------------------------------------------------------------------------------------------------------------------------------------------------------------------------------------------------------------------------------------------------------------------------------------------------------------------------------------------------------------------------------------------------------------------------------------------------------------------------------------------------------------------------------------------------------------------------------------------------------------------------------------------------------------------------------------------------------------------------------------------------------------------------------------------------------------------------------------------------------------------------------------------------------------------------------------------------------------------------------------------------------------------------------------------------------------------------------------------------------------------------------------------------------------------------------------------------------------------------------------------------------------------------------------------------------------------------------------------------------------------------------------------------------------------------------------------------------------------------------------------------------------------------------------------------------------------------------------------------------------------------------------------------------------------------------------------------------------------------------------------------------------------------------------------------------------------------------------------------------------------------------------------------------------------------------------------------------------------|---------------------------------------------------------------------------------------------------------------------|
| STANDARD EQUIPMENT INCLUDED AT                                                                                                                                                                                                                                                                                                                                                                                                                    | NO EXTRA CHARGE                                                                                                                                                                                                                                                                                                                                                                                     |                                                                                                                                                                                                                                                                                                       |                                                                                                                                                                                                                                                                    |                                                                                                                                                                                                                                                                                                                                   |                                                                                   |                                                                                                                                                                                                                                                                                                                                                                                                                                                                                                                                                                                                                                                                                                                                                                                                                                                                                                                                                                                                                                                                                                                                                                                                                                                                                                                                                                                                                                                                                                                                                                                                                                                                                                                                                                                                                                                                                                                                                                                                                                 | 95 85                                                                                                               |
| EXTERIOR<br>• ACTIVE GRILLE SHUTTERS<br>• BREMBO™ FRONT BRAKES<br>• E-LATCH - PUSH BUTTON OPEN<br>• FRUNK - DRAINABLE<br>• HEADLAMPS - WIPER ACTIVATED<br>• HEADLAMPS - AUTO LED PROJCTR<br>W/ SIGNATURE LED LIGHTING<br>• ILLUMINATED FRT PONY BADGE<br>• MRRORS-PWR/HTD/PWR-FLD/MEM<br>LED SIG/PONY PROJECTN LAMP<br>• POWER LIFTGATE<br>• RED PAINTED BRAKE CALIPERS<br>• TAILLAMPS-LED W/SEQUENTIAL<br>TURN SIGNAL<br>• WIPERS - RAIN-SENSING | INTERIOR<br>• 10.2" DIGITAL INSTR CLS<br>• 15.5" TOUCHSCREEN<br>• 1TOUCH UP/DOWN FRT,<br>• AMBIENT LIGHT/ILLUM I<br>• DUAL ILLUM VANITY MIF<br>• DUAL ZONE AUTO CLIM.<br>• FORD PERFORMANCE P<br>10-WAY DRV & 8-WAY PA<br>• MONOSTABLE GEAR SH<br>• POWERPOINTS - 12V<br>• SCUFF PLATE W/PONY (<br>• SOFT VINYL WRAPPED/I<br>STEER WHL W/MOUNTE<br>• SPLIT FOLD REAR SEAT<br>• TILT/TELESCOPE STR C | • 360-DEGREE CAI   'RR WIN • B&O SOUND SYS   ENTRY • DRIVE MODES/O   RORS • FORD CO-PILOTS   ATE CTL • FORDPASS™ CCI   WR/HTD • J1772 CCS COMI   NSS • PHONE AS A KEY   IFTER • REGENERATIVE I   • SIRIUSXM® W/36 • SYNC®4A   • GRAPHIC • UP TO 150KW DC   • CONTRL • UPGRADED FRT   • VAPOR INJECTIC | ARD CHARGER • AD   MERA • AD   MERA • AD   STEM, 10 SPKR • EL   NE PEDAL DRV • AIF   360™ACTIVE2.0 • AIF   NNECT • AIF   BO CONNECTOR • MIF   ØBRAKING SYS • INI   SOL- NA AK&HI • LA   C CHRG CAPABL ₩AIF   ELECTR-MOTOR • 3Y   ON HEAT PUMP • 5Y   GING PAD • 5Y | ETY/SECURITY<br>DVANCED SECURITY PA<br>DVANCETRAC™<br>CTR STABILITY/TRACT<br>RBAG - DRIVER KNEE<br>RBAGS - DUAL STAGE<br>RBAGS - FRT/REAR SIE<br>PACT & SIDE AIR CURT<br>DIV TIRE PRESS MONIT<br>TCH CHILD SAFETY SY<br>RRANTY<br>R/36,000 BUMPER / BL<br>(R/60,000 POWERTRAIN<br>(R/60,000 ROADSIDE AS<br>(R/100,000 HV BATT/CC) | TN CTL<br>FRONT<br>DE<br>T SIYS<br>T SYS<br>T SYS<br>(STEM<br>JMPER<br>N<br>SSIST | combined city/hwy<br>Driving Range<br>When fully fueled, vehicle can trav<br>0 50 100<br>Charge Time: 9.9 hours<br>Annual fuel COSt<br>\$9000<br>\$9000                                                                                                                                                                                                                                                                                                                                                                                                                                                                                                                                                                                                                                                                                                                                                                                                                                                                                                                                                                                                                                                                                                                                                                                                                                                                                                                                                                                                                                                                                                                                                                                                                                                                                                                                                                                                                                                                         | city highw<br>vel about<br>150 200 25<br>(240V)<br>Fuel Economy<br>1<br>This vehicle emits 0<br>emissions from gene |
| INCLUDED ON THIS VEHICLE                                                                                                                                                                                                                                                                                                                                                                                                                          | (MSRP)                                                                                                                                                                                                                                                                                                                                                                                              |                                                                                                                                                                                                                                                                                                       |                                                                                                                                                                                                                                                                    | N                                                                                                                                                                                                                                                                                                                                 | (MSRP)                                                                            | emissions are a significant cause of clin                                                                                                                                                                                                                                                                                                                                                                                                                                                                                                                                                                                                                                                                                                                                                                                                                                                                                                                                                                                                                                                                                                                                                                                                                                                                                                                                                                                                                                                                                                                                                                                                                                                                                                                                                                                                                                                                                                                                                                                       | mate change and smog                                                                                                |
| EQUIPMENT GROUP 400A<br>OPTIONAL EQUIPMENT/OTHER<br>245/45R20 A/S BSW TIRES                                                                                                                                                                                                                                                                                                                                                                       |                                                                                                                                                                                                                                                                                                                                                                                                     |                                                                                                                                                                                                                                                                                                       | PRICE INFORMATIO<br>BASE PRICE<br>TOTAL OPTIONS/OTH                                                                                                                                                                                                                | ER                                                                                                                                                                                                                                                                                                                                | \$54,495.00<br>4,055.00                                                           | fueleconomy<br>Calculate personalized estimates an                                                                                                                                                                                                                                                                                                                                                                                                                                                                                                                                                                                                                                                                                                                                                                                                                                                                                                                                                                                                                                                                                                                                                                                                                                                                                                                                                                                                                                                                                                                                                                                                                                                                                                                                                                                                                                                                                                                                                                              |                                                                                                                     |
| REAR SPOILER<br>20" MC HI GLOSS BLACK PTD WHL<br>MAGNERIDE DAMPING SYSTEM                                                                                                                                                                                                                                                                                                                                                                         |                                                                                                                                                                                                                                                                                                                                                                                                     |                                                                                                                                                                                                                                                                                                       | TOTAL VEHICLE & OP<br>DESTINATION & DELIV                                                                                                                                                                                                                          |                                                                                                                                                                                                                                                                                                                                   | 58,550.00<br>1,995.00                                                             | GOVERNMENT 5                                                                                                                                                                                                                                                                                                                                                                                                                                                                                                                                                                                                                                                                                                                                                                                                                                                                                                                                                                                                                                                                                                                                                                                                                                                                                                                                                                                                                                                                                                                                                                                                                                                                                                                                                                                                                                                                                                                                                                                                                    | -STAR SAFET                                                                                                         |
| MME GT PERFORMANCE UPGRADE<br>STRIPE & DOOR GRAPHIC DELETE<br>TIRE SEALANT & INFLATOR KIT<br>PANORAMIC FIXED-GLASS ROOF<br>BLUECRUISE EQUIP:1 YEAR PLAN<br>CONNECT PKG: 1 YEAR INCL<br>MBLE PWR CORD & FST CHRG ADPTR<br>INTERIOR PROTECTION PACKAGE<br>.CARGO FLOOR LINER<br>.FLR LNERS FRT/RR:NO CRPT MATS<br>FRONT LICENSE PLATE BRACKET                                                                                                       | 995.00<br>NO CHARGE<br>NO CHARGE<br>1,675.00<br>600.00<br>550.00<br>NO CHARGE                                                                                                                                                                                                                                                                                                                       |                                                                                                                                                                                                                                                                                                       |                                                                                                                                                                                                                                                                    |                                                                                                                                                                                                                                                                                                                                   |                                                                                   | Overall Vehicle Score   Based on the combined ratings of fro   Should ONLY be compared to other with the compared to other withe compared to other with the compared to o | er $\star \star$                                                                                                    |
| DEALER INSTALLED OPTIONS<br>Roadside Assist Kit                                                                                                                                                                                                                                                                                                                                                                                                   | 80.00                                                                                                                                                                                                                                                                                                                                                                                               |                                                                                                                                                                                                                                                                                                       |                                                                                                                                                                                                                                                                    |                                                                                                                                                                                                                                                                                                                                   |                                                                                   | Side Front sea                                                                                                                                                                                                                                                                                                                                                                                                                                                                                                                                                                                                                                                                                                                                                                                                                                                                                                                                                                                                                                                                                                                                                                                                                                                                                                                                                                                                                                                                                                                                                                                                                                                                                                                                                                                                                                                                                                                                                                                                                  | ( <u>)</u> ( <u>)</u>                                                                                               |
| First Aid Kit<br>Wheel Lock Kit                                                                                                                                                                                                                                                                                                                                                                                                                   | 60.00<br>95.00                                                                                                                                                                                                                                                                                                                                                                                      |                                                                                                                                                                                                                                                                                                       |                                                                                                                                                                                                                                                                    | (m                                                                                                                                                                                                                                                                                                                                |                                                                                   | Crash Rear sea<br>Based on the risk of injury in a side in<br>Rollover                                                                                                                                                                                                                                                                                                                                                                                                                                                                                                                                                                                                                                                                                                                                                                                                                                                                                                                                                                                                                                                                                                                                                                                                                                                                                                                                                                                                                                                                                                                                                                                                                                                                                                                                                                                                                                                                                                                                                          |                                                                                                                     |
|                                                                                                                                                                                                                                                                                                                                                                                                                                                   |                                                                                                                                                                                                                                                                                                                                                                                                     |                                                                                                                                                                                                                                                                                                       | <b>Tord</b><br>Model e                                                                                                                                                                                                                                             | Proudly designed<br>engineered in Mid<br>the Ford Model e<br>Vehicle Team.                                                                                                                                                                                                                                                        | chigan by                                                                         | Based on the risk of rollover in a sing<br>Star ratings range from 1 to 5 sta<br>Source: National Highway Tr<br>www.saferca                                                                                                                                                                                                                                                                                                                                                                                                                                                                                                                                                                                                                                                                                                                                                                                                                                                                                                                                                                                                                                                                                                                                                                                                                                                                                                                                                                                                                                                                                                                                                                                                                                                                                                                                                                                                                                                                                                     | gle-vehicle crash.<br>ars ( $\star$ $\star$ $\star$ $\star$ $\star$ ), w                                            |
|                                                                                                                                                                                                                                                                                                                                                                                                                                                   | RAMP ONE<br>RA72                                                                                                                                                                                                                                                                                                                                                                                    |                                                                                                                                                                                                                                                                                                       |                                                                                                                                                                                                                                                                    |                                                                                                                                                                                                                                                                                                                                   | 5.00                                                                              | 3FMT/                                                                                                                                                                                                                                                                                                                                                                                                                                                                                                                                                                                                                                                                                                                                                                                                                                                                                                                                                                                                                                                                                                                                                                                                                                                                                                                                                                                                                                                                                                                                                                                                                                                                                                                                                                                                                                                                                                                                                                                                                           | K4SX2SMA34252                                                                                                       |
|                                                                                                                                                                                                                                                                                                                                                                                                                                                   | RAMP TWO                                                                                                                                                                                                                                                                                                                                                                                            | RAIL<br>ITEM #:<br>74-G28T O/T 2                                                                                                                                                                                                                                                                      | Scan The QF<br>get more det<br>this vehicle                                                                                                                                                                                                                        |                                                                                                                                                                                                                                                                                                                                   |                                                                                   | WARNING: Operating, servicing<br>vehicle can expose you to chem<br>California to cause cancer and birth do                                                                                                                                                                                                                                                                                                                                                                                                                                                                                                                                                                                                                                                                                                                                                                                                                                                                                                                                                                                                                                                                                                                                                                                                                                                                                                                                                                                                                                                                                                                                                                                                                                                                                                                                                                                                                                                                                                                      | nicals including phthala                                                                                            |
|                                                                                                                                                                                                                                                                                                                                                                                                                                                   | This label is affixed pursuant to the Federal Automobile<br>Information Disclosure Act. Gasoline, License, and Title Fees,<br>State and Local taxes are not included. Dealer installed<br>options or accessories are not included unless listed above.                                                                                                                                              |                                                                                                                                                                                                                                                                                                       | SF111 N RB 2X                                                                                                                                                                                                                                                      | 540 004334 06 11 2                                                                                                                                                                                                                                                                                                                | 5                                                                                 | California to cause cancer and birth do<br>or wash your hands frequently when s<br>For more information go to www.P65V                                                                                                                                                                                                                                                                                                                                                                                                                                                                                                                                                                                                                                                                                                                                                                                                                                                                                                                                                                                                                                                                                                                                                                                                                                                                                                                                                                                                                                                                                                                                                                                                                                                                                                                                                                                                                                                                                                          | servicing your vehicle.                                                                                             |