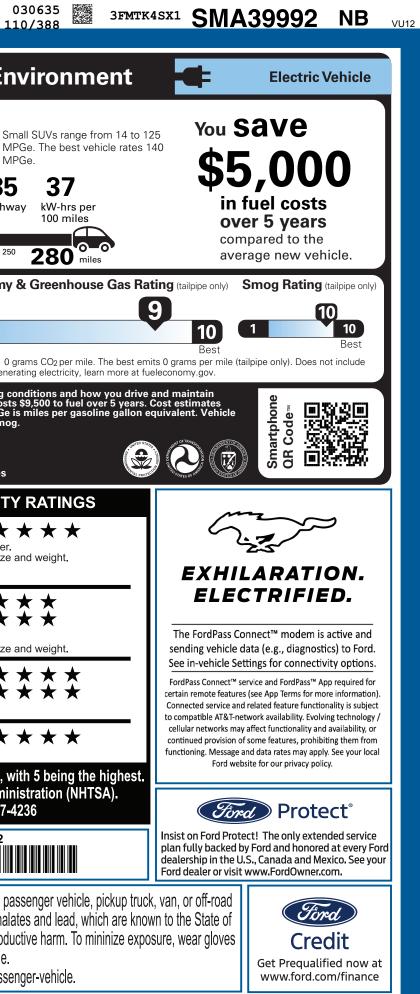

| K4SX1SMA39992<br>mg and maintaining a p<br>micals including phthal<br>defects or other reprod<br>servicing your vehicle. |