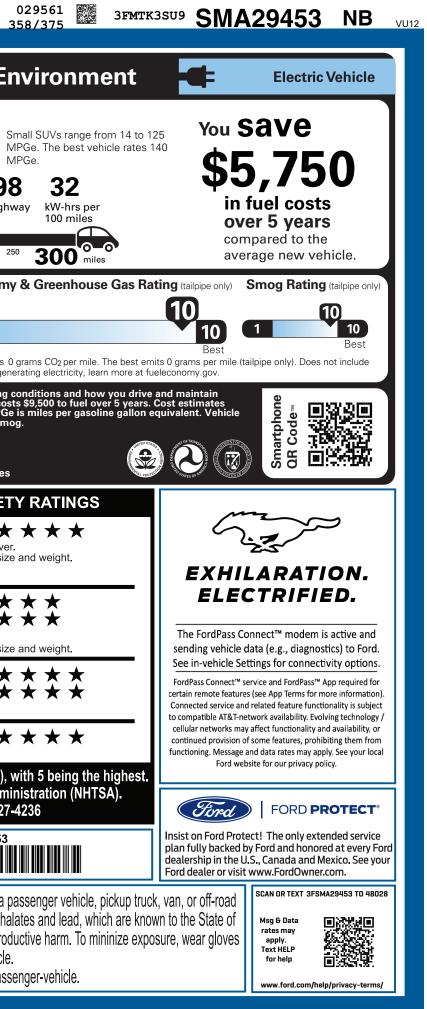

| VEHIC                                                                                                                                                                                                                                                                                                                                                  |                                                                                                                                                                                                                                                                                                                                                                     |                                                                                                                                                                                                               | SM A 00                                                                                                                                                                                                                                                                                                                                | 152                                                                                           | EDA                                                                                                                                                                                                                                                                                                                                                                                                                                                                                                                                                                                                                                                                                                                                                                                                                                                                                                                                                                                                                                                                                                                                                                                                                                                                                                                                                                                                                                                                                                                                                                                                                                                                                                                                                                                                                                                                                                                                                                                                                                                                                                                            |
|--------------------------------------------------------------------------------------------------------------------------------------------------------------------------------------------------------------------------------------------------------------------------------------------------------------------------------------------------------|---------------------------------------------------------------------------------------------------------------------------------------------------------------------------------------------------------------------------------------------------------------------------------------------------------------------------------------------------------------------|---------------------------------------------------------------------------------------------------------------------------------------------------------------------------------------------------------------|----------------------------------------------------------------------------------------------------------------------------------------------------------------------------------------------------------------------------------------------------------------------------------------------------------------------------------------|-----------------------------------------------------------------------------------------------|--------------------------------------------------------------------------------------------------------------------------------------------------------------------------------------------------------------------------------------------------------------------------------------------------------------------------------------------------------------------------------------------------------------------------------------------------------------------------------------------------------------------------------------------------------------------------------------------------------------------------------------------------------------------------------------------------------------------------------------------------------------------------------------------------------------------------------------------------------------------------------------------------------------------------------------------------------------------------------------------------------------------------------------------------------------------------------------------------------------------------------------------------------------------------------------------------------------------------------------------------------------------------------------------------------------------------------------------------------------------------------------------------------------------------------------------------------------------------------------------------------------------------------------------------------------------------------------------------------------------------------------------------------------------------------------------------------------------------------------------------------------------------------------------------------------------------------------------------------------------------------------------------------------------------------------------------------------------------------------------------------------------------------------------------------------------------------------------------------------------------------|
|                                                                                                                                                                                                                                                                                                                                                        | MUSTANG                                                                                                                                                                                                                                                                                                                                                             | MACH-E                                                                                                                                                                                                        | sм <b>А2</b> 9                                                                                                                                                                                                                                                                                                                         | 433                                                                                           | EPA<br>DOT Fuel Economy and Er                                                                                                                                                                                                                                                                                                                                                                                                                                                                                                                                                                                                                                                                                                                                                                                                                                                                                                                                                                                                                                                                                                                                                                                                                                                                                                                                                                                                                                                                                                                                                                                                                                                                                                                                                                                                                                                                                                                                                                                                                                                                                                 |
| Find                                                                                                                                                                                                                                                                                                                                                   | 2025 PREMIUM EAWD<br>5-PASSENGER                                                                                                                                                                                                                                                                                                                                    | 5                                                                                                                                                                                                             | ERIOR<br>STAR WHITE MET TRI-COAT                                                                                                                                                                                                                                                                                                       |                                                                                               | Fuel Economy                                                                                                                                                                                                                                                                                                                                                                                                                                                                                                                                                                                                                                                                                                                                                                                                                                                                                                                                                                                                                                                                                                                                                                                                                                                                                                                                                                                                                                                                                                                                                                                                                                                                                                                                                                                                                                                                                                                                                                                                                                                                                                                   |
| ford.com                                                                                                                                                                                                                                                                                                                                               | 88KWH USABLE EXT NC<br>SINGLE-SPEED TRANSM                                                                                                                                                                                                                                                                                                                          |                                                                                                                                                                                                               | ERIOR<br>.T GRAY PERFORATED ACTIVEX                                                                                                                                                                                                                                                                                                    |                                                                                               |                                                                                                                                                                                                                                                                                                                                                                                                                                                                                                                                                                                                                                                                                                                                                                                                                                                                                                                                                                                                                                                                                                                                                                                                                                                                                                                                                                                                                                                                                                                                                                                                                                                                                                                                                                                                                                                                                                                                                                                                                                                                                                                                |
| STANDARD EQUIPMENT <u>INCLUDED A1</u>                                                                                                                                                                                                                                                                                                                  | NO EXTRA CHARGE                                                                                                                                                                                                                                                                                                                                                     |                                                                                                                                                                                                               |                                                                                                                                                                                                                                                                                                                                        |                                                                                               |                                                                                                                                                                                                                                                                                                                                                                                                                                                                                                                                                                                                                                                                                                                                                                                                                                                                                                                                                                                                                                                                                                                                                                                                                                                                                                                                                                                                                                                                                                                                                                                                                                                                                                                                                                                                                                                                                                                                                                                                                                                                                                                                |
| EXTERIOR<br>• ACTIVE GRILLE SHUTTERS<br>• E-LATCH - PUSH BUTTON OPEN<br>• FRONT RECOVERY HOOK<br>• FRUNK - DRAINABLE<br>• HEADLAMPS - WIPER ACTIVATED<br>• HEADLAMPS-AUTO LED PROJCTR<br>W/ SIGNATURE LED LIGHTING<br>• MRRORS-PWR/HTD/PWR-FLD/MEM<br>LED SIG/PONY PROJECTN LAMP<br>• POWER LIFTGATE<br>• REAR SPOILER<br>• TAILLAMPS-LED W/SEQUENTIAL | INTERIOR<br>• 10.2" DIGITAL INSTR CLSTR<br>• 15.5" TOUCHSCREEN<br>• 1TOUCH UP/DOWN FRT/RR WI<br>• AMBIENT LIGHT/ILLUM ENTRY<br>• DUAL ILLUM VANITY MIRRORS<br>• DUAL ZONE AUTO CLIMATE CT<br>• HTD/VENTILATED FRT SEATS<br>• MONOSTABLE GEAR SHIFTER<br>• PWR 10-WAY DRV/8-WAY PAST<br>W/ DRIVER MEMORY<br>• SCUFF PLATE W/PONY GRAPH<br>• SOFT VINYL WRAPPED/HEATE | <ul> <li>DRIVE MODES/ONE</li> <li>FORD CO-PILOT360</li> <li>FORDPASS™ CONN</li> <li>J1772 CCS COMBO</li> <li>PHONE AS A KEY</li> <li>S REGENERATIVE BRA</li> <li>SIRIUSXM® W/360L</li> <li>SYNC®4A</li> </ul> | RA<br>M, 10 SPKR<br>PEDAL DRV<br>™ACTIVE2.0<br>IECT<br>CONNECTOR<br>AKING SYS<br>- NA AK&HI<br>MADVANCETRAC™<br>• ADVANCETRAC™<br>• ELCTR STABILITY/<br>• AIRBAGS - DRIVER H<br>• AIRBAGS - DRIVER H<br>• AIRBAGS - DUAL S<br>• AIRBAGS - DUAL S<br>• AIRBAGS - FRT/RE<br>· SOS POST-CRASH<br>• INDIV TIRE PRESS<br>• LATCH CHILD SAFI | NTY PACK<br>TRACTN CTL<br>(NEE<br>TAGE FRONT<br>AR SIDE<br>CURTAIN<br>ALERT SYS™<br>MONIT SYS | combined city/hwy city high<br>Driving Range<br>When fully fueled, vehicle can travel about<br>0 50 100 150 200 25<br>Charge Time: 10.2 hours (240V)<br>Annual fuel COSt<br>\$750<br>\$750                                                                                                                                                                                                                                                                                                                                                                                                                                                                                                                                                                                                                                                                                                                                                                                                                                                                                                                                                                                                                                                                                                                                                                                                                                                                                                                                                                                                                                                                                                                                                                                                                                                                                                                                                                                                                                                                                                                                     |
| TURN SIGNAL<br>• WIPERS - RAIN-SENSING                                                                                                                                                                                                                                                                                                                 | STEER WHL W/MOUNTED CNT<br>• SPLIT FOLD REAR SEAT<br>• TILT/TELESCOPE STR COLUMI                                                                                                                                                                                                                                                                                    | RL • VAPOR INJECTION I<br>• WIRELESS CHARGII                                                                                                                                                                  | HEAT PUMP • 3YR/36,000 BUMPE                                                                                                                                                                                                                                                                                                           | TRAIN<br>IDE ASSIST<br>TT/COMPON                                                              | This vehicle emits 0<br>emissions from gene<br>Actual results will vary for many reasons, including driving o<br>your vehicle. The average new vehicle gets 28 MPG and cost<br>are based on 15,000 miles per year at \$.16 per kW-hr. MPGe<br>emissions are a significant cause of climate change and smo                                                                                                                                                                                                                                                                                                                                                                                                                                                                                                                                                                                                                                                                                                                                                                                                                                                                                                                                                                                                                                                                                                                                                                                                                                                                                                                                                                                                                                                                                                                                                                                                                                                                                                                                                                                                                      |
| INCLUDED ON THIS VEHICLE<br>EQUIPMENT GROUP 300A                                                                                                                                                                                                                                                                                                       | (MSRP)                                                                                                                                                                                                                                                                                                                                                              |                                                                                                                                                                                                               | PRICE INFORMATION                                                                                                                                                                                                                                                                                                                      | (MSRP)                                                                                        |                                                                                                                                                                                                                                                                                                                                                                                                                                                                                                                                                                                                                                                                                                                                                                                                                                                                                                                                                                                                                                                                                                                                                                                                                                                                                                                                                                                                                                                                                                                                                                                                                                                                                                                                                                                                                                                                                                                                                                                                                                                                                                                                |
| OPTIONAL EQUIPMENT/OTHER                                                                                                                                                                                                                                                                                                                               |                                                                                                                                                                                                                                                                                                                                                                     |                                                                                                                                                                                                               | BASE PRICE<br>TOTAL OPTIONS/OTHER                                                                                                                                                                                                                                                                                                      | \$44,995.00<br>7,520.00                                                                       | fueleconomy.gov<br>Calculate personalized estimates and compare vehicles                                                                                                                                                                                                                                                                                                                                                                                                                                                                                                                                                                                                                                                                                                                                                                                                                                                                                                                                                                                                                                                                                                                                                                                                                                                                                                                                                                                                                                                                                                                                                                                                                                                                                                                                                                                                                                                                                                                                                                                                                                                       |
| 2025 MODEL YEAR<br>STAR WHITE MET TRI-COAT<br>88KWH USABLE EXT NCM BATT<br>.225/55R19 A/S XL TIRES                                                                                                                                                                                                                                                     | 995.00<br>4,250.00                                                                                                                                                                                                                                                                                                                                                  |                                                                                                                                                                                                               | TOTAL VEHICLE & OPTIONS/OTHER —<br>DESTINATION & DELIVERY                                                                                                                                                                                                                                                                              | 52,515.00<br>1,995.00                                                                         | GOVERNMENT 5-STAR SAFET                                                                                                                                                                                                                                                                                                                                                                                                                                                                                                                                                                                                                                                                                                                                                                                                                                                                                                                                                                                                                                                                                                                                                                                                                                                                                                                                                                                                                                                                                                                                                                                                                                                                                                                                                                                                                                                                                                                                                                                                                                                                                                        |
| 19" BRIGHT ALUM WHL/PNTD PKTS<br>PANORAMIC FIXED-GLASS ROOF<br>BLUECRUISE EQUIP:90 DAY TRIAL<br>CONNECT PKG: 1 YEAR INCL<br>MBLE PWR CORD & FST CHRG ADPTR                                                                                                                                                                                             | 1,675.00                                                                                                                                                                                                                                                                                                                                                            |                                                                                                                                                                                                               |                                                                                                                                                                                                                                                                                                                                        |                                                                                               | <b>Overall Vehicle Score</b> $\bigstar \bigstar$<br>Based on the combined ratings of frontal, side and rollover.<br>Should ONLY be compared to other vehicles of similar size                                                                                                                                                                                                                                                                                                                                                                                                                                                                                                                                                                                                                                                                                                                                                                                                                                                                                                                                                                                                                                                                                                                                                                                                                                                                                                                                                                                                                                                                                                                                                                                                                                                                                                                                                                                                                                                                                                                                                  |
| FRONT LICENSE PLATE BRACKET                                                                                                                                                                                                                                                                                                                            | 600.00<br>NO CHARGE                                                                                                                                                                                                                                                                                                                                                 |                                                                                                                                                                                                               |                                                                                                                                                                                                                                                                                                                                        |                                                                                               | Frontal<br>CrashDriver<br>Passenger* *<br>* *Based on the risk of injury in a frontal impact.<br>Should ONLY be compared to other vehicles of similar size                                                                                                                                                                                                                                                                                                                                                                                                                                                                                                                                                                                                                                                                                                                                                                                                                                                                                                                                                                                                                                                                                                                                                                                                                                                                                                                                                                                                                                                                                                                                                                                                                                                                                                                                                                                                                                                                                                                                                                     |
|                                                                                                                                                                                                                                                                                                                                                        |                                                                                                                                                                                                                                                                                                                                                                     |                                                                                                                                                                                                               |                                                                                                                                                                                                                                                                                                                                        |                                                                                               | Side<br>CrashFront seat<br>Rear seat $\bigstar \bigstar$ Based on the risk of injury in a side impact.                                                                                                                                                                                                                                                                                                                                                                                                                                                                                                                                                                                                                                                                                                                                                                                                                                                                                                                                                                                                                                                                                                                                                                                                                                                                                                                                                                                                                                                                                                                                                                                                                                                                                                                                                                                                                                                                                                                                                                                                                         |
| 337                                                                                                                                                                                                                                                                                                                                                    |                                                                                                                                                                                                                                                                                                                                                                     |                                                                                                                                                                                                               | Proudly des                                                                                                                                                                                                                                                                                                                            | igned and                                                                                     | Rollover ★★<br>Based on the risk of rollover in a single-vehicle crash.                                                                                                                                                                                                                                                                                                                                                                                                                                                                                                                                                                                                                                                                                                                                                                                                                                                                                                                                                                                                                                                                                                                                                                                                                                                                                                                                                                                                                                                                                                                                                                                                                                                                                                                                                                                                                                                                                                                                                                                                                                                        |
|                                                                                                                                                                                                                                                                                                                                                        |                                                                                                                                                                                                                                                                                                                                                                     |                                                                                                                                                                                                               | Cond engineered                                                                                                                                                                                                                                                                                                                        | in Michigan by<br>odel e Electric                                                             | Star ratings range from 1 to 5 stars (★★★★), w<br>Source: National Highway Traffic Safety Admin<br>www.safercar.gov or 1-888-327-                                                                                                                                                                                                                                                                                                                                                                                                                                                                                                                                                                                                                                                                                                                                                                                                                                                                                                                                                                                                                                                                                                                                                                                                                                                                                                                                                                                                                                                                                                                                                                                                                                                                                                                                                                                                                                                                                                                                                                                              |
|                                                                                                                                                                                                                                                                                                                                                        | RAMP ONE                                                                                                                                                                                                                                                                                                                                                            |                                                                                                                                                                                                               | TOTAL MSRP \$54                                                                                                                                                                                                                                                                                                                        | ,510.00                                                                                       | 3FMTK3SU9SMA29453                                                                                                                                                                                                                                                                                                                                                                                                                                                                                                                                                                                                                                                                                                                                                                                                                                                                                                                                                                                                                                                                                                                                                                                                                                                                                                                                                                                                                                                                                                                                                                                                                                                                                                                                                                                                                                                                                                                                                                                                                                                                                                              |
|                                                                                                                                                                                                                                                                                                                                                        | RU2G                                                                                                                                                                                                                                                                                                                                                                |                                                                                                                                                                                                               | Whether you decide to lea                                                                                                                                                                                                                                                                                                              |                                                                                               |                                                                                                                                                                                                                                                                                                                                                                                                                                                                                                                                                                                                                                                                                                                                                                                                                                                                                                                                                                                                                                                                                                                                                                                                                                                                                                                                                                                                                                                                                                                                                                                                                                                                                                                                                                                                                                                                                                                                                                                                                                                                                                                                |
|                                                                                                                                                                                                                                                                                                                                                        | RAMP TWO                                                                                                                                                                                                                                                                                                                                                            | RAIL<br>ITEM #:<br>27-1503 O/T 2                                                                                                                                                                              | Ford Credit for you. See your dealer fo<br>www.ford.com/finance.                                                                                                                                                                                                                                                                       | ices that are right                                                                           | WARNING: Operating, servicing and maintaining a provide the service of the servic |
|                                                                                                                                                                                                                                                                                                                                                        | Information Disclosure<br>State and Local taxes a                                                                                                                                                                                                                                                                                                                   | suant to the Federal Automobile<br>Act. Gasoline, License, and Title Fees,<br>re not included. Dealer installed<br>are not included unless listed above.                                                      | SE022 N RB 2X 540 000282 0                                                                                                                                                                                                                                                                                                             | 5 02 25                                                                                       | California to cause cancer and birth defects or other reprodu-<br>or wash your hands frequently when servicing your vehicle.<br>For more information go to www.P65Warnings.ca.gov/passe                                                                                                                                                                                                                                                                                                                                                                                                                                                                                                                                                                                                                                                                                                                                                                                                                                                                                                                                                                                                                                                                                                                                                                                                                                                                                                                                                                                                                                                                                                                                                                                                                                                                                                                                                                                                                                                                                                                                        |