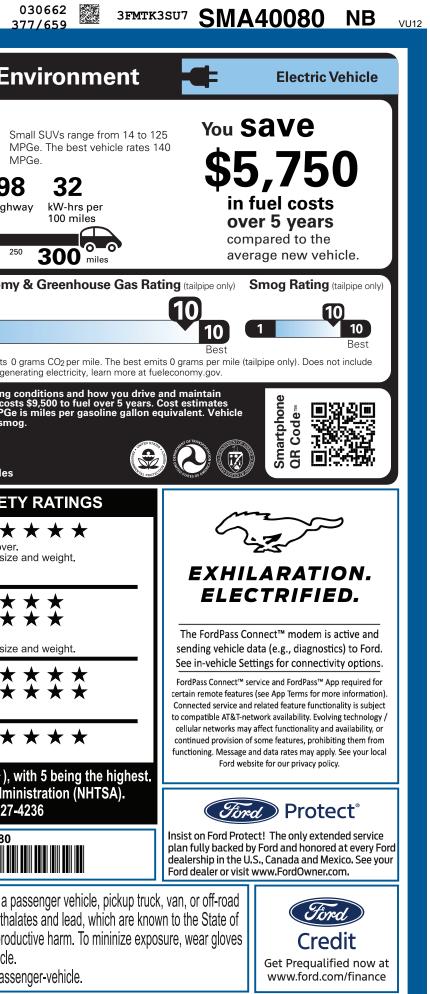

|                                                                                                                                                                                                                                                                                                                                                                                                    | <b>NUSTANG</b>                                                                                                                                                                                                                                                                                                                                                                                                                                               |                                                                                                                                                                                                                                                                                               | 1                                                                                                                                                                                                                                                                                                                                                                                | A400                                                                                                                                                                                                                                                                                                                                             | 080                                                                                               | EPA<br>DOT Fuel Econo                                                                                                                           | my and Er                                                                                                                          |
|----------------------------------------------------------------------------------------------------------------------------------------------------------------------------------------------------------------------------------------------------------------------------------------------------------------------------------------------------------------------------------------------------|--------------------------------------------------------------------------------------------------------------------------------------------------------------------------------------------------------------------------------------------------------------------------------------------------------------------------------------------------------------------------------------------------------------------------------------------------------------|-----------------------------------------------------------------------------------------------------------------------------------------------------------------------------------------------------------------------------------------------------------------------------------------------|----------------------------------------------------------------------------------------------------------------------------------------------------------------------------------------------------------------------------------------------------------------------------------------------------------------------------------------------------------------------------------|--------------------------------------------------------------------------------------------------------------------------------------------------------------------------------------------------------------------------------------------------------------------------------------------------------------------------------------------------|---------------------------------------------------------------------------------------------------|-------------------------------------------------------------------------------------------------------------------------------------------------|------------------------------------------------------------------------------------------------------------------------------------|
| Olora                                                                                                                                                                                                                                                                                                                                                                                              | 2025 PREMIUM EAWD<br>5-PASSENGER                                                                                                                                                                                                                                                                                                                                                                                                                             | S                                                                                                                                                                                                                                                                                             | 'ERIOR<br>STAR WHITE MET TRI-                                                                                                                                                                                                                                                                                                                                                    | COAT                                                                                                                                                                                                                                                                                                                                             |                                                                                                   | Fuel Economy                                                                                                                                    |                                                                                                                                    |
| ford.com                                                                                                                                                                                                                                                                                                                                                                                           | 88KWH USABLE EXT NCM<br>SINGLE-SPEED TRANSMI                                                                                                                                                                                                                                                                                                                                                                                                                 |                                                                                                                                                                                                                                                                                               | INTERIOR<br>LT GRAY PERFORATED ACTIVEX                                                                                                                                                                                                                                                                                                                                           |                                                                                                                                                                                                                                                                                                                                                  |                                                                                                   |                                                                                                                                                 |                                                                                                                                    |
| STANDARD EQUIPMENT INCLUDED AT                                                                                                                                                                                                                                                                                                                                                                     | NO EXTRA CHARGE                                                                                                                                                                                                                                                                                                                                                                                                                                              |                                                                                                                                                                                                                                                                                               |                                                                                                                                                                                                                                                                                                                                                                                  |                                                                                                                                                                                                                                                                                                                                                  |                                                                                                   |                                                                                                                                                 | Ĩ<br>■ 110 98                                                                                                                      |
| EXTERIOR<br>• ACTIVE GRILLE SHUTTERS<br>• E-LATCH - PUSH BUTTON OPEN<br>• FRONT RECOVERY HOOK<br>• FRUNK - DRAINABLE<br>• HEADLAMPS - WIPER ACTIVATED<br>• HEADLAMPS - AUTO LED PROJCTR<br>W/ SIGNATURE LED LIGHTING<br>• MRRORS-PWR/HTD/PWR-FLD/MEM<br>LED SIG/PONY PROJECTN LAMP<br>• POWER LIFTGATE<br>• REAR SPOILER<br>• TAILLAMPS-LED W/SEQUENTIAL<br>TURN SIGNAL<br>• WIPERS - RAIN-SENSING | INTERIOR<br>• 10.2" DIGITAL INSTR CLSTR<br>• 15.5" TOUCHSCREEN<br>• 1TOUCH UP/DOWN FRT/RR WIN<br>• AMBIENT LIGHT/ILLUM ENTRY<br>• DUAL ILLUM VANITY MIRRORS<br>• DUAL ZONE AUTO CLIMATE CTI<br>• HTD/VENTILATED FRT SEATS<br>• MONOSTABLE GEAR SHIFTER<br>• PWR 10-WAY DRV/8-WAY PASS<br>W/ DRIVER MEMORY<br>• SCUFF PLATE W/PONY GRAPHI<br>• SOFT VINYL WRAPPED/HEATED<br>STEER WHL W/MOUNTED CNTR<br>• SPLIT FOLD REAR SEAT<br>• TILT/TELESCOPE STR COLUMN | <ul> <li>DRIVE MODES/ONE</li> <li>FORD CO-PILOT360</li> <li>FORDPASS™ CONN</li> <li>J1772 CCS COMBO</li> <li>PHONE AS A KEY</li> <li>REGENERATIVE BR/</li> <li>SIRIUSXM® W/360L</li> <li>C SYNC®4A</li> <li>UP TO 150KW DC CI</li> <li>VAPOR INJECTION H</li> <li>WIRELESS CHARGIN</li> </ul> | D CHARGER       • ADV.         RA       • ADV.         RA       • ADV.         M, 10 SPKR       • ELC'         PEDAL DRV       • AIRE         ™ACTIVE2.0       • AIRE         IECT       • AIRE         CONNECTOR       IMPA         • SOS       • NDI'         - NA AK&HI       • LATO         HRG CAPABL       WARF         HEAT PUMP       • 3YR,         NG PAD       • 5YR, | TY/SECURITY<br>ANCED SECURITY F<br>ANCETRAC <sup>™</sup><br>TR STABILITY/TRAC<br>BAG - DRIVER KNEE<br>BAGS - DUAL STAGE<br>BAGS - FRT/REAR S<br>ACT & SIDE AIR CUF<br>¢ POST-CRASH ALEF<br>V TIRE PRESS MON<br>CH CHILD SAFETY \$<br>ACT & SIDE AIR CUF<br>¢ 00,000 BUMPER / E<br>(60,000 BUMPER / E<br>(60,000 ROADSIDE /<br>(100,000 HV BATT/C | CTN CTL<br>E<br>E FRONT<br>IDE<br>RTAIN<br>RT SYS™<br>IIT SYS<br>SYSTEM<br>BUMPER<br>IN<br>ASSIST | combined city/hwy<br>Driving Range<br>When fully fueled, vehicle can<br>0 50 100<br>Charge Time: 10.2 hour<br>Annual fuel COS<br>\$750<br>\$750 | city highv<br>travel about<br>150 200 28<br>rs (240V)<br><b>T</b> Fuel Economy<br>1<br>This vehicle emits 0<br>emissions from gene |
| INCLUDED ON THIS VEHICLE                                                                                                                                                                                                                                                                                                                                                                           | (MSRP)                                                                                                                                                                                                                                                                                                                                                                                                                                                       |                                                                                                                                                                                                                                                                                               |                                                                                                                                                                                                                                                                                                                                                                                  |                                                                                                                                                                                                                                                                                                                                                  | (MSRP)                                                                                            | are based on 15,000 miles per year a emissions are a significant cause of                                                                       | at \$.16 per kW-hr. MPGe<br>climate change and smo                                                                                 |
| EQUIPMENT GROUP 300A                                                                                                                                                                                                                                                                                                                                                                               |                                                                                                                                                                                                                                                                                                                                                                                                                                                              |                                                                                                                                                                                                                                                                                               | PRICE INFORMATION<br>BASE PRICE                                                                                                                                                                                                                                                                                                                                                  | _                                                                                                                                                                                                                                                                                                                                                | \$44,995.00                                                                                       | fueleconomy                                                                                                                                     | y.gov                                                                                                                              |
| OPTIONAL EQUIPMENT/OTHER<br>2025 MODEL YEAR                                                                                                                                                                                                                                                                                                                                                        |                                                                                                                                                                                                                                                                                                                                                                                                                                                              |                                                                                                                                                                                                                                                                                               | TOTAL OPTIONS/OTHEF                                                                                                                                                                                                                                                                                                                                                              |                                                                                                                                                                                                                                                                                                                                                  | 7,715.00                                                                                          | Calculate personalized estimates                                                                                                                |                                                                                                                                    |
| STAR WHITE MET TRI-COAT<br>88KWH USABLE EXT NCM BATT                                                                                                                                                                                                                                                                                                                                               | 995.00<br>4,250.00                                                                                                                                                                                                                                                                                                                                                                                                                                           |                                                                                                                                                                                                                                                                                               | TOTAL VEHICLE & OPTION<br>DESTINATION & DELIVE                                                                                                                                                                                                                                                                                                                                   |                                                                                                                                                                                                                                                                                                                                                  | 52,710.00<br>1,995.00                                                                             | GOVERNMENT                                                                                                                                      | 5-STAR SAFET                                                                                                                       |
| PANORAMIC FIXED-GLASS ROOF<br>BLUECRUISE EQUIP:90 DAY TRIAL<br>FAST CHARGING ADAPTER(NACS)<br>TIRE SEALANT & INFLATOR KIT<br>CONNECT PKG: 1 YEAR INCL<br>MOBILE POWER CORD<br>FRONT LICENSE PLATE BRACKET                                                                                                                                                                                          | 1,675.00<br>200.00<br>95.00<br>500.00<br>NO CHARGE                                                                                                                                                                                                                                                                                                                                                                                                           |                                                                                                                                                                                                                                                                                               |                                                                                                                                                                                                                                                                                                                                                                                  |                                                                                                                                                                                                                                                                                                                                                  |                                                                                                   | Overall Vehicle ScoreBased on the combined ratings of<br>Should ONLY be compared to otherFrontalDriverCrashPassen                               | f frontal, side and rollover.<br>er vehicles of similar size                                                                       |
|                                                                                                                                                                                                                                                                                                                                                                                                    |                                                                                                                                                                                                                                                                                                                                                                                                                                                              |                                                                                                                                                                                                                                                                                               |                                                                                                                                                                                                                                                                                                                                                                                  | $\overline{\langle}$                                                                                                                                                                                                                                                                                                                             |                                                                                                   | Based on the risk of injury in a from<br>Should ONLY be compared to othe                                                                        | ntal impact.<br>er vehicles of similar size                                                                                        |
|                                                                                                                                                                                                                                                                                                                                                                                                    |                                                                                                                                                                                                                                                                                                                                                                                                                                                              |                                                                                                                                                                                                                                                                                               |                                                                                                                                                                                                                                                                                                                                                                                  | $\sim$                                                                                                                                                                                                                                                                                                                                           |                                                                                                   | Side Front se                                                                                                                                   |                                                                                                                                    |
|                                                                                                                                                                                                                                                                                                                                                                                                    |                                                                                                                                                                                                                                                                                                                                                                                                                                                              |                                                                                                                                                                                                                                                                                               |                                                                                                                                                                                                                                                                                                                                                                                  |                                                                                                                                                                                                                                                                                                                                                  |                                                                                                   | Crash Rear se                                                                                                                                   |                                                                                                                                    |
|                                                                                                                                                                                                                                                                                                                                                                                                    |                                                                                                                                                                                                                                                                                                                                                                                                                                                              |                                                                                                                                                                                                                                                                                               |                                                                                                                                                                                                                                                                                                                                                                                  | luu luu                                                                                                                                                                                                                                                                                                                                          |                                                                                                   | Based on the risk of injury in a side                                                                                                           | e impact.                                                                                                                          |
| 777                                                                                                                                                                                                                                                                                                                                                                                                |                                                                                                                                                                                                                                                                                                                                                                                                                                                              |                                                                                                                                                                                                                                                                                               |                                                                                                                                                                                                                                                                                                                                                                                  | Droudly design                                                                                                                                                                                                                                                                                                                                   | ad and                                                                                            | Rollover                                                                                                                                        | **                                                                                                                                 |
|                                                                                                                                                                                                                                                                                                                                                                                                    |                                                                                                                                                                                                                                                                                                                                                                                                                                                              |                                                                                                                                                                                                                                                                                               | (Find)                                                                                                                                                                                                                                                                                                                                                                           | Proudly designe<br>engineered in M                                                                                                                                                                                                                                                                                                               |                                                                                                   | Based on the risk of rollover in a s<br>Star ratings range from 1 to 5                                                                          | -                                                                                                                                  |
|                                                                                                                                                                                                                                                                                                                                                                                                    |                                                                                                                                                                                                                                                                                                                                                                                                                                                              |                                                                                                                                                                                                                                                                                               | Model e <sup>™</sup>                                                                                                                                                                                                                                                                                                                                                             | the Ford Model<br>Vehicle Team.                                                                                                                                                                                                                                                                                                                  | e Electric                                                                                        | Source: National Highway                                                                                                                        |                                                                                                                                    |
|                                                                                                                                                                                                                                                                                                                                                                                                    | RAMP ONE                                                                                                                                                                                                                                                                                                                                                                                                                                                     |                                                                                                                                                                                                                                                                                               | TOTAL MCD                                                                                                                                                                                                                                                                                                                                                                        |                                                                                                                                                                                                                                                                                                                                                  |                                                                                                   |                                                                                                                                                 | MTK3SU7SMA40080                                                                                                                    |
|                                                                                                                                                                                                                                                                                                                                                                                                    | RU08                                                                                                                                                                                                                                                                                                                                                                                                                                                         |                                                                                                                                                                                                                                                                                               | TOTAL MSRI                                                                                                                                                                                                                                                                                                                                                                       | P \$54,70                                                                                                                                                                                                                                                                                                                                        | 00.00                                                                                             |                                                                                                                                                 |                                                                                                                                    |
|                                                                                                                                                                                                                                                                                                                                                                                                    | RAMP TWO                                                                                                                                                                                                                                                                                                                                                                                                                                                     | RAIL                                                                                                                                                                                                                                                                                          | Scan The QR                                                                                                                                                                                                                                                                                                                                                                      |                                                                                                                                                                                                                                                                                                                                                  |                                                                                                   |                                                                                                                                                 |                                                                                                                                    |
|                                                                                                                                                                                                                                                                                                                                                                                                    |                                                                                                                                                                                                                                                                                                                                                                                                                                                              | ITEM #:<br>56-2114 O/T 2                                                                                                                                                                                                                                                                      | get more deta<br>this vehicle                                                                                                                                                                                                                                                                                                                                                    | ils about                                                                                                                                                                                                                                                                                                                                        |                                                                                                   | WARNING: Operating, service vehicle can expose you to ch                                                                                        | hemicals including phthala                                                                                                         |
|                                                                                                                                                                                                                                                                                                                                                                                                    | Information Disclosure A<br>State and Local taxes are                                                                                                                                                                                                                                                                                                                                                                                                        | uant to the Federal Automobile<br>Act. Gasoline, License, and Title Fees,<br>e not included. Dealer installed<br>re not included unless listed above.                                                                                                                                         | SG091 N RB 2X 5                                                                                                                                                                                                                                                                                                                                                                  | 40 007725 07 09                                                                                                                                                                                                                                                                                                                                  | 25                                                                                                | California to cause cancer and birth<br>or wash your hands frequently whe<br>For more information go to www.P6                                  | en servicing your vehicle.                                                                                                         |