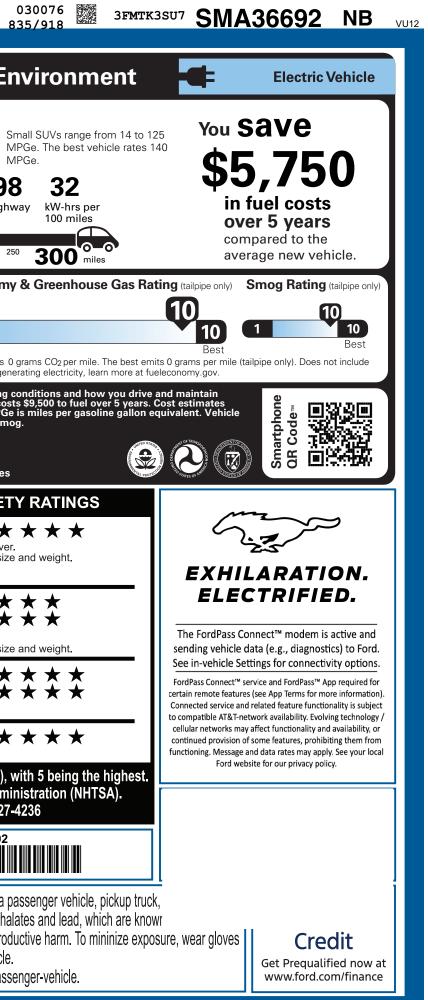

| <b>3FMTK3SU7SMA36692 WARNING:</b> Operating, servicing and maintaining a particular with the servicing and                                                                                                                                                                                                                                                                                                                                                                                                                                                                                                                                     |