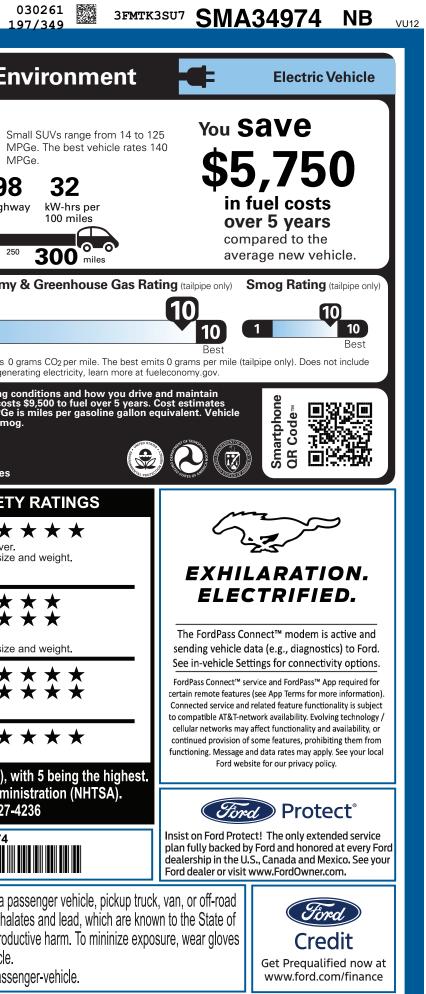

| it Extension                                                                                                                                                     | <b>3FMTK3SU7SMA34974</b><br><b>WARNING:</b> Operating, servicing and maintaining a provide the service of the |