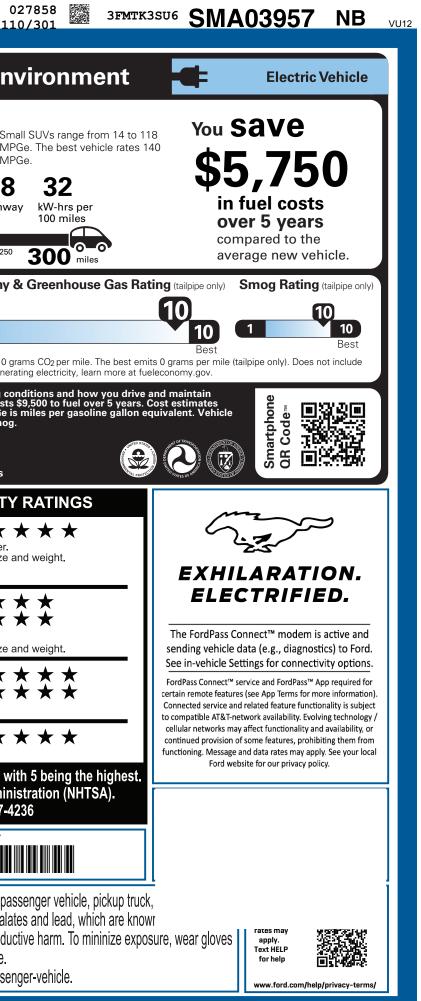

| STANDARD EQUIPMENT INCLUEDE AT NO EXTRA CHARGE       MITHON                                                                                                                                                                                                                                                                                                                                                                                                                                                                                                                                                                                                                                                                                                                                                                                                                                                                                                                                                                                                                                                     | JORMAL                                                                                                                                                                                                                                                                                                                                                                                                                                                                                          | ,NB,103099,5A231 <b>020</b>                                                                                                                                                                                                                                                                      |                                                                                                                                                                                                                                                                                                                                               | н -                                                                                                                                          |                                                                                                                                                                                                                                                                                                                           | · · · ·                                                                                          |                                                                                                                                                            | 110                                                                                        |
|---------------------------------------------------------------------------------------------------------------------------------------------------------------------------------------------------------------------------------------------------------------------------------------------------------------------------------------------------------------------------------------------------------------------------------------------------------------------------------------------------------------------------------------------------------------------------------------------------------------------------------------------------------------------------------------------------------------------------------------------------------------------------------------------------------------------------------------------------------------------------------------------------------------------------------------------------------------------------------------------------------------------------------------------------------------------------------------------------------------------------------------------------------------------------------------------------------------------------------------------------------------------------------------------------------------------------------------------------------------------------------------------------------------------------------------------------------------------------------------------------------------------------------------------------------------------------------------------------------------------------------------------------------------------------------------------------------------------------------------------------------------------------------------------------------------------------------------------------------------------------------------------------------------------------------------------------------------------------------------------------------------------------------------------------------------------------------------------------------------------------------------------------------------------------------------------------------------------------------------------------------------------------------------------------------|-------------------------------------------------------------------------------------------------------------------------------------------------------------------------------------------------------------------------------------------------------------------------------------------------------------------------------------------------------------------------------------------------------------------------------------------------------------------------------------------------|--------------------------------------------------------------------------------------------------------------------------------------------------------------------------------------------------------------------------------------------------------------------------------------------------|-----------------------------------------------------------------------------------------------------------------------------------------------------------------------------------------------------------------------------------------------------------------------------------------------------------------------------------------------|----------------------------------------------------------------------------------------------------------------------------------------------|---------------------------------------------------------------------------------------------------------------------------------------------------------------------------------------------------------------------------------------------------------------------------------------------------------------------------|--------------------------------------------------------------------------------------------------|------------------------------------------------------------------------------------------------------------------------------------------------------------|--------------------------------------------------------------------------------------------|
| Control     SUBJE SPEED TRANSMISSION     DLAR PERFORMATED ACTIVEX       FILMATION     ELEMPTICA     MERCINERAL     MERCINERAL <td< th=""><th>Tional MUS<br/>2025<br/>5-PAS</th><th>PREMIUM EAWD</th><th>EXT</th><th>■<br/>FERIOR<br/>STAR WHITE MET</th><th></th><th>957</th><th></th><th>_</th></td<>                                                                                                                                                                                                                                                                                                                                                                                                                                                                                                                                                                                                                                                                                                                                                                                                              | Tional MUS<br>2025<br>5-PAS                                                                                                                                                                                                                                                                                                                                                                                                                                                                     | PREMIUM EAWD                                                                                                                                                                                                                                                                                     | EXT                                                                                                                                                                                                                                                                                                                                           | ■<br>FERIOR<br>STAR WHITE MET                                                                                                                |                                                                                                                                                                                                                                                                                                                           | 957                                                                                              |                                                                                                                                                            | _                                                                                          |
| NAME                                                                                                                                                                                                                                                                                                                                                                                                                                                                                                                                                                                                                                                                                                                                                                                                                                                                                                                                                                                                                                                                                                                                                        |                                                                                                                                                                                                                                                                                                                                                                                                                                                                                                 |                                                                                                                                                                                                                                                                                                  |                                                                                                                                                                                                                                                                                                                                               |                                                                                                                                              | D ACTIVEX                                                                                                                                                                                                                                                                                                                 |                                                                                                  |                                                                                                                                                            |                                                                                            |
| EXERCISE     MULTICAL SUPERIOR     MULTICAL SUPERIOR     Superior<                                                                                                                                                                                                                                                                                                                                                                                                                                                                                                                                                                                                                                                                                                                                                                                                                                                                                                                                                                                                                                              | STANDARD EQUIPMENT INCLUDED AT NO EXTRA                                                                                                                                                                                                                                                                                                                                                                                                                                                         | CHARGE                                                                                                                                                                                                                                                                                           |                                                                                                                                                                                                                                                                                                                                               |                                                                                                                                              |                                                                                                                                                                                                                                                                                                                           |                                                                                                  |                                                                                                                                                            |                                                                                            |
| EQUERNENT GROUP 3004       PRIOR INFORMATION<br>BASE PRICE<br>TOTAL OFTONAS/OTHER       \$42,965,00         2025 MODEL YEAR<br>STAR WHEE MET FIN-COAT<br>STAR WHEE MET STAR STAR WHEE MET STAR STAR STAR<br>STAR WHEE MET STAR STAR STAR STAR<br>STAR WHEE MET STAR STAR STAR STAR<br>STAR WHEE MET STAR STAR STAR<br>STAR WH | EXTERIORINTERIOR• ACTIVE GRILLE SHUTTERS• 10.2" DIG• E-LATCH - PUSH BUTTON OPEN• 15.5" TO• FRONT RECOVERY HOOK• 1TOUCH• FRUNK - DRAINABLE• AMBIEN• HEADLAMPS - WIPER ACTIVATED• DUAL IL• HEADLAMPS -AUTO LED PROJCTR• DUAL IL• HEADLAMPS-AUTO LED PROJCTR• DUAL ZGW/ SIGNATURE LED LIGHTING• HTD/VEI• MRRORS-PWR/HTD/PWR-FLD/MEM• MONOS'LED SIG/PONY PROJECTN LAMP• PWR 10-• POWER LIFTGATE• SCUFFF• TAILLAMPS-LED W/SEQUENTIAL• SOFT VIITURN SIGNAL• SPLIT FO• WIPERS - RAIN-SENSING• SPLIT FO | GITAL INSTR CLSTR<br>UCHSCREEN<br>I UP/DOWN FRT/RR WIN<br>T LIGHT/ILLUM ENTRY<br>LUM VANITY MIRRORS<br>DNE AUTO CLIMATE CTL<br>VTILATED FRT SEATS<br>TABLE GEAR SHIFTER<br>WAY DRV/8-WAY PASS<br>ER MEMORY<br>PLATE W/PONY GRAPHIC<br>NYL WRAPPED/HEATED<br>/HL W/MOUNTED CNTRL<br>DLD REAR SEAT | <ul> <li>11KW AC ONBOARI</li> <li>360-DEGREE CAME</li> <li>B&amp;O SOUND SYSTE</li> <li>DRIVE MODES/ONE</li> <li>FORD CO-PILOT360</li> <li>FORDPASS™ CONN</li> <li>J1772 CCS COMBO</li> <li>PHONE AS A KEY</li> <li>REGENERATIVE BR.</li> <li>SIRIUSXM® W/360L</li> <li>SYNC®4A</li> <li>UP TO 150KW DC C</li> <li>VAPOR INJECTION</li> </ul> | D CHARGER<br>RA<br>M, 10 SPKR<br>PEDAL DRV<br>MACTIVE2.0<br>NECT<br>CONNECTOR<br>AKING SYS<br>NA AK&HI<br>CHRG CAPABL<br>HEAT PUMP<br>NG PAD | ADVANCED SECURITY     ADVANCETRAC <sup>™</sup> ADVANCETRAC <sup>™</sup> ELCTR STABILITY/TRAC     AIRBAG - DRIVER KNEE     AIRBAGS - DUAL STAG     AIRBAGS - FRT/REAR S     IMPACT & SIDE AIR CUF     SOS POST-CRASH ALE     INDIV TIRE PRESS MON     LATCH CHILD SAFETY     SYR/36,000 BUMPER / F     SYR/60,000 POWERTRA | CTN CTL<br>E<br>E FRONT<br>NDE<br>RTAIN<br>RT SYS™<br>IT SYS<br>SYSTEM<br>BUMPER<br>NN<br>ASSIST | Driving Range<br>When fully fueled, vehicle can trav<br><sup>0</sup> 50 100<br>Charge Time: 10.2 hours<br>Annual fuel COSt<br>\$750                        | city highwa                                                                                |
| 2025 MODE VEAH<br>STAULISERS LOADT       95:00<br>95:000         STAULISERS LEY NOU BATT       3,730.00<br>9,245:001         2.870001 VEAL<br>SYORT APRANCE PACKAGE       2,485.00<br>110" MOL HOLDS BLACK PTD WHL<br>PANORAMC PACKAGE       2,485.00<br>110" MOL HOLDS BLACK PTD WHL<br>PANORAMC PACKAGE       5,485.00<br>10" MOL HOLDS BLACK PTD WHL<br>PANORAMC PACKAGE       1,600.00<br>BLOWEEVER HOLD AND HO                                                                                                                                                                                                                                                                                  | EQUIPMENT GROUP 300A<br>OPTIONAL EQUIPMENT/OTHER                                                                                                                                                                                                                                                                                                                                                                                                                                                | 2)                                                                                                                                                                                                                                                                                               |                                                                                                                                                                                                                                                                                                                                               | PRICE INFORMA<br>BASE PRICE                                                                                                                  | ATION                                                                                                                                                                                                                                                                                                                     | <b>(MSRP)</b><br>\$42,995.00                                                                     | fueleconomy                                                                                                                                                | gov                                                                                        |
| Image: constraint of the point of the p                                                                                                                                                                                                         | STAR WHITE MET TRI-COAT995.088KWH USABLE EXT NCM BATT3,750.0.225/55R19 A/S XL TIRES.225/55R19 A/S XL TIRESSPORT APPEARANCE PACKAGE2,495.0.19" MC HI GLOSS BLACK PTD WHL.19" MC HI GLOSS BLACK PTD WHLPANORAMIC FIXED-GLASS ROOF1,600.0BLUECRUISE EQUIP:90 DAY TRIAL.19" CONNECT PKG: 1 YEAR INCLMBLE PWR CORD & FST CHRG ADPTR600.0                                                                                                                                                             | 0<br>0<br>0                                                                                                                                                                                                                                                                                      |                                                                                                                                                                                                                                                                                                                                               |                                                                                                                                              |                                                                                                                                                                                                                                                                                                                           | · · ·                                                                                            | GOVERNMENT 5<br>Overall Vehicle Score<br>Based on the combined ratings of fro<br>Should ONLY be compared to other                                          | -STAR SAFETY                                                                               |
| RAMP ONE       RAMP ONE       TOTAL MSRP       \$54,430.00         RAMP TWO       RAIL       Whether you decide to lease or finance your vehicle, cou'll find the choices that are right for you, See your dealer for details or visit www.ford.com/finance.       State and Local taxes are not included. Dealer installed         This label is affixed pursuant to the Federal Automobile Information Disclosure Acc. Gasoline, License, and Title Fees, State and Local taxes are not included. Dealer installed       SA231 N RB 2X, 520, 005899, 01 23 25                                                                                                                                                                                                                                                                                                                                                                                                                                                                                                                                                                                                                                                                                                                                                                                                                                                                                                                                                                                                                                                                                                                                                                                                                                                                                                                                                                                                                                                                                                                                                                                                                                                                                                                                         | FRONT LICENSE PLATE BRACKET NO CHARG                                                                                                                                                                                                                                                                                                                                                                                                                                                            |                                                                                                                                                                                                                                                                                                  |                                                                                                                                                                                                                                                                                                                                               |                                                                                                                                              |                                                                                                                                                                                                                                                                                                                           |                                                                                                  | CrashPassengeBased on the risk of injury in a fronta<br>Should ONLY be compared to otherSideFront seaCrashRear seaBased on the risk of injury in a side in | I impact.<br>vehicles of similar size a<br>at $\star \star \star$<br>t $\star \star \star$ |
| RY08       RAIL       TOTAL MSRP \$54,430.00         RAMP TWO       RAIL         ITEM #:       56-S200 O/T 2         This label is affixed pursuant to the Federal Automobile<br>Information Disclosure Act. Gasoline, License, and Title Fees,<br>State and Local taxes are not included. Dealer installed       SA231 N RB 2X 520 005899 01 23 25                                                                                                                                                                                                                                                                                                                                                                                                                                                                                                                                                                                                                                                                                                                                                                                                                                                                                                                                                                                                                                                                                                                                                                                                                                                                                                                                                                                                                                                                                                                                                                                                                                                                                                                                                                                                                                                                                                                                                     |                                                                                                                                                                                                                                                                                                                                                                                                                                                                                                 |                                                                                                                                                                                                                                                                                                  |                                                                                                                                                                                                                                                                                                                                               | <i>Ford</i><br>Model                                                                                                                         | engineered in M                                                                                                                                                                                                                                                                                                           | lichigan by                                                                                      | Based on the risk of rollover in a sing<br>Star ratings range from 1 to 5 sta<br>Source: National Highway T                                                | gle-vehicle crash.<br>ars (★★★★), wi<br>raffic Safety Admini                               |
| HAMP TWO       HAMP TWO <th< td=""><td></td><td>RY08</td><td>PAI</td><td> Whe</td><td></td><td></td><td></td><td>K3SU6SMA03957</td></th<>                                                                                                                                                                                                                                                                                                                                                                                                                                                                                                                                                                                                                                                                                                                                                                                                                                                                                 |                                                                                                                                                                                                                                                                                                                                                                                                                                                                                                 | RY08                                                                                                                                                                                                                                                                                             | PAI                                                                                                                                                                                                                                                                                                                                           | Whe                                                                                                                                          |                                                                                                                                                                                                                                                                                                                           |                                                                                                  |                                                                                                                                                            | K3SU6SMA03957                                                                              |
| Information Disclosure Act. Gasoline, License, and Title Fees,<br>State and Local taxes are not included. Dealer installed SA231 N BB 2X 520 005899 01 23 25 Or wash your hands frequently when servicing your vehicle.                                                                                                                                                                                                                                                                                                                                                                                                                                                                                                                                                                                                                                                                                                                                                                                                                                                                                                                                                                                                                                                                                                                                                                                                                                                                                                                                                                                                                                                                                                                                                                                                                                                                                                                                                                                                                                                                                                                                                                                                                                                                                 |                                                                                                                                                                                                                                                                                                                                                                                                                                                                                                 | ITEM #:                                                                                                                                                                                                                                                                                          | 56-S200 O/T 2                                                                                                                                                                                                                                                                                                                                 | <i>Ford</i> vehi                                                                                                                             | icle, you'll find the choices                                                                                                                                                                                                                                                                                             | that are right                                                                                   | vehicle can expose you to chen                                                                                                                             | nicals including phthalat                                                                  |
|                                                                                                                                                                                                                                                                                                                                                                                                                                                                                                                                                                                                                                                                                                                                                                                                                                                                                                                                                                                                                                                                                                                                                                                                                                                                                                                                                                                                                                                                                                                                                                                                                                                                                                                                                                                                                                                                                                                                                                                                                                                                                                                                                                                                                                                                                                         |                                                                                                                                                                                                                                                                                                                                                                                                                                                                                                 | Information Disclosure Act. Gasolin<br>State and Local taxes are not includ                                                                                                                                                                                                                      |                                                                                                                                                                                                                                                                                                                                               | SA231 N RB 2X 520 005899 01 23 25                                                                                                            |                                                                                                                                                                                                                                                                                                                           | or wash your hands frequently when servicing your ve                                             |                                                                                                                                                            |                                                                                            |