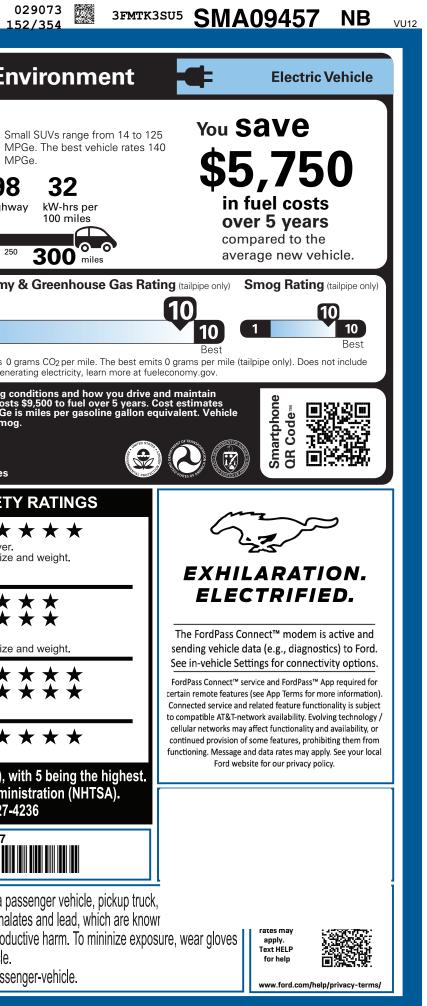

| SCA SCOTOL SC                                                                                                                                                                                                                                                                                                                                                                                     | 9-NORMAL, NB, 300152, SD02.                                                                                                                                                                                                                                                                                                                                                                                                                       |                                                                                                                                                                                                                                                                                                                        | JCERICEI                                                                                                                                                                                                                                                                                                                                                                                       | RICERITIRD RAMPBOMPIC                                                                                                                                                                                                                                                                                                                                           | CAMPIBOORIEAT LIKOTAI                                                                                                                                                                                                                                                 | 1                                                                                       |
|---------------------------------------------------------------------------------------------------------------------------------------------------------------------------------------------------------------------------------------------------------------------------------------------------------------------------------------------------------------------------------------------------|---------------------------------------------------------------------------------------------------------------------------------------------------------------------------------------------------------------------------------------------------------------------------------------------------------------------------------------------------------------------------------------------------------------------------------------------------|------------------------------------------------------------------------------------------------------------------------------------------------------------------------------------------------------------------------------------------------------------------------------------------------------------------------|------------------------------------------------------------------------------------------------------------------------------------------------------------------------------------------------------------------------------------------------------------------------------------------------------------------------------------------------------------------------------------------------|-----------------------------------------------------------------------------------------------------------------------------------------------------------------------------------------------------------------------------------------------------------------------------------------------------------------------------------------------------------------|-----------------------------------------------------------------------------------------------------------------------------------------------------------------------------------------------------------------------------------------------------------------------|-----------------------------------------------------------------------------------------|
|                                                                                                                                                                                                                                                                                                                                                                                                   | CLE DESCRIPTION<br>MUSTANG<br>2025 PREMIUM EAWD                                                                                                                                                                                                                                                                                                                                                                                                   |                                                                                                                                                                                                                                                                                                                        | SM                                                                                                                                                                                                                                                                                                                                                                                             | A09457                                                                                                                                                                                                                                                                                                                                                          |                                                                                                                                                                                                                                                                       | omy and En                                                                              |
| ford.com                                                                                                                                                                                                                                                                                                                                                                                          | 5-PASSENGER<br>88KWH USABLE EXT NO<br>SINGLE-SPEED TRANSM                                                                                                                                                                                                                                                                                                                                                                                         | S<br>M BATT INTE                                                                                                                                                                                                                                                                                                       | ERIOR<br>ERIOR<br>BLK PERFORATED ACT                                                                                                                                                                                                                                                                                                                                                           |                                                                                                                                                                                                                                                                                                                                                                 |                                                                                                                                                                                                                                                                       |                                                                                         |
| STANDARD EQUIPMENT INCLUDED A                                                                                                                                                                                                                                                                                                                                                                     | T NO EXTRA CHARGE                                                                                                                                                                                                                                                                                                                                                                                                                                 |                                                                                                                                                                                                                                                                                                                        |                                                                                                                                                                                                                                                                                                                                                                                                |                                                                                                                                                                                                                                                                                                                                                                 |                                                                                                                                                                                                                                                                       |                                                                                         |
| EXTERIOR<br>• ACTIVE GRILLE SHUTTERS<br>• E-LATCH - PUSH BUTTON OPEN<br>• FRONT RECOVERY HOOK<br>• FRUNK - DRAINABLE<br>• HEADLAMPS - WIPER ACTIVATED<br>• HEADLAMPS - AUTO LED PROJCTR<br>W/ SIGNATURE LED LIGHTING<br>• MRORS-PWR/HTD/PWR-FLD/MEM<br>LED SIG/PONY PROJECTN LAMP<br>• POWER LIFTGATE<br>• REAR SPOILER<br>• TAILLAMPS-LED W/SEQUENTIAL<br>TURN SIGNAL<br>• WIPERS - RAIN-SENSING | INTERIOR<br>• 10.2" DIGITAL INSTR CLSTR<br>• 15.5" TOUCHSCREEN<br>• 1TOUCH UP/DOWN FRT/RR W<br>• AMBIENT LIGHT/ILLUM ENTR<br>• DUAL ILLUM VANITY MIRROR:<br>• DUAL ZONE AUTO CLIMATE C<br>• HTD/VENTILATED FRT SEATS<br>• MONOSTABLE GEAR SHIFTEF<br>• PWR 10-WAY DRV/8-WAY PAS<br>W/ DRIVER MEMORY<br>• SCUFF PLATE W/PONY GRAP<br>• SOFT VINYL WRAPPED/HEATE<br>STEER WHL W/MOUNTED CNT<br>• SPLIT FOLD REAR SEAT<br>• TILT/TELESCOPE STR COLUW | <ul> <li>PRIVE MODES/ONE</li> <li>FORD CO-PILOT360</li> <li>FORDPASS™ CONN</li> <li>J1772 CCS COMBO</li> <li>PHONE AS A KEY</li> <li>S REGENERATIVE BRA</li> <li>SIRIUSXM® W/360L</li> <li>HIC</li> <li>SYNC®4A</li> <li>UP TO 150KW DC CH</li> <li>RL</li> <li>VAPOR INJECTION H</li> <li>WIRELESS CHARGIN</li> </ul> | D CHARGER       • ADVA         RA       • ADVA         RA       • ADVA         M, 10 SPKR       • ELCT         PEDAL DRV       • AIRB/         ™ACTIVE2.0       • AIRB/         IECT       • AIRB/         CONNECTOR       IMPAC         • AKING SYS       • INDIV         • NA AK&HI       • LATC         HRG CAPABL       WARR/         HEAT PUMP       • 3YR/3         NG PAD       • 5YR/6 | TY/SECURITY<br>NACED SECURITY PACK<br>NACETRAC™<br>R STABILITY/TRACTN CTL<br>AG - DRIVER KNEE<br>AGS - DUAL STAGE FRONT<br>AGS - FRT/REAR SIDE<br>CT & SIDE AIR CURTAIN<br>POST-CRASH ALERT SYS™<br>Y TIRE PRESS MONIT SYS<br>CH CHILD SAFETY SYSTEM<br>ANTY<br>36,000 BUMPER / BUMPER<br>60,000 POWERTRAIN<br>60,000 ROADSIDE ASSIST<br>100,000 HV BATT/COMPON | combined city/hwy<br>Driving Range<br>When fully fueled, vehicle can<br>0 50 100<br>Charge Time: 10.2 hour<br>Annual fuel COS<br>\$750<br>\$750<br>Actual results will vary for many rea<br>your vehicle. The average new vehic<br>are based on 15,000 miles per year | t 50 200 25<br>rs (240V)<br>Fuel Economy<br>This vehicle emits 0<br>emissions from gene |
| INCLUDED ON THIS VEHICLE                                                                                                                                                                                                                                                                                                                                                                          | (MSRP)                                                                                                                                                                                                                                                                                                                                                                                                                                            |                                                                                                                                                                                                                                                                                                                        |                                                                                                                                                                                                                                                                                                                                                                                                | (MSRP)                                                                                                                                                                                                                                                                                                                                                          | emissions are a significant cause of                                                                                                                                                                                                                                  | climate change and smo                                                                  |
| EQUIPMENT GROUP 300A       PRICE INFORMATION         BASE PRICE       \$42,995.00                                                                                                                                                                                                                                                                                                                 |                                                                                                                                                                                                                                                                                                                                                                                                                                                   |                                                                                                                                                                                                                                                                                                                        |                                                                                                                                                                                                                                                                                                                                                                                                |                                                                                                                                                                                                                                                                                                                                                                 |                                                                                                                                                                                                                                                                       |                                                                                         |
| OPTIONAL EQUIPMENT/OTHER<br>2025 MODEL YEAR<br>STAR WHITE MET TRI-COAT<br>88KWH USABLE EXT NCM BATT<br>.225/55R19 A/S XL TIRES<br>19" BRIGHT ALUM WHL/PNTD PKTS<br>PANORAMIC FIXED-GLASS ROOF<br>BLUECRUISE EQUIP:90 DAY TRIAL<br>CONNECT PKG: 1 YEAR INCL<br>MBLE PWR CORD & FST CHRG ADPTR<br>INTERIOR PROTECTION PACKAGE<br>.CARGO FLOOR LINER                                                 | 995.00<br>4,000.00<br>1,600.00<br>600.00<br>495.00                                                                                                                                                                                                                                                                                                                                                                                                |                                                                                                                                                                                                                                                                                                                        | TOTAL OPTIONS/OTHER<br>TOTAL VEHICLE & OPTIO<br>DESTINATION & DELIVER                                                                                                                                                                                                                                                                                                                          |                                                                                                                                                                                                                                                                                                                                                                 | Calculate personalized estimates<br>GOVERNMENT<br>Overall Vehicle Score<br>Based on the combined ratings of<br>Should ONLY be compared to other<br>Frontal Driver                                                                                                     | and compare vehicles<br>5-STAR SAFET<br>$\star \star$<br>frontal, side and rollover.    |
| .FLR LNERS FRT/RR:NO CRPT MATS<br>FRONT LICENSE PLATE BRACKET                                                                                                                                                                                                                                                                                                                                     | NO CHARGE                                                                                                                                                                                                                                                                                                                                                                                                                                         |                                                                                                                                                                                                                                                                                                                        |                                                                                                                                                                                                                                                                                                                                                                                                | ~~~~                                                                                                                                                                                                                                                                                                                                                            | Crash Passen                                                                                                                                                                                                                                                          |                                                                                         |
|                                                                                                                                                                                                                                                                                                                                                                                                   |                                                                                                                                                                                                                                                                                                                                                                                                                                                   |                                                                                                                                                                                                                                                                                                                        |                                                                                                                                                                                                                                                                                                                                                                                                |                                                                                                                                                                                                                                                                                                                                                                 | Based on the risk of injury in a from<br>Should ONLY be compared to other<br>Side Front se<br>Crash Rear se<br>Based on the risk of injury in a side                                                                                                                  | eat $\star \star$<br>eat $\star \star$                                                  |
| 533                                                                                                                                                                                                                                                                                                                                                                                               |                                                                                                                                                                                                                                                                                                                                                                                                                                                   |                                                                                                                                                                                                                                                                                                                        |                                                                                                                                                                                                                                                                                                                                                                                                | Proudly designed and                                                                                                                                                                                                                                                                                                                                            | Rollover<br>Based on the risk of rollover in a s                                                                                                                                                                                                                      | $\star \star$                                                                           |
|                                                                                                                                                                                                                                                                                                                                                                                                   |                                                                                                                                                                                                                                                                                                                                                                                                                                                   |                                                                                                                                                                                                                                                                                                                        | Gord Made                                                                                                                                                                                                                                                                                                                                                                                      | engineered in Michigan by<br>the Ford Model e Electric<br>Vehicle Team.                                                                                                                                                                                                                                                                                         | Star ratings range from 1 to 5<br>Source: National Highway                                                                                                                                                                                                            | stars ( $\star \star \star \star \star$ ), v                                            |
|                                                                                                                                                                                                                                                                                                                                                                                                   | RAMP ONE<br>RH02                                                                                                                                                                                                                                                                                                                                                                                                                                  |                                                                                                                                                                                                                                                                                                                        | TOTAL MSRP                                                                                                                                                                                                                                                                                                                                                                                     |                                                                                                                                                                                                                                                                                                                                                                 | 3FN                                                                                                                                                                                                                                                                   | ATK3SU5SMA09457                                                                         |
|                                                                                                                                                                                                                                                                                                                                                                                                   | RAMP TWO                                                                                                                                                                                                                                                                                                                                                                                                                                          | RAIL<br>ITEM #:<br>21-3002 O/T 2                                                                                                                                                                                                                                                                                       | Ford Credit for you                                                                                                                                                                                                                                                                                                                                                                            | u decide to lease or finance your<br>I'll find the choices that are right<br>9 your dealer for details or visit<br>1 om/finance.                                                                                                                                                                                                                                | vehicle can expose you to ch                                                                                                                                                                                                                                          | nemicals including phthal                                                               |
|                                                                                                                                                                                                                                                                                                                                                                                                   | Information Disclosure<br>State and Local taxes                                                                                                                                                                                                                                                                                                                                                                                                   | rsuant to the Federal Automobile<br>Act. Gasoline, License, and Title Fees,<br>are not included. Dealer installed<br>are not included unless listed above.                                                                                                                                                             | SD023 N RB 2X 52                                                                                                                                                                                                                                                                                                                                                                               | 25 000152 04 02 25                                                                                                                                                                                                                                                                                                                                              | California to cause cancer and birth<br>or wash your hands frequently whe<br>For more information go to www.P6                                                                                                                                                        | en servicing your vehicle.                                                              |
|                                                                                                                                                                                                                                                                                                                                                                                                   |                                                                                                                                                                                                                                                                                                                                                                                                                                                   |                                                                                                                                                                                                                                                                                                                        |                                                                                                                                                                                                                                                                                                                                                                                                |                                                                                                                                                                                                                                                                                                                                                                 |                                                                                                                                                                                                                                                                       |                                                                                         |