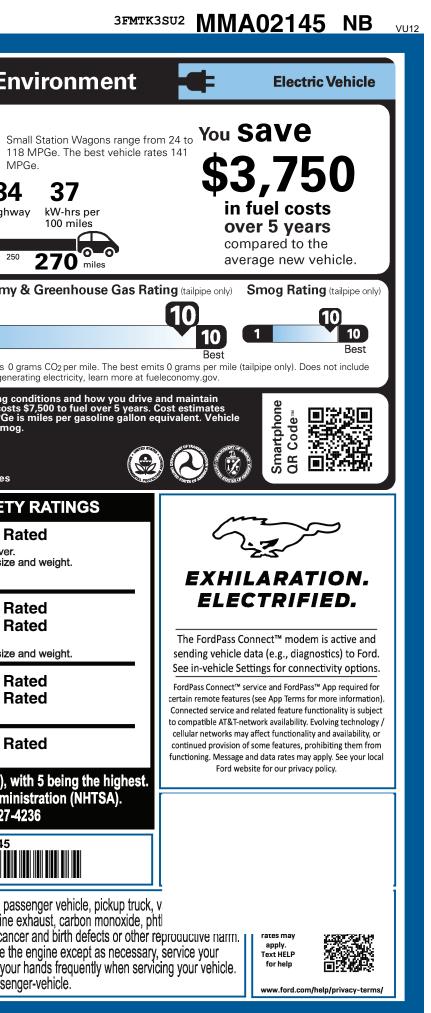

| 20                                                                                                      | To minimize exposure, avoid breat vehicle in a well-ventilated area an For more information go to www.Pe                                                                                                        | id wear gloves or wash you                                                                                          |