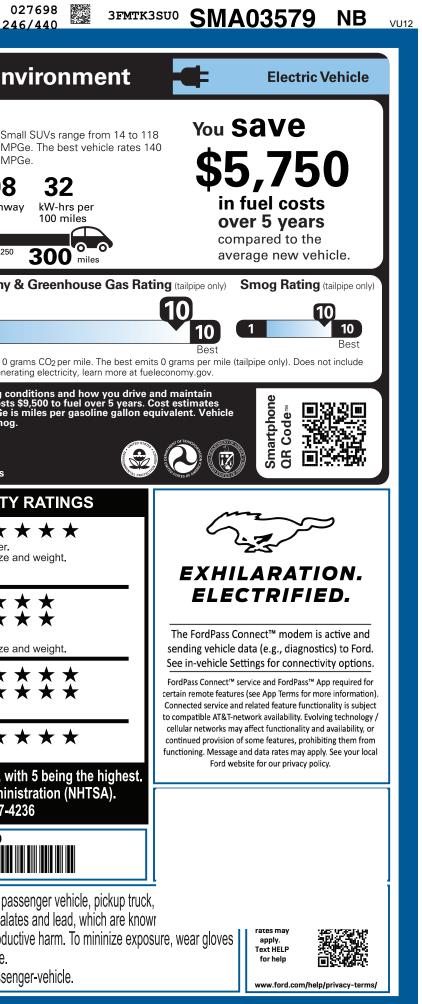

|                                                                                                                                 | <b>IUSTANG</b>                                                                               | MACH-E                                                                     | SN                                        | <b>A035</b>                                                                           | 79                    | EPA<br>DOT Fuel                                                                                                        | Econom                                           | y and En                                                                                                                                                                                                                                                                                                                                                                                                                                                                                                                                                                                                                                                                                                                                                                                                                                                                                                                                                                                                                                                                                                                                                                                                                                                                                                                                                                                                                                                                                                                                                                                                                                                                                                                                                                                                                                                                                                                                                                                                                                                                                                                       |
|---------------------------------------------------------------------------------------------------------------------------------|----------------------------------------------------------------------------------------------|----------------------------------------------------------------------------|-------------------------------------------|---------------------------------------------------------------------------------------|-----------------------|------------------------------------------------------------------------------------------------------------------------|--------------------------------------------------|--------------------------------------------------------------------------------------------------------------------------------------------------------------------------------------------------------------------------------------------------------------------------------------------------------------------------------------------------------------------------------------------------------------------------------------------------------------------------------------------------------------------------------------------------------------------------------------------------------------------------------------------------------------------------------------------------------------------------------------------------------------------------------------------------------------------------------------------------------------------------------------------------------------------------------------------------------------------------------------------------------------------------------------------------------------------------------------------------------------------------------------------------------------------------------------------------------------------------------------------------------------------------------------------------------------------------------------------------------------------------------------------------------------------------------------------------------------------------------------------------------------------------------------------------------------------------------------------------------------------------------------------------------------------------------------------------------------------------------------------------------------------------------------------------------------------------------------------------------------------------------------------------------------------------------------------------------------------------------------------------------------------------------------------------------------------------------------------------------------------------------|
| Ford                                                                                                                            | 2025 PREMIUM EAWD<br>5-PASSENGER                                                             |                                                                            | ERIOR<br>STAR WHITE MET TR                |                                                                                       |                       | Fuel Eco                                                                                                               | onomy                                            |                                                                                                                                                                                                                                                                                                                                                                                                                                                                                                                                                                                                                                                                                                                                                                                                                                                                                                                                                                                                                                                                                                                                                                                                                                                                                                                                                                                                                                                                                                                                                                                                                                                                                                                                                                                                                                                                                                                                                                                                                                                                                                                                |
| ford com                                                                                                                        | 88KWH USABLE EXT NC<br>SINGLE-SPEED TRANSM                                                   | M BATT INT                                                                 | ERIOR<br>BLK PERFORATED A                 |                                                                                       |                       |                                                                                                                        |                                                  | MPGe Sma                                                                                                                                                                                                                                                                                                                                                                                                                                                                                                                                                                                                                                                                                                                                                                                                                                                                                                                                                                                                                                                                                                                                                                                                                                                                                                                                                                                                                                                                                                                                                                                                                                                                                                                                                                                                                                                                                                                                                                                                                                                                                                                       |
| ford.com                                                                                                                        |                                                                                              |                                                                            | DER PERFORATED A                          | CIIVEA                                                                                |                       |                                                                                                                        |                                                  | MP                                                                                                                                                                                                                                                                                                                                                                                                                                                                                                                                                                                                                                                                                                                                                                                                                                                                                                                                                                                                                                                                                                                                                                                                                                                                                                                                                                                                                                                                                                                                                                                                                                                                                                                                                                                                                                                                                                                                                                                                                                                                                                                             |
|                                                                                                                                 |                                                                                              |                                                                            |                                           |                                                                                       |                       |                                                                                                                        |                                                  | <b>'110 98</b>                                                                                                                                                                                                                                                                                                                                                                                                                                                                                                                                                                                                                                                                                                                                                                                                                                                                                                                                                                                                                                                                                                                                                                                                                                                                                                                                                                                                                                                                                                                                                                                                                                                                                                                                                                                                                                                                                                                                                                                                                                                                                                                 |
| • ACTIVE GRILLE SHUTTERS<br>• E-LATCH - PUSH BUTTON OPEN<br>• FRONT RECOVERY HOOK                                               | INTERIOR<br>• 10.2" DIGITAL INSTR CLSTR<br>• 15.5" TOUCHSCREEN<br>• 1TOUCH UP/DOWN FRT/RR WI | FUNCTIONAL<br>• 11KW AC ONBOARI<br>• 360-DEGREE CAME<br>• B&O SOUND SYSTE  | D CHARGER • AE<br>RA • AE                 | F <b>ETY/SECURITY</b><br>DVANCED SECURITY PA<br>DVANCETRAC™<br>_CTR STABILITY/TRACTI  | -                     | combined o<br>Driving Ra<br>When fully f                                                                               |                                                  | city highwa                                                                                                                                                                                                                                                                                                                                                                                                                                                                                                                                                                                                                                                                                                                                                                                                                                                                                                                                                                                                                                                                                                                                                                                                                                                                                                                                                                                                                                                                                                                                                                                                                                                                                                                                                                                                                                                                                                                                                                                                                                                                                                                    |
| • FRUNK - DRAINABLE • HEADLAMPS - WIPER ACTIVATED                                                                               | AMBIENT LIGHT/ILLUM ENTRY DUAL ILLUM VANITY MIRRORS                                          |                                                                            |                                           | RBAG - DRIVER KNEE<br>RBAGS - DUAL STAGE F                                            | RONT                  | 0 50<br>Charge Ti                                                                                                      | 100 150<br>me:10.2 hours                         |                                                                                                                                                                                                                                                                                                                                                                                                                                                                                                                                                                                                                                                                                                                                                                                                                                                                                                                                                                                                                                                                                                                                                                                                                                                                                                                                                                                                                                                                                                                                                                                                                                                                                                                                                                                                                                                                                                                                                                                                                                                                                                                                |
| HEADLAMPS-AUTO LED PROJCTR W/ SIGNATURE LED LIGHTING MRRORS-PWR/HTD/PWR-FLD/MEM ONOSTABLE GEAR SHIFTER                          |                                                                                              |                                                                            | IECT • All<br>CONNECTOR IM                | • AIRBAGS - FRT/REAR SIDE<br>IMPACT & SIDE AIR CURTAIN<br>• SOS POST-CRASH ALERT SYS™ |                       | Annual fue                                                                                                             | cost                                             | Fuel Economy &                                                                                                                                                                                                                                                                                                                                                                                                                                                                                                                                                                                                                                                                                                                                                                                                                                                                                                                                                                                                                                                                                                                                                                                                                                                                                                                                                                                                                                                                                                                                                                                                                                                                                                                                                                                                                                                                                                                                                                                                                                                                                                                 |
| LED SIG/PONY PROJECTN LAMP• PWR 10-WAY DRV/8-WAY PASS• POWER LIFTGATEW/ DRIVER MEMORY• REAR SPOILER• SCUFF PLATE W/PONY GRAPHIC |                                                                                              | SIRIUSXM® W/360L                                                           |                                           | INDIV TIRE PRESS MONIT SYS LATCH CHILD SAFETY SYSTEM                                  |                       | \$7!                                                                                                                   | 50                                               | 1                                                                                                                                                                                                                                                                                                                                                                                                                                                                                                                                                                                                                                                                                                                                                                                                                                                                                                                                                                                                                                                                                                                                                                                                                                                                                                                                                                                                                                                                                                                                                                                                                                                                                                                                                                                                                                                                                                                                                                                                                                                                                                                              |
| TAILLAMPS-LED W/SEQUENTIAL<br>TURN SIGNAL WIPERS - RAIN-SENSING                                                                 | SOFT VINYL WRAPPED/HEATE<br>STEER WHL W/MOUNTED CNTI SPLIT FOLD REAR SEAT                    |                                                                            | HEAT PUMP • 3Y                            | <u>RRANTY</u><br>(R/36,000 BUMPER / BUI<br>(R/60.000 POWERTRAIN                       |                       | Ψ'                                                                                                                     |                                                  | This vehicle emits 0 grademics of the other of the other of the other of the other o |
| · WIFENS - NAIN-SENSING                                                                                                         | • TILT/TELESCOPE STR COLUM                                                                   |                                                                            | • 5Y                                      | (R/60,000 POWERTRAIN<br>(R/60,000 ROADSIDE AS<br>(R/100,000 HV BATT/CO                | SIST                  | Actual results will va<br>your vehicle. The ave<br>are based on 15,000                                                 | ry for many reasons,<br>rage new vehicle ge      | Ĵ                                                                                                                                                                                                                                                                                                                                                                                                                                                                                                                                                                                                                                                                                                                                                                                                                                                                                                                                                                                                                                                                                                                                                                                                                                                                                                                                                                                                                                                                                                                                                                                                                                                                                                                                                                                                                                                                                                                                                                                                                                                                                                                              |
| INCLUDED ON THIS VEHICLE                                                                                                        | (MSRP)                                                                                       |                                                                            |                                           |                                                                                       | (MSRP)                | are based on 15,000 emissions are a signi                                                                              | miles per year at \$.16<br>ficant cause of clima | 6 per kW-hr. MPGe is<br>ite change and smog.                                                                                                                                                                                                                                                                                                                                                                                                                                                                                                                                                                                                                                                                                                                                                                                                                                                                                                                                                                                                                                                                                                                                                                                                                                                                                                                                                                                                                                                                                                                                                                                                                                                                                                                                                                                                                                                                                                                                                                                                                                                                                   |
| EQUIPMENT GROUP 300A                                                                                                            |                                                                                              |                                                                            | PRICE INFORMATIO<br>BASE PRICE            |                                                                                       | \$42,995.00           | fueleco                                                                                                                | nomva                                            |                                                                                                                                                                                                                                                                                                                                                                                                                                                                                                                                                                                                                                                                                                                                                                                                                                                                                                                                                                                                                                                                                                                                                                                                                                                                                                                                                                                                                                                                                                                                                                                                                                                                                                                                                                                                                                                                                                                                                                                                                                                                                                                                |
| OPTIONAL EQUIPMENT/OTHER<br>2025 MODEL YEAR                                                                                     |                                                                                              |                                                                            | TOTAL OPTIONS/OTH                         |                                                                                       | 9,935.00              | Calculate personali                                                                                                    |                                                  |                                                                                                                                                                                                                                                                                                                                                                                                                                                                                                                                                                                                                                                                                                                                                                                                                                                                                                                                                                                                                                                                                                                                                                                                                                                                                                                                                                                                                                                                                                                                                                                                                                                                                                                                                                                                                                                                                                                                                                                                                                                                                                                                |
| STAR WHITE MET TRI-COAT<br>88KWH USABLE EXT NCM BATT                                                                            | 995.00<br>3,750.00                                                                           |                                                                            | TOTAL VEHICLE & OP<br>DESTINATION & DELIV |                                                                                       | 52,930.00<br>1,995.00 | GOVE                                                                                                                   | RNMENT 5-S                                       | TAR SAFETY                                                                                                                                                                                                                                                                                                                                                                                                                                                                                                                                                                                                                                                                                                                                                                                                                                                                                                                                                                                                                                                                                                                                                                                                                                                                                                                                                                                                                                                                                                                                                                                                                                                                                                                                                                                                                                                                                                                                                                                                                                                                                                                     |
| .225/55R19 A/S XL TIRES<br>SPORT APPEARANCE PACKAGE<br>.19" MC HI GLOSS BLACK PTD WHL                                           | 2,495.00                                                                                     |                                                                            |                                           |                                                                                       |                       | <b>Overall Vehi</b>                                                                                                    |                                                  | $\star \star \star$                                                                                                                                                                                                                                                                                                                                                                                                                                                                                                                                                                                                                                                                                                                                                                                                                                                                                                                                                                                                                                                                                                                                                                                                                                                                                                                                                                                                                                                                                                                                                                                                                                                                                                                                                                                                                                                                                                                                                                                                                                                                                                            |
| PANORAMIC FIXED-GLASS ROOF<br>BLUECRUISE EQUIP:90 DAY TRIAL<br>CONNECT PKG: 1 YEAR INCL                                         | 1,600.00                                                                                     |                                                                            |                                           |                                                                                       |                       | Based on the comb<br>Should ONLY be co                                                                                 | bined ratings of fronta<br>compared to other veh | al, side and rollover.<br>nicles of similar size a                                                                                                                                                                                                                                                                                                                                                                                                                                                                                                                                                                                                                                                                                                                                                                                                                                                                                                                                                                                                                                                                                                                                                                                                                                                                                                                                                                                                                                                                                                                                                                                                                                                                                                                                                                                                                                                                                                                                                                                                                                                                             |
| MBLE PWR CORD & FST CHRG ADPTR<br>INTERIOR PROTECTION PACKAGE                                                                   | 600.00<br>495.00                                                                             |                                                                            |                                           |                                                                                       |                       | Frontal                                                                                                                | Driver                                           | * * *                                                                                                                                                                                                                                                                                                                                                                                                                                                                                                                                                                                                                                                                                                                                                                                                                                                                                                                                                                                                                                                                                                                                                                                                                                                                                                                                                                                                                                                                                                                                                                                                                                                                                                                                                                                                                                                                                                                                                                                                                                                                                                                          |
| .CARGO FLOOR LINER<br>.FLR LNERS FRT/RR:NO CRPT MATS                                                                            |                                                                                              |                                                                            |                                           |                                                                                       |                       | Crash                                                                                                                  | Passenger                                        | $\star \star \star$                                                                                                                                                                                                                                                                                                                                                                                                                                                                                                                                                                                                                                                                                                                                                                                                                                                                                                                                                                                                                                                                                                                                                                                                                                                                                                                                                                                                                                                                                                                                                                                                                                                                                                                                                                                                                                                                                                                                                                                                                                                                                                            |
| FRONT LICENSE PLATE BRACKET                                                                                                     | NO CHARGE                                                                                    |                                                                            |                                           | $\leq$                                                                                |                       | Should ONLY be co                                                                                                      | ompared to other ver                             | npact.<br>nicles of similar size a                                                                                                                                                                                                                                                                                                                                                                                                                                                                                                                                                                                                                                                                                                                                                                                                                                                                                                                                                                                                                                                                                                                                                                                                                                                                                                                                                                                                                                                                                                                                                                                                                                                                                                                                                                                                                                                                                                                                                                                                                                                                                             |
|                                                                                                                                 |                                                                                              |                                                                            |                                           |                                                                                       |                       | Side                                                                                                                   | Front seat                                       | $\star \star \star$                                                                                                                                                                                                                                                                                                                                                                                                                                                                                                                                                                                                                                                                                                                                                                                                                                                                                                                                                                                                                                                                                                                                                                                                                                                                                                                                                                                                                                                                                                                                                                                                                                                                                                                                                                                                                                                                                                                                                                                                                                                                                                            |
|                                                                                                                                 |                                                                                              |                                                                            |                                           | 111                                                                                   |                       | Crash                                                                                                                  | Rear seat                                        |                                                                                                                                                                                                                                                                                                                                                                                                                                                                                                                                                                                                                                                                                                                                                                                                                                                                                                                                                                                                                                                                                                                                                                                                                                                                                                                                                                                                                                                                                                                                                                                                                                                                                                                                                                                                                                                                                                                                                                                                                                                                                                                                |
|                                                                                                                                 |                                                                                              |                                                                            |                                           | ( )                                                                                   |                       | Rollover                                                                                                               | of injury in a side imp                          | ★ ★ 5                                                                                                                                                                                                                                                                                                                                                                                                                                                                                                                                                                                                                                                                                                                                                                                                                                                                                                                                                                                                                                                                                                                                                                                                                                                                                                                                                                                                                                                                                                                                                                                                                                                                                                                                                                                                                                                                                                                                                                                                                                                                                                                          |
|                                                                                                                                 |                                                                                              |                                                                            | CTP 1                                     | Proudly designed                                                                      | and                   |                                                                                                                        | of rollover in a single-                         |                                                                                                                                                                                                                                                                                                                                                                                                                                                                                                                                                                                                                                                                                                                                                                                                                                                                                                                                                                                                                                                                                                                                                                                                                                                                                                                                                                                                                                                                                                                                                                                                                                                                                                                                                                                                                                                                                                                                                                                                                                                                                                                                |
|                                                                                                                                 |                                                                                              |                                                                            | (Tord)                                    | engineered in Mic                                                                     |                       | Star ratings range                                                                                                     | e from 1 to 5 stars                              | $(\star \star \star \star \star)$ , with                                                                                                                                                                                                                                                                                                                                                                                                                                                                                                                                                                                                                                                                                                                                                                                                                                                                                                                                                                                                                                                                                                                                                                                                                                                                                                                                                                                                                                                                                                                                                                                                                                                                                                                                                                                                                                                                                                                                                                                                                                                                                       |
|                                                                                                                                 |                                                                                              |                                                                            | Model e                                   | ™ the Ford Model e I<br>Vehicle Team.                                                 | Electric              | Source: Natio                                                                                                          | onal Highway Traf<br>www.safercar.g              | fic Safety Admini<br>ov or 1-888-327-42                                                                                                                                                                                                                                                                                                                                                                                                                                                                                                                                                                                                                                                                                                                                                                                                                                                                                                                                                                                                                                                                                                                                                                                                                                                                                                                                                                                                                                                                                                                                                                                                                                                                                                                                                                                                                                                                                                                                                                                                                                                                                        |
|                                                                                                                                 | RAMP ONE                                                                                     |                                                                            |                                           | RP \$54,925                                                                           | 5 00                  |                                                                                                                        | 3FMTK3                                           | SU0SMA03579                                                                                                                                                                                                                                                                                                                                                                                                                                                                                                                                                                                                                                                                                                                                                                                                                                                                                                                                                                                                                                                                                                                                                                                                                                                                                                                                                                                                                                                                                                                                                                                                                                                                                                                                                                                                                                                                                                                                                                                                                                                                                                                    |
|                                                                                                                                 | RU2G                                                                                         |                                                                            |                                           | r you decide to lease or fir                                                          |                       |                                                                                                                        |                                                  |                                                                                                                                                                                                                                                                                                                                                                                                                                                                                                                                                                                                                                                                                                                                                                                                                                                                                                                                                                                                                                                                                                                                                                                                                                                                                                                                                                                                                                                                                                                                                                                                                                                                                                                                                                                                                                                                                                                                                                                                                                                                                                                                |
|                                                                                                                                 | RAMP TWO                                                                                     | RAIL                                                                       | Ford vehicle,                             | you'll find the choices tha                                                           | at are right          |                                                                                                                        | )perating, servicing a                           | and maintaining a pas                                                                                                                                                                                                                                                                                                                                                                                                                                                                                                                                                                                                                                                                                                                                                                                                                                                                                                                                                                                                                                                                                                                                                                                                                                                                                                                                                                                                                                                                                                                                                                                                                                                                                                                                                                                                                                                                                                                                                                                                                                                                                                          |
|                                                                                                                                 |                                                                                              | 27-2869 O/T 2                                                              | Ford Credit for you.<br>www.for           | See your dealer for detail:<br>rd.com/finance.                                        | s or visit            | vehicle can ex                                                                                                         | kpose you to chemic                              | als including phthalat                                                                                                                                                                                                                                                                                                                                                                                                                                                                                                                                                                                                                                                                                                                                                                                                                                                                                                                                                                                                                                                                                                                                                                                                                                                                                                                                                                                                                                                                                                                                                                                                                                                                                                                                                                                                                                                                                                                                                                                                                                                                                                         |
|                                                                                                                                 |                                                                                              | suant to the Federal Automobile<br>Act. Gasoline, License, and Title Fees, |                                           |                                                                                       |                       |                                                                                                                        |                                                  | cis of other reproduc                                                                                                                                                                                                                                                                                                                                                                                                                                                                                                                                                                                                                                                                                                                                                                                                                                                                                                                                                                                                                                                                                                                                                                                                                                                                                                                                                                                                                                                                                                                                                                                                                                                                                                                                                                                                                                                                                                                                                                                                                                                                                                          |
|                                                                                                                                 | State and Local taxes a                                                                      | re not included. Dealer installed<br>are not included unless listed above. | SA141 N RB 2X 520 002502 01 14 25         |                                                                                       |                       | or wash your hands frequently when servicing your vehicle.<br>For more information go to www.P65Warnings.ca.gov/passen |                                                  |                                                                                                                                                                                                                                                                                                                                                                                                                                                                                                                                                                                                                                                                                                                                                                                                                                                                                                                                                                                                                                                                                                                                                                                                                                                                                                                                                                                                                                                                                                                                                                                                                                                                                                                                                                                                                                                                                                                                                                                                                                                                                                                                |
|                                                                                                                                 |                                                                                              |                                                                            |                                           |                                                                                       |                       |                                                                                                                        |                                                  |                                                                                                                                                                                                                                                                                                                                                                                                                                                                                                                                                                                                                                                                                                                                                                                                                                                                                                                                                                                                                                                                                                                                                                                                                                                                                                                                                                                                                                                                                                                                                                                                                                                                                                                                                                                                                                                                                                                                                                                                                                                                                                                                |