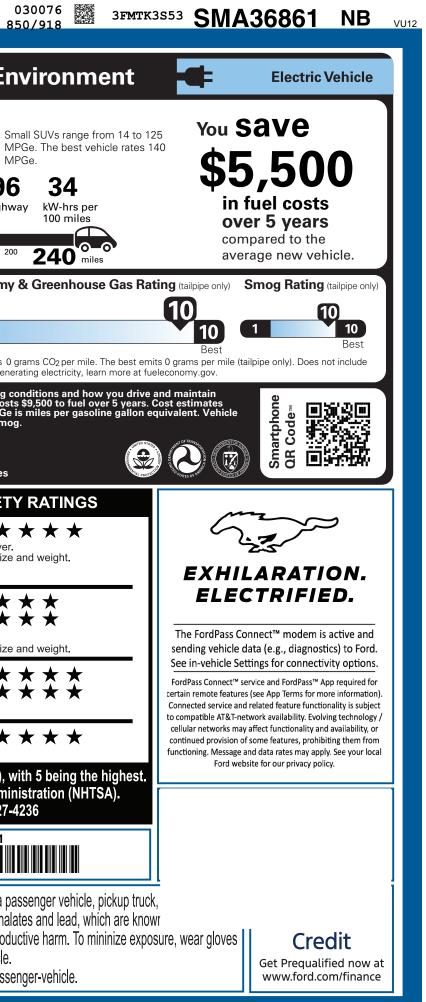

| ford.com                                                                                                                                                                                                                                                                                                                                                                                                                             | 2025 PREMIUM EAWD<br>5-PASSENGER<br>73KWH USABLE STD LF<br>SINGLE-SPEED TRANSM                                                                                                                                                                                                                                                                                                                                                                                         | P BATT INT                                                                                                                                                                                                                                                                                                           | SM A36<br>ERIOR<br>STAR WHITE MET TRI-COAT<br>ERIOR<br>BLK PERFORATED ACTIVEX                                                                                                                                                                                                                                                                                                                                                                                                                                                                                                                                                                                                                                                                                                                                                                                                                                                                                                                                                                                                                                                                                                                                                                                                                                                                                                                                                                                                                                                                                                                                                                                                                                                                                                                                                                                                                                                                                                                                                                                                                                                                                                                                                                                                                                                                              |                                                                                                                                                 | EPA<br>DOT Fuel Economy and<br>Fuel Economy                                                                                                                                                                                                                                                                                                      |
|--------------------------------------------------------------------------------------------------------------------------------------------------------------------------------------------------------------------------------------------------------------------------------------------------------------------------------------------------------------------------------------------------------------------------------------|------------------------------------------------------------------------------------------------------------------------------------------------------------------------------------------------------------------------------------------------------------------------------------------------------------------------------------------------------------------------------------------------------------------------------------------------------------------------|----------------------------------------------------------------------------------------------------------------------------------------------------------------------------------------------------------------------------------------------------------------------------------------------------------------------|------------------------------------------------------------------------------------------------------------------------------------------------------------------------------------------------------------------------------------------------------------------------------------------------------------------------------------------------------------------------------------------------------------------------------------------------------------------------------------------------------------------------------------------------------------------------------------------------------------------------------------------------------------------------------------------------------------------------------------------------------------------------------------------------------------------------------------------------------------------------------------------------------------------------------------------------------------------------------------------------------------------------------------------------------------------------------------------------------------------------------------------------------------------------------------------------------------------------------------------------------------------------------------------------------------------------------------------------------------------------------------------------------------------------------------------------------------------------------------------------------------------------------------------------------------------------------------------------------------------------------------------------------------------------------------------------------------------------------------------------------------------------------------------------------------------------------------------------------------------------------------------------------------------------------------------------------------------------------------------------------------------------------------------------------------------------------------------------------------------------------------------------------------------------------------------------------------------------------------------------------------------------------------------------------------------------------------------------------------|-------------------------------------------------------------------------------------------------------------------------------------------------|--------------------------------------------------------------------------------------------------------------------------------------------------------------------------------------------------------------------------------------------------------------------------------------------------------------------------------------------------|
|                                                                                                                                                                                                                                                                                                                                                                                                                                      |                                                                                                                                                                                                                                                                                                                                                                                                                                                                        |                                                                                                                                                                                                                                                                                                                      |                                                                                                                                                                                                                                                                                                                                                                                                                                                                                                                                                                                                                                                                                                                                                                                                                                                                                                                                                                                                                                                                                                                                                                                                                                                                                                                                                                                                                                                                                                                                                                                                                                                                                                                                                                                                                                                                                                                                                                                                                                                                                                                                                                                                                                                                                                                                                            |                                                                                                                                                 |                                                                                                                                                                                                                                                                                                                                                  |
| STANDARD EQUIPMENT INCLUDED AT<br>EXTERIOR<br>• ACTIVE GRILLE SHUTTERS<br>• E-LATCH - PUSH BUTTON OPEN<br>• FRONT RECOVERY HOOK<br>• FRUNK - DRAINABLE<br>• HEADLAMPS - WIPER ACTIVATED<br>• HEADLAMPS - AUTO LED PROJCTR<br>W/ SIGNATURE LED LIGHTING<br>• MRRORS-PWR/HTD/PWR-FLD/MEM<br>LED SIG/PONY PROJECTN LAMP<br>• POWER LIFTGATE<br>• REAR SPOILER<br>• TAILLAMPS-LED W/SEQUENTIAL<br>TURN SIGNAL<br>• WIPERS - RAIN-SENSING | NO EXTRA CHARGE<br>INTERIOR<br>• 10.2" DIGITAL INSTR CLSTR<br>• 15.5" TOUCHSCREEN<br>• 1TOUCH UP/DOWN FRT/RR W<br>• AMBIENT LIGHT/ILLUM ENTRY<br>• DUAL ILLUM VANITY MIRRORS<br>• DUAL ZONE AUTO CLIMATE C<br>• HTD/VENTILATED FRT SEATS<br>• MONOSTABLE GEAR SHIFTER<br>• PWR 10-WAY DRV/8-WAY PAS<br>W/ DRIVER MEMORY<br>• SCUFF PLATE W/PONY GRAPI<br>• SOFT VINYL WRAPPED/HEATE<br>STEER WHL W/MOUNTED CNT<br>• SPLIT FOLD REAR SEAT<br>• TILT/TELESCOPE STR COLUM | <ul> <li>PRIVE MODES/ONE</li> <li>FORD CO-PILOT360</li> <li>FORDPASS™ CONN</li> <li>J1772 CCS COMBO</li> <li>PHONE AS A KEY</li> <li>S REGENERATIVE BRA</li> <li>SIRIUSXM® W/360L</li> <li>HC</li> <li>SYNC®4A</li> <li>UP TO 150KW DC C</li> <li>RL</li> <li>VAPOR INJECTION I</li> <li>WIRELESS CHARGII</li> </ul> | RA<br>M, 10 SPKR<br>PEDAL DRV<br>PEDAL DRV<br>PEDAL DRV<br>PEDAL DRV<br>PEDAL DRV<br>PEDAL DRV<br>PEDAL DRV<br>PEDAL DRV<br>PEDAL DRV<br>AIRBAGS - DRIVER<br>AIRBAGS - FRT/RI<br>IMPACT & SIDE AIR<br>SOS POST-CRASH<br>AIRDIV TIRE PRESS<br>- NA AK&HI<br>HEG CAPABL<br>HEAT PUMP<br>AIRBAGS - SROMANNER<br>AIRBAGS - SROMANNER<br>AIRBAGS - SROMANNER<br>AIRBAGS - CRASH<br>AIRBAGS - SROMANNER<br>AIRBAGS - SROMANNER<br>AIRB | RITY PACK<br>/TRACTN CTL<br>KNEE<br>STAGE FRONT<br>EAR SIDE<br>R CURTAIN<br>I ALERT SYS™<br>MONIT SYS<br>FETY SYSTEM<br>PER / BUMPER<br>ERTRAIN | combined city/hwy city hig<br>combined city/hwy city hig<br>Driving Range<br>When fully fueled, vehicle can travel about<br>0 40 80 120 160<br>Charge Time: 7.7 hours (240V)<br>Annual fuel COSt<br>\$8000<br>Fuel Econor<br>1<br>This vehicle emits<br>emissions from g                                                                         |
| INCLUDED ON THIS VEHICLE<br>EQUIPMENT GROUP 300A<br>OPTIONAL EQUIPMENT/OTHER<br>2025 MODEL YEAR<br>STAR WHITE MET TRI-COAT<br>.225/55R19 A/S XL TIRES                                                                                                                                                                                                                                                                                | (MSRP)<br>995.00                                                                                                                                                                                                                                                                                                                                                                                                                                                       |                                                                                                                                                                                                                                                                                                                      | 8YR/100,000 HV B.     BASE PRICE     TOTAL OPTIONS/OTHER     TOTAL VEHICLE & OPTIONS/OTHER     DESTINATION & DELIVERY                                                                                                                                                                                                                                                                                                                                                                                                                                                                                                                                                                                                                                                                                                                                                                                                                                                                                                                                                                                                                                                                                                                                                                                                                                                                                                                                                                                                                                                                                                                                                                                                                                                                                                                                                                                                                                                                                                                                                                                                                                                                                                                                                                                                                                      |                                                                                                                                                 | Actual results will vary for many reasons, including dr<br>your vehicle. The average new vehicle gets 28 MPG and<br>are based on 15,000 miles per year at \$.16 per kW-hr.<br>emissions are a significant cause of climate change an<br><b>fueleconomy.gov</b><br>Calculate personalized estimates and compare vehicles<br>GOVERNMENT 5-STAR SA  |
| 19" BRIGHT ALUM WHL/PNTD PKTS<br>BLUECRUISE EQUIP:90 DAY TRIAL<br>TIRE SEALANT AND INFLATOR KIT<br>CONNECT PKG: 1 YEAR INCL<br>MBLE PWR CORD & FST CHRG ADPTR<br>FRONT LICENSE PLATE BRACKET                                                                                                                                                                                                                                         | NO CHARGE<br>600.00<br>NO CHARGE                                                                                                                                                                                                                                                                                                                                                                                                                                       |                                                                                                                                                                                                                                                                                                                      |                                                                                                                                                                                                                                                                                                                                                                                                                                                                                                                                                                                                                                                                                                                                                                                                                                                                                                                                                                                                                                                                                                                                                                                                                                                                                                                                                                                                                                                                                                                                                                                                                                                                                                                                                                                                                                                                                                                                                                                                                                                                                                                                                                                                                                                                                                                                                            |                                                                                                                                                 | Overall Vehicle Score         Based on the combined ratings of frontal, side and row Should ONLY be compared to other vehicles of similar         Frontal       Driver         Crash       Passenger         Based on the risk of injury in a frontal impact. Should ONLY be compared to other vehicles of similar         Side       Front seat |
| 333                                                                                                                                                                                                                                                                                                                                                                                                                                  |                                                                                                                                                                                                                                                                                                                                                                                                                                                                        |                                                                                                                                                                                                                                                                                                                      | Proudly dealers                                                                                                                                                                                                                                                                                                                                                                                                                                                                                                                                                                                                                                                                                                                                                                                                                                                                                                                                                                                                                                                                                                                                                                                                                                                                                                                                                                                                                                                                                                                                                                                                                                                                                                                                                                                                                                                                                                                                                                                                                                                                                                                                                                                                                                                                                                                                            | in Michigan by<br>odel e Electric                                                                                                               | Side       Front seat         Crash       Rear seat         Based on the risk of injury in a side impact.         Rollover         Based on the risk of rollover in a single-vehicle crash         Star ratings range from 1 to 5 stars (****         Source: National Highway Traffic Safety         www.safercar.gov or 1-888                  |
|                                                                                                                                                                                                                                                                                                                                                                                                                                      | RAMP ONE<br>RD41                                                                                                                                                                                                                                                                                                                                                                                                                                                       |                                                                                                                                                                                                                                                                                                                      |                                                                                                                                                                                                                                                                                                                                                                                                                                                                                                                                                                                                                                                                                                                                                                                                                                                                                                                                                                                                                                                                                                                                                                                                                                                                                                                                                                                                                                                                                                                                                                                                                                                                                                                                                                                                                                                                                                                                                                                                                                                                                                                                                                                                                                                                                                                                                            | 3,585.00                                                                                                                                        | 3FMTK3S53SMA36                                                                                                                                                                                                                                                                                                                                   |
|                                                                                                                                                                                                                                                                                                                                                                                                                                      | RAMP TWO                                                                                                                                                                                                                                                                                                                                                                                                                                                               | RAIL<br>ITEM #:<br>13-0416 O/T 2                                                                                                                                                                                                                                                                                     | Scan The QR Code to<br>get more details abou<br>this vehicle                                                                                                                                                                                                                                                                                                                                                                                                                                                                                                                                                                                                                                                                                                                                                                                                                                                                                                                                                                                                                                                                                                                                                                                                                                                                                                                                                                                                                                                                                                                                                                                                                                                                                                                                                                                                                                                                                                                                                                                                                                                                                                                                                                                                                                                                                               |                                                                                                                                                 | WARNING: Operating, servicing and maintaining<br>vehicle can expose you to chemicals including<br>California to cause cancer and birth defects or other r                                                                                                                                                                                        |
|                                                                                                                                                                                                                                                                                                                                                                                                                                      | Information Disclosure<br>State and Local taxes                                                                                                                                                                                                                                                                                                                                                                                                                        | rsuant to the Federal Automobile<br>Act. Gasoline, License, and Title Fees,<br>are not included. Dealer installed<br>are not included unless listed above.                                                                                                                                                           | SE311 N RB 2X 540 000530 (                                                                                                                                                                                                                                                                                                                                                                                                                                                                                                                                                                                                                                                                                                                                                                                                                                                                                                                                                                                                                                                                                                                                                                                                                                                                                                                                                                                                                                                                                                                                                                                                                                                                                                                                                                                                                                                                                                                                                                                                                                                                                                                                                                                                                                                                                                                                 | 05 31 25                                                                                                                                        | California to cause cancer and birth defects or other r<br>or wash your hands frequently when servicing your ve<br>For more information go to www.P65Warnings.ca.gov                                                                                                                                                                             |