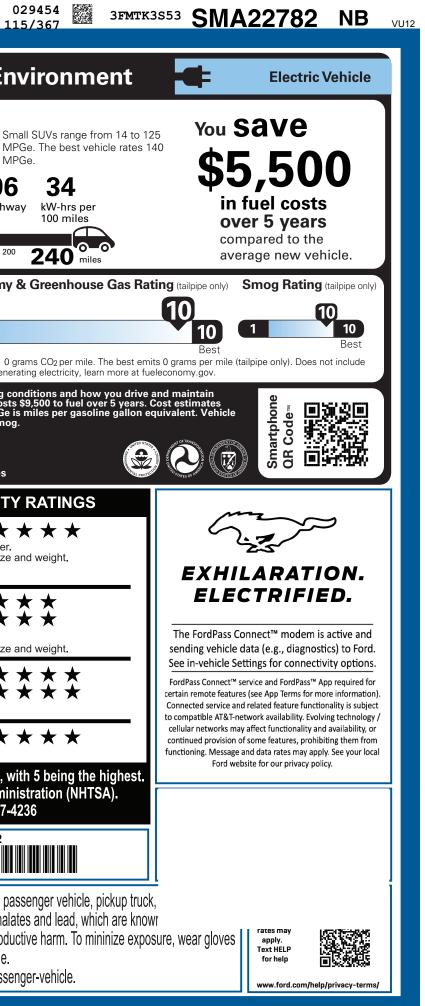

|                                                                                                                                                                                                                                                                                                                                                                         | LE DESCRIPTION<br><b>AUSTANG</b><br>2025 PREMIUM EAWD<br>5-PASSENGER<br>73KWH USABLE STD LF<br>SINGLE-SPEED TRANSM                                                                                                                                                                                                      | EXT<br>C<br>P BATT INTI                                                                                                                | SM A22<br>ERIOR<br>GLACIER GRAY MET TRI-COAT<br>ERIOR<br>BLK PERFORATED ACTIVEX                                                                                                                                                                                                                                                                                                                                                                                                                                                                                                                                                                                                                                                                                                                                                                                                                                                                                                                                                                                                                                                                                                                                                                                                                                                                                                                                                                                                                                                                                                                                                                                                                                                                                                                                                                                                                                                                                                                                                                                                      | 2782                                                                                            | EPA<br>DOT Fuel Econor<br>Fuel Economy                                                                                                                                                  | my and En                                                                                                                                           |
|-------------------------------------------------------------------------------------------------------------------------------------------------------------------------------------------------------------------------------------------------------------------------------------------------------------------------------------------------------------------------|-------------------------------------------------------------------------------------------------------------------------------------------------------------------------------------------------------------------------------------------------------------------------------------------------------------------------|----------------------------------------------------------------------------------------------------------------------------------------|--------------------------------------------------------------------------------------------------------------------------------------------------------------------------------------------------------------------------------------------------------------------------------------------------------------------------------------------------------------------------------------------------------------------------------------------------------------------------------------------------------------------------------------------------------------------------------------------------------------------------------------------------------------------------------------------------------------------------------------------------------------------------------------------------------------------------------------------------------------------------------------------------------------------------------------------------------------------------------------------------------------------------------------------------------------------------------------------------------------------------------------------------------------------------------------------------------------------------------------------------------------------------------------------------------------------------------------------------------------------------------------------------------------------------------------------------------------------------------------------------------------------------------------------------------------------------------------------------------------------------------------------------------------------------------------------------------------------------------------------------------------------------------------------------------------------------------------------------------------------------------------------------------------------------------------------------------------------------------------------------------------------------------------------------------------------------------------|-------------------------------------------------------------------------------------------------|-----------------------------------------------------------------------------------------------------------------------------------------------------------------------------------------|-----------------------------------------------------------------------------------------------------------------------------------------------------|
| STANDARD EQUIPMENT INCLUDED AT<br>EXTERIOR<br>• ACTIVE GRILLE SHUTTERS<br>• E-LATCH - PUSH BUTTON OPEN<br>• FRONT RECOVERY HOOK<br>• FRUNK - DRAINABLE<br>• HEADLAMPS -WIPER ACTIVATED<br>• HEADLAMPS -WIPER ACTIVATED<br>• HEADLAMPS -AUTO LED PROJECTR<br>W/ SIGNATURE LED LIGHTING<br>• MRRORS-PWR/HTD/PWR-FLD/MEM<br>LED SIG/PONY PROJECTN LAMP<br>• POWER LIFTGATE | NO EXTRA CHARGE<br>INTERIOR<br>• 10.2" DIGITAL INSTR CLSTR<br>• 15.5" TOUCHSCREEN<br>• 1TOUCH UP/DOWN FRT/RR W<br>• AMBIENT LIGHT/ILLUM ENTRY<br>• DUAL ILLUM VANITY MIRRORS<br>• DUAL ZONE AUTO CLIMATE C<br>• HTD/VENTILATED FRT SEATS<br>• MONOSTABLE GEAR SHIFTER<br>• PWR 10-WAY DRV/8-WAY PAS<br>W/ DRIVER MEMORY | <ul> <li>PRIVE MODES/ONE</li> <li>FORD CO-PILOT360</li> <li>FORDPASS™ CONN</li> <li>J1772 CCS COMBO</li> <li>PHONE AS A KEY</li> </ul> | RA · ADVANCETRAC™<br>M, 10 SPKR · ELCTR STABILITY/<br>PEDAL DRV · AIRBAG - DRIVER<br>™ACTIVE2.0 · AIRBAGS - DUAL S<br>IECT · AIRBAGS - FRT/RE<br>CONNECTOR · IMPACT & SIDE AIF<br>• SOS POST-CRASH<br>AKING SYS · INDIV TIRE PRESS                                                                                                                                                                                                                                                                                                                                                                                                                                                                                                                                                                                                                                                                                                                                                                                                                                                                                                                                                                                                                                                                                                                                                                                                                                                                                                                                                                                                                                                                                                                                                                                                                                                                                                                                                                                                                                                   | RITY PACK<br>TRACTN CTL<br>KNEE<br>STAGE FRONT<br>AR SIDE<br>CURTAIN<br>ALERT SYS™<br>MONIT SYS | Charge Time: 7.7 hours Annual fuel COSt                                                                                                                                                 | <b>104</b> 96<br>highw<br>vel about<br>120 160 20<br>(240V)<br>Fuel Economy                                                                         |
| REAR SPOILER     TAILLAMPS-LED W/SEQUENTIAL<br>TURN SIGNAL     WIPERS - RAIN-SENSING  INCLUDED ON THIS VEHICLE                                                                                                                                                                                                                                                          | SCUFF PLATE W/PONY GRAPH     SOFT VINYL WRAPPED/HEATE     STEER WHL W/MOUNTED CNT     SPLIT FOLD REAR SEAT     TILT/TELESCOPE STR COLUM     (MSRP)                                                                                                                                                                      | HIC • SYNC®4A<br>D • UP TO 150KW DC C<br>RL • VAPOR INJECTION I<br>• WIRELESS CHARGII                                                  | HRG CAPABL<br>HEAT PUMP<br>NG PAD<br>• 5YR/60,000 BUMPI<br>• 5YR/60,000 POWEI<br>• 5YR/60,000 ROADS<br>• 8YR/100,000 HV B/                                                                                                                                                                                                                                                                                                                                                                                                                                                                                                                                                                                                                                                                                                                                                                                                                                                                                                                                                                                                                                                                                                                                                                                                                                                                                                                                                                                                                                                                                                                                                                                                                                                                                                                                                                                                                                                                                                                                                           | ER / BUMPER<br>RTRAIN<br>SIDE ASSIST                                                            | \$8000<br>Actual results will vary for many reaso<br>your vehicle. The average new vehicle<br>are based on 15,000 miles per year at s<br>emissions are a significant cause of cli       | This vehicle emits 0<br>emissions from gene<br>ons, including driving c<br>gets 28 MPG and cost<br>\$.16 per kW-hr. MPGe<br>imate change and smooth |
| EQUIPMENT GROUP 300A<br>OPTIONAL EQUIPMENT/OTHER<br>2025 MODEL YEAR<br>GLACIER GRAY MET TRI-COAT<br>.225/55R19 A/S XL TIRES<br>19" BRIGHT ALUM WHL/PNTD PKTS<br>PANORAMIC FIXED-GLASS ROOF<br>BLUECRUISE EQUIP:90 DAY TRIAL<br>CONNECT PKG: 1 YEAR INCL<br>MBLE PWR CORD & FST CHRG ADPTR<br>FRONT LICENSE PLATE BRACKET                                                | 995.00<br>1,600.00<br>600.00<br>NO CHARGE                                                                                                                                                                                                                                                                               |                                                                                                                                        | PRICE INFORMATIONBASE PRICE\$42,995.00TOTAL OPTIONS/OTHER3,195.00TOTAL VEHICLE & OPTIONS/OTHER46,190.00DESTINATION & DELIVERY1,995.00                                                                                                                                                                                                                                                                                                                                                                                                                                                                                                                                                                                                                                                                                                                                                                                                                                                                                                                                                                                                                                                                                                                                                                                                                                                                                                                                                                                                                                                                                                                                                                                                                                                                                                                                                                                                                                                                                                                                                |                                                                                                 | Calculate personalized estimates and compare vehicles                                                                                                                                   |                                                                                                                                                     |
|                                                                                                                                                                                                                                                                                                                                                                         |                                                                                                                                                                                                                                                                                                                         |                                                                                                                                        |                                                                                                                                                                                                                                                                                                                                                                                                                                                                                                                                                                                                                                                                                                                                                                                                                                                                                                                                                                                                                                                                                                                                                                                                                                                                                                                                                                                                                                                                                                                                                                                                                                                                                                                                                                                                                                                                                                                                                                                                                                                                                      |                                                                                                 | Frontal<br>CrashDriver<br>PassengeBased on the risk of injury in a fronta<br>Should ONLY be compared to otherSide<br>CrashFront sea<br>Rear seaBased on the risk of injury in a side in | al impact.<br>vehicles of similar size<br>at $\star \star$                                                                                          |
| 333                                                                                                                                                                                                                                                                                                                                                                     |                                                                                                                                                                                                                                                                                                                         |                                                                                                                                        |                                                                                                                                                                                                                                                                                                                                                                                                                                                                                                                                                                                                                                                                                                                                                                                                                                                                                                                                                                                                                                                                                                                                                                                                                                                                                                                                                                                                                                                                                                                                                                                                                                                                                                                                                                                                                                                                                                                                                                                                                                                                                      | in Michigan by<br>odel e Electric                                                               | Rollover<br>Based on the risk of rollover in a sing<br>Star ratings range from 1 to 5 st<br>Source: National Highway T<br>www.saferca                                                   | tars ( $\star$ $\star$ $\star$ $\star$ $\star$ ), w                                                                                                 |
|                                                                                                                                                                                                                                                                                                                                                                         | RAMP ONE<br>RH32<br>RAMP TWO<br>This label is affixed pu                                                                                                                                                                                                                                                                | RAIL<br>ITEM #:<br>21-4282 O/T 2<br>rsuant to the Federal Automobile                                                                   | TOTAL MSRP\$48Image: State of the state o | pices that are right                                                                            | WARNING: Operating, servicin<br>vehicle can expose you to cher<br>California to cause cancer and birth d                                                                                | micals including phthala<br>defects or other reprodu                                                                                                |
|                                                                                                                                                                                                                                                                                                                                                                         | Information Disclosure Act. Gasoline, Lice<br>State and Local taxes are not included. Do<br>options or accessories are not included u                                                                                                                                                                                   |                                                                                                                                        | SD281 N RB 2X 535 009060 0                                                                                                                                                                                                                                                                                                                                                                                                                                                                                                                                                                                                                                                                                                                                                                                                                                                                                                                                                                                                                                                                                                                                                                                                                                                                                                                                                                                                                                                                                                                                                                                                                                                                                                                                                                                                                                                                                                                                                                                                                                                           | 4 28 25                                                                                         | or wash your hands frequently when s<br>For more information go to www.P65                                                                                                              |                                                                                                                                                     |