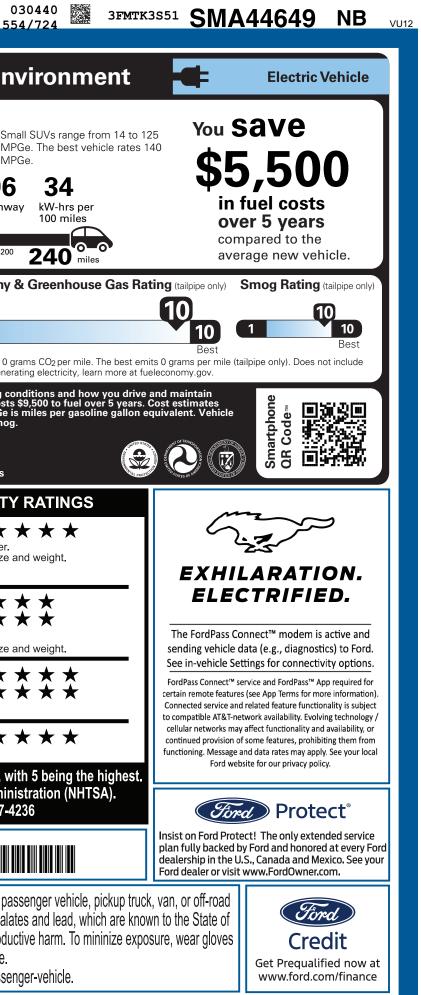

|                                                                                                                                                                                                                                                                                                                                                                                                    | DELE DESCRIPTION<br><b>MUSTANG N</b><br>2025 PREMIUM EAWD<br>5-PASSENGER<br>73KWH USABLE STD LFP BAT<br>SINGLE-SPEED TRANSMISSIO                                                                                                                                                                                                                                                                                                                               | EXTERIOR<br>DESERT<br>T INTERIOR                                                                                                                                                                                                                                                                                                                                                                                                                    | SM A44<br>SAND<br>FORATED ACTIVEX                                                                                                                                                                                                          | 649                                                                                                                    | EPA<br>DOT Fuel Economy and En<br>Fuel Economy<br>Fuel Economy<br>MPGe Sm                                                                                                                                                                                                                                                                                                                                                                                                                                                                                                                                                                                                                                                                                                                                                                                                                                                                                                                                                                                                                                                                                                                                                                                                                                                                                                                                                                                                                                                                                                                                                                                                                                                                                                                                                                                                                                                                                                                               |
|----------------------------------------------------------------------------------------------------------------------------------------------------------------------------------------------------------------------------------------------------------------------------------------------------------------------------------------------------------------------------------------------------|----------------------------------------------------------------------------------------------------------------------------------------------------------------------------------------------------------------------------------------------------------------------------------------------------------------------------------------------------------------------------------------------------------------------------------------------------------------|-----------------------------------------------------------------------------------------------------------------------------------------------------------------------------------------------------------------------------------------------------------------------------------------------------------------------------------------------------------------------------------------------------------------------------------------------------|--------------------------------------------------------------------------------------------------------------------------------------------------------------------------------------------------------------------------------------------|------------------------------------------------------------------------------------------------------------------------|---------------------------------------------------------------------------------------------------------------------------------------------------------------------------------------------------------------------------------------------------------------------------------------------------------------------------------------------------------------------------------------------------------------------------------------------------------------------------------------------------------------------------------------------------------------------------------------------------------------------------------------------------------------------------------------------------------------------------------------------------------------------------------------------------------------------------------------------------------------------------------------------------------------------------------------------------------------------------------------------------------------------------------------------------------------------------------------------------------------------------------------------------------------------------------------------------------------------------------------------------------------------------------------------------------------------------------------------------------------------------------------------------------------------------------------------------------------------------------------------------------------------------------------------------------------------------------------------------------------------------------------------------------------------------------------------------------------------------------------------------------------------------------------------------------------------------------------------------------------------------------------------------------------------------------------------------------------------------------------------------------|
| STANDARD EQUIPMENT INCLUDED AT                                                                                                                                                                                                                                                                                                                                                                     | NO EXTRA CHARGE                                                                                                                                                                                                                                                                                                                                                                                                                                                |                                                                                                                                                                                                                                                                                                                                                                                                                                                     |                                                                                                                                                                                                                                            |                                                                                                                        |                                                                                                                                                                                                                                                                                                                                                                                                                                                                                                                                                                                                                                                                                                                                                                                                                                                                                                                                                                                                                                                                                                                                                                                                                                                                                                                                                                                                                                                                                                                                                                                                                                                                                                                                                                                                                                                                                                                                                                                                         |
| EXTERIOR<br>• ACTIVE GRILLE SHUTTERS<br>• E-LATCH - PUSH BUTTON OPEN<br>• FRONT RECOVERY HOOK<br>• FRUNK - DRAINABLE<br>• HEADLAMPS - WIPER ACTIVATED<br>• HEADLAMPS - AUTO LED PROJCTR<br>W/ SIGNATURE LED LIGHTING<br>• MRRORS-PWR/HTD/PWR-FLD/MEM<br>LED SIG/PONY PROJECTN LAMP<br>• POWER LIFTGATE<br>• REAR SPOILER<br>• TAILLAMPS-LED W/SEQUENTIAL<br>TURN SIGNAL<br>• WIPERS - RAIN-SENSING | INTERIOR<br>• 10.2" DIGITAL INSTR CLSTR<br>• 15.5" TOUCHSCREEN<br>• 1TOUCH UP/DOWN FRT/RR WIN<br>• AMBIENT LIGHT/ILLUM ENTRY<br>• DUAL ILLUM VANITY MIRRORS<br>• DUAL ZONE AUTO CLIMATE CTL<br>• HTD/VENTILATED FRT SEATS<br>• MONOSTABLE GEAR SHIFTER<br>• PWR 10-WAY DRV/8-WAY PASS<br>W/ DRIVER MEMORY<br>• SCUFF PLATE W/PONY GRAPHIC<br>• SOFT VINYL WRAPPED/HEATED<br>STEER WHL W/MOUNTED CNTRL<br>• SPLIT FOLD REAR SEAT<br>• TILT/TELESCOPE STR COLUMN | EUNCTIONAL<br>• 11KW AC ONBOARD CHARGE<br>• 360-DEGREE CAMERA<br>• B&O SOUND SYSTEM, 10 SP#<br>• DRIVE MODES/ONE PEDAL D<br>• FORD CO-PILOT360 <sup>™</sup> ACTIVE<br>• FORDPASS <sup>™</sup> CONNECT<br>• J1772 CCS COMBO CONNECT<br>• J1772 CCS COMBO CONNECT<br>• PHONE AS A KEY<br>• REGENERATIVE BRAKING SY<br>• SIRIUSXM® W/360L- NA AK&I<br>• SYNC®4A<br>• UP TO 150KW DC CHRG CAP,<br>• VAPOR INJECTION HEAT PUN<br>• WIRELESS CHARGING PAD | ADVANCETRAC <sup>™</sup> ELCTR STABILITY/TF RV     AIRBAG - DRIVER KN 2.0     AIRBAGS - DUAL ST     AIRBAGS - FRT/REAI TOR     IMPACT & SIDE AIR C     SOS POST-CRASH A S     INDIV TIRE PRESS M HI     LATCH CHILD SAFET ABL     WARRANTY | AACTN CTL<br>IEE<br>AGE FRONT<br>SIDE<br>SURTAIN<br>LERT SYS™<br>ONIT SYS<br>Y SYSTEM<br>/ BUMPER<br>RAIN<br>DE ASSIST | combined city/hwy city highw<br>Driving Range<br>When fully fueled, vehicle can travel about<br>0 40 80 120 160 20<br>Charge Time: 7.7 hours (240V)<br>Annual fuel COSt<br>\$8000<br>Fuel Economy<br>1<br>This vehicle emits 0<br>emissions from gene<br>Actual results will vary for many reasons, including driving c<br>your vehicle. The average new vehicle gets 28 MPG and cost<br>are based on 15,000 miles per year at \$16 per kW-hr. MPGe<br>emissions are a significant cause of climate change and smo                                                                                                                                                                                                                                                                                                                                                                                                                                                                                                                                                                                                                                                                                                                                                                                                                                                                                                                                                                                                                                                                                                                                                                                                                                                                                                                                                                                                                                                                                      |
| INCLUDED ON THIS VEHICLE<br>EQUIPMENT GROUP 300A                                                                                                                                                                                                                                                                                                                                                   | (MSRP)                                                                                                                                                                                                                                                                                                                                                                                                                                                         | PRICE                                                                                                                                                                                                                                                                                                                                                                                                                                               | INFORMATION                                                                                                                                                                                                                                | (MSRP)                                                                                                                 |                                                                                                                                                                                                                                                                                                                                                                                                                                                                                                                                                                                                                                                                                                                                                                                                                                                                                                                                                                                                                                                                                                                                                                                                                                                                                                                                                                                                                                                                                                                                                                                                                                                                                                                                                                                                                                                                                                                                                                                                         |
| OPTIONAL EQUIPMENT/OTHER                                                                                                                                                                                                                                                                                                                                                                           |                                                                                                                                                                                                                                                                                                                                                                                                                                                                | BASE F                                                                                                                                                                                                                                                                                                                                                                                                                                              |                                                                                                                                                                                                                                            | \$44,995.00<br>5,515.00                                                                                                | fueleconomy.gov<br>Calculate personalized estimates and compare vehicles                                                                                                                                                                                                                                                                                                                                                                                                                                                                                                                                                                                                                                                                                                                                                                                                                                                                                                                                                                                                                                                                                                                                                                                                                                                                                                                                                                                                                                                                                                                                                                                                                                                                                                                                                                                                                                                                                                                                |
| .225/55R19 A/S XL TIRES<br>SPORT APPEARANCE PACKAGE<br>.19" MC HI GLOSS BLACK PTD WHL<br>PANORAMIC FIXED-GLASS ROOF<br>BLUECRUISE EQUIP:90 DAY TRIAL<br>FAST CHARGING ADAPTER(NACS)<br>TIRE SEALANT & INFLATOR KIT<br>CONNECT PKG: 1 YEAR INCL<br>INTERIOR PROTECTION PACKAGE<br>.CARGO FLOOR LINER                                                                                                | 2,995.00<br>1,675.00<br>200.00<br>95.00<br>550.00                                                                                                                                                                                                                                                                                                                                                                                                              |                                                                                                                                                                                                                                                                                                                                                                                                                                                     | VEHICLE & OPTIONS/OTHER<br>JATION & DELIVERY                                                                                                                                                                                               | 50,510.00<br>1,995.00                                                                                                  | GOVERNMENT 5-STAR SAFETY         Overall Vehicle Score       ★ ★         Based on the combined ratings of frontal, side and rollover.         Should ONLY be compared to other vehicles of similar size and the compared to other vehicles of similar size and the compared to other vehicles of similar size and the compared to other vehicles of similar size and the compared to other vehicles of similar size and the compared to other vehicles of similar size and the compared to other vehicles of similar size and the compared to other vehicles of similar size and the compared to other vehicles of similar size and the compared to other vehicles of similar size and the compared to other vehicles of similar size and the compared to other vehicles of similar size and the compared to other vehicles of similar size and the compared to other vehicles of similar size and the compared to other vehicles of similar size and the compared to other vehicles of similar size and the compared to other vehicles of similar size and the compared to other vehicles of similar size and the compared to other vehicles of similar size and the compared to other vehicles of similar size and the compared to other vehicles of similar size and the compared to other vehicles of similar size and the compared to other vehicles of similar size and the compared to other vehicles of similar size and the compared to other vehicles of similar size and the compared to other vehicles of similar size and the compared to other vehicles of similar size and the compared to other vehicles of similar size and the compared to other vehicles of similar size and the compared to other vehicles of similar size and the compared to other vehicles of similar size and the compared to other vehicles of similar size and the compared to other vehicles of similar size and the compared to other vehicles of similar size and the compared to other vehicles of simila |
| .FLR LNERS FRT/RR:NO CRPT MATS<br>FRONT LICENSE PLATE BRACKET                                                                                                                                                                                                                                                                                                                                      | NO CHARGE                                                                                                                                                                                                                                                                                                                                                                                                                                                      |                                                                                                                                                                                                                                                                                                                                                                                                                                                     |                                                                                                                                                                                                                                            |                                                                                                                        | Frontal<br>CrashDriver<br>Passenger* *<br>*Based on the risk of injury in a frontal impact.<br>Should ONLY be compared to other vehicles of similar size                                                                                                                                                                                                                                                                                                                                                                                                                                                                                                                                                                                                                                                                                                                                                                                                                                                                                                                                                                                                                                                                                                                                                                                                                                                                                                                                                                                                                                                                                                                                                                                                                                                                                                                                                                                                                                                |
|                                                                                                                                                                                                                                                                                                                                                                                                    |                                                                                                                                                                                                                                                                                                                                                                                                                                                                |                                                                                                                                                                                                                                                                                                                                                                                                                                                     |                                                                                                                                                                                                                                            |                                                                                                                        | Side       Front seat       ★ ★         Crash       Rear seat       ★ ★         Based on the risk of injury in a side impact.       ★ ★                                                                                                                                                                                                                                                                                                                                                                                                                                                                                                                                                                                                                                                                                                                                                                                                                                                                                                                                                                                                                                                                                                                                                                                                                                                                                                                                                                                                                                                                                                                                                                                                                                                                                                                                                                                                                                                                 |
| 557                                                                                                                                                                                                                                                                                                                                                                                                |                                                                                                                                                                                                                                                                                                                                                                                                                                                                | Mo                                                                                                                                                                                                                                                                                                                                                                                                                                                  | Proudly designed<br>engineered in<br>the Ford Mod<br>Vehicle Team                                                                                                                                                                          | Michigan by<br>el e Electric                                                                                           | Rollover★ ★Based on the risk of rollover in a single-vehicle crash.Star ratings range from 1 to 5 stars (★ ★ ★ ★), wi<br>Source: National Highway Traffic Safety Admin<br>www.safercar.gov or 1-888-327-4                                                                                                                                                                                                                                                                                                                                                                                                                                                                                                                                                                                                                                                                                                                                                                                                                                                                                                                                                                                                                                                                                                                                                                                                                                                                                                                                                                                                                                                                                                                                                                                                                                                                                                                                                                                               |
|                                                                                                                                                                                                                                                                                                                                                                                                    | RAMP ONE<br>RD41                                                                                                                                                                                                                                                                                                                                                                                                                                               |                                                                                                                                                                                                                                                                                                                                                                                                                                                     | ۲AL MSRP \$52,؛<br>n The QR Code to                                                                                                                                                                                                        | 505.00<br>materia                                                                                                      | 3FMTK3S51SMA44649                                                                                                                                                                                                                                                                                                                                                                                                                                                                                                                                                                                                                                                                                                                                                                                                                                                                                                                                                                                                                                                                                                                                                                                                                                                                                                                                                                                                                                                                                                                                                                                                                                                                                                                                                                                                                                                                                                                                                                                       |
|                                                                                                                                                                                                                                                                                                                                                                                                    | RAMP TWO                                                                                                                                                                                                                                                                                                                                                                                                                                                       | 13-0517 O/T 2 get<br>this                                                                                                                                                                                                                                                                                                                                                                                                                           | more details about<br>vehicle                                                                                                                                                                                                              |                                                                                                                        | WARNING: Operating, servicing and maintaining a pase<br>vehicle can expose you to chemicals including phthala<br>California to cause cancer and birth defects or other reproduc                                                                                                                                                                                                                                                                                                                                                                                                                                                                                                                                                                                                                                                                                                                                                                                                                                                                                                                                                                                                                                                                                                                                                                                                                                                                                                                                                                                                                                                                                                                                                                                                                                                                                                                                                                                                                         |
|                                                                                                                                                                                                                                                                                                                                                                                                    | This label is affixed pursuant to<br>Information Disclosure Act. Ga<br>State and Local taxes are not in<br>options or accessories are not                                                                                                                                                                                                                                                                                                                      | soline, License, and Title Fees,<br>cluded. Dealer installed SF23                                                                                                                                                                                                                                                                                                                                                                                   | 33 N RB 2X 540 000521 06                                                                                                                                                                                                                   | 23 25                                                                                                                  | or wash your hands frequently when servicing your vehicle.<br>For more information go to www.P65Warnings.ca.gov/passe                                                                                                                                                                                                                                                                                                                                                                                                                                                                                                                                                                                                                                                                                                                                                                                                                                                                                                                                                                                                                                                                                                                                                                                                                                                                                                                                                                                                                                                                                                                                                                                                                                                                                                                                                                                                                                                                                   |