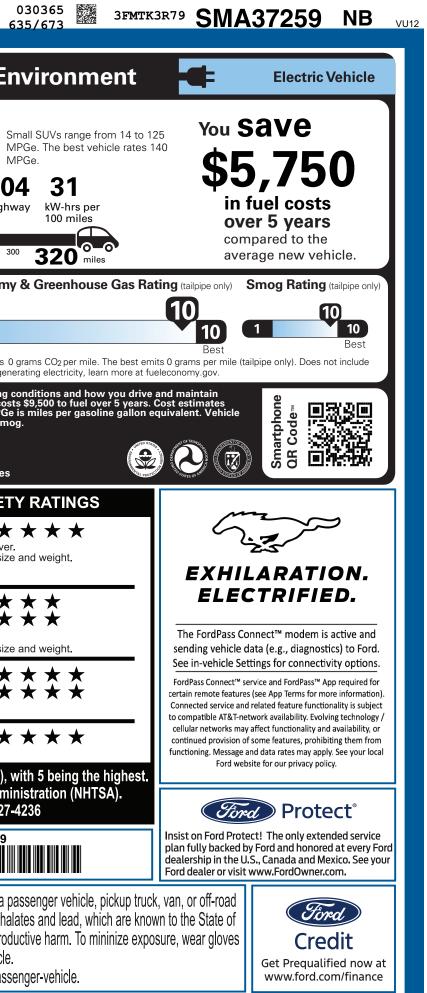

U W AL UTC CERTCERTCERT TRD RAMPBUMPCAMPBOOKEXFLROTABATT

|                                                                                                                                                                                                                                                                                                                                                                                                                                                                     | CLE DESCRIPTION<br>MUSTANG N<br>2025 PREMIUM RWD<br>5-PASSENGER<br>88KWH USABLE EXT NCM BJ<br>SINGLE-SPEED TRANSMISSIO                                                                                                                                                                                                                                                                                                                                         | EXTE<br>Gi<br>ATT INTE                                                                                                                                                                                                                                                                                                                 | SM A37<br>ERIOR<br>LACIER GRAY MET TRI-COAT<br>RIOR<br>LK PERFORATED ACTIVEX                                                                                                                                                                                                                                                                                                                      | 259                                                                                                                                                           | EPA<br>DOT Fuel Economy<br>Fuel Economy                                                                                                                                                                                                                                                                                                                                                                | / and Er<br>MPGe སས                                                                                                                                                                                                                                                                                                                                                                                                                                                                                                                                                                                                                    |
|---------------------------------------------------------------------------------------------------------------------------------------------------------------------------------------------------------------------------------------------------------------------------------------------------------------------------------------------------------------------------------------------------------------------------------------------------------------------|----------------------------------------------------------------------------------------------------------------------------------------------------------------------------------------------------------------------------------------------------------------------------------------------------------------------------------------------------------------------------------------------------------------------------------------------------------------|----------------------------------------------------------------------------------------------------------------------------------------------------------------------------------------------------------------------------------------------------------------------------------------------------------------------------------------|---------------------------------------------------------------------------------------------------------------------------------------------------------------------------------------------------------------------------------------------------------------------------------------------------------------------------------------------------------------------------------------------------|---------------------------------------------------------------------------------------------------------------------------------------------------------------|--------------------------------------------------------------------------------------------------------------------------------------------------------------------------------------------------------------------------------------------------------------------------------------------------------------------------------------------------------------------------------------------------------|----------------------------------------------------------------------------------------------------------------------------------------------------------------------------------------------------------------------------------------------------------------------------------------------------------------------------------------------------------------------------------------------------------------------------------------------------------------------------------------------------------------------------------------------------------------------------------------------------------------------------------------|
| STANDARD EQUIPMENT INCLUDED A                                                                                                                                                                                                                                                                                                                                                                                                                                       | T NO EXTRA CHARGE                                                                                                                                                                                                                                                                                                                                                                                                                                              |                                                                                                                                                                                                                                                                                                                                        |                                                                                                                                                                                                                                                                                                                                                                                                   |                                                                                                                                                               |                                                                                                                                                                                                                                                                                                                                                                                                        | 115 10                                                                                                                                                                                                                                                                                                                                                                                                                                                                                                                                                                                                                                 |
| <ul> <li>EXTERIOR</li> <li>ACTIVE GRILLE SHUTTERS</li> <li>E-LATCH - PUSH BUTTON OPEN</li> <li>FRONT RECOVERY HOOK</li> <li>FRUNK - DRAINABLE</li> <li>HEADLAMPS - WIPER ACTIVATED</li> <li>HEADLAMPS-AUTO LED PROJCTR<br/>W/ SIGNATURE LED LIGHTING</li> <li>MRRORS-PWR/HTD/PWR-FLD/MEM<br/>LED SIG/PONY PROJECTN LAMP</li> <li>POWER LIFTGATE</li> <li>REAR SPOILER</li> <li>TAILLAMPS-LED W/SEQUENTIAL<br/>TURN SIGNAL</li> <li>WIPERS - RAIN-SENSING</li> </ul> | INTERIOR<br>• 10.2" DIGITAL INSTR CLSTR<br>• 15.5" TOUCHSCREEN<br>• 1TOUCH UP/DOWN FRT/RR WIN<br>• AMBIENT LIGHT/ILLUM ENTRY<br>• DUAL ILLUM VANITY MIRRORS<br>• DUAL ZONE AUTO CLIMATE CTL<br>• HTD/VENTILATED FRT SEATS<br>• MONOSTABLE GEAR SHIFTER<br>• PWR 10-WAY DRV/8-WAY PASS<br>W/ DRIVER MEMORY<br>• SCUFF PLATE W/PONY GRAPHIC<br>• SOFT VINYL WRAPPED/HEATED<br>STEER WHL W/MOUNTED CNTRL<br>• SPLIT FOLD REAR SEAT<br>• TILT/TELESCOPE STR COLUMN | EUNCTIONAL<br>• 11KW AC ONBOARD<br>• 360-DEGREE CAMER<br>• B&O SOUND SYSTEM<br>• DRIVE MODES/ONE F<br>• FORD CO-PILOT360 <sup>™</sup><br>• FORDPASS™ CONNE<br>• J1772 CCS COMBO C<br>• PHONE AS A KEY<br>• REGENERATIVE BRAI<br>• SIRIUSXM® W/360L-<br>• SYNC®4A<br>• UP TO 150KW DC CH<br>• VAPOR INJECTION HI<br>• WIRELESS CHARGING | A       • ADVANCETRAC™         M, 10 SPKR       • ELCTR STABILITY         PEDAL DRV       • AIRBAG - DRIVER         MACTIVE2.0       • AIRBAGS - DUAL 3         CT       • AIRBAGS - FRT/RI         CONNECTOR       IMPACT & SIDE AI         KING SYS       • INDIV TIRE PRESS         NA AK&HI       • LATCH CHILD SAF         RG CAPABL       WARRANTY         EAT PUMP       • 3YR/36,000 BUMP | RITY PACK<br>/TRACTN CTL<br>KNEE<br>STAGE FRONT<br>EAR SIDE<br>R CURTAIN<br>I ALERT SYS™<br>MONIT SYS<br>ETY SYSTEM<br>PER / BUMPER<br>ERTRAIN<br>SIDE ASSIST | Driving Range<br>When fully fueled, vehicle can travel abo<br>0 60 120 180<br>Charge Time: 9.6 hours (24<br>Annual fuel COSt<br>\$750                                                                                                                                                                                                                                                                  | city high<br>240 3<br>10V)<br>Fuel Econom<br>1                                                                                                                                                                                                                                                                                                                                                                                                                                                                                                                                                                                         |
|                                                                                                                                                                                                                                                                                                                                                                                                                                                                     | (MSRP)                                                                                                                                                                                                                                                                                                                                                                                                                                                         |                                                                                                                                                                                                                                                                                                                                        |                                                                                                                                                                                                                                                                                                                                                                                                   | (MSRP)                                                                                                                                                        | emissions are a significant cause of climate                                                                                                                                                                                                                                                                                                                                                           | e change and smo                                                                                                                                                                                                                                                                                                                                                                                                                                                                                                                                                                                                                       |
| EQUIPMENT GROUP 300A<br>OPTIONAL EQUIPMENT/OTHER                                                                                                                                                                                                                                                                                                                                                                                                                    |                                                                                                                                                                                                                                                                                                                                                                                                                                                                |                                                                                                                                                                                                                                                                                                                                        | PRICE INFORMATION<br>BASE PRICE<br>TOTAL OPTIONS/OTHER                                                                                                                                                                                                                                                                                                                                            | \$41,995.00<br>5,845.00                                                                                                                                       | fueleconomy.go                                                                                                                                                                                                                                                                                                                                                                                         |                                                                                                                                                                                                                                                                                                                                                                                                                                                                                                                                                                                                                                        |
| 2025 MODEL YEAR<br>GLACIER GRAY MET TRI-COAT<br>88KWH USABLE EXT NCM BATT<br>.225/55R19 A/S XL TIRES<br>19" BRIGHT ALUM WHL/PNTD PKTS<br>BLUECRUISE EQUIP:90 DAY TRIAL<br>TIRE SEALANT & INFLATOR KIT<br>CONNECT PKG: 1 YEAR INCL                                                                                                                                                                                                                                   | 995.00<br>4,250.00<br>NO CHARGE                                                                                                                                                                                                                                                                                                                                                                                                                                |                                                                                                                                                                                                                                                                                                                                        | TOTAL VEHICLE & OPTIONS/OTHER<br>DESTINATION & DELIVERY                                                                                                                                                                                                                                                                                                                                           | 47,840.00<br>1,995.00                                                                                                                                         | Calculate personalized estimates and con<br>GOVERNMENT 5-ST<br>Overall Vehicle Score<br>Based on the combined ratings of frontal,<br>Should ONLY be compared to other vehic                                                                                                                                                                                                                            | AR SAFET                                                                                                                                                                                                                                                                                                                                                                                                                                                                                                                                                                                                                               |
| MBLE PWR CORD & FST CHRG ADPTR<br>FRONT LICENSE PLATE BRACKET                                                                                                                                                                                                                                                                                                                                                                                                       | 600.00<br>NO CHARGE                                                                                                                                                                                                                                                                                                                                                                                                                                            |                                                                                                                                                                                                                                                                                                                                        |                                                                                                                                                                                                                                                                                                                                                                                                   | l in Michigan by<br>odel e Electric                                                                                                                           | Frontal<br>CrashDriver<br>PassengerBased on the risk of injury in a frontal imp<br>Should ONLY be compared to other vehicSide<br>CrashFront seat<br>Rear seatBased on the risk of injury in a side impactBased on the risk of injury in a side impactRolloverBased on the risk of rollover in a single-vecStar ratings range from 1 to 5 stars<br>Source: National Highway Traffic<br>www.safercar.got | ★ ★ t. t |
|                                                                                                                                                                                                                                                                                                                                                                                                                                                                     | RAMP ONE<br>RW7Z<br>RAMP TWO                                                                                                                                                                                                                                                                                                                                                                                                                                   | RAIL                                                                                                                                                                                                                                                                                                                                   | Scan The QR Code to                                                                                                                                                                                                                                                                                                                                                                               | CR0665225                                                                                                                                                     |                                                                                                                                                                                                                                                                                                                                                                                                        | d maintaining a p                                                                                                                                                                                                                                                                                                                                                                                                                                                                                                                                                                                                                      |
|                                                                                                                                                                                                                                                                                                                                                                                                                                                                     | ITEM                                                                                                                                                                                                                                                                                                                                                                                                                                                           | #:<br>21-D625 O/T 2                                                                                                                                                                                                                                                                                                                    | get more details about this vehicle                                                                                                                                                                                                                                                                                                                                                               |                                                                                                                                                               | WARNING: Operating, servicing and<br>vehicle can expose you to chemicals                                                                                                                                                                                                                                                                                                                               | s including phtha                                                                                                                                                                                                                                                                                                                                                                                                                                                                                                                                                                                                                      |
|                                                                                                                                                                                                                                                                                                                                                                                                                                                                     | State and Local taxes are not                                                                                                                                                                                                                                                                                                                                                                                                                                  | asoline, License, and Title Fees,                                                                                                                                                                                                                                                                                                      | SF173 N RB 2X 540 000634 (                                                                                                                                                                                                                                                                                                                                                                        | 06 17 25                                                                                                                                                      | California to cause cancer and birth defect<br>or wash your hands frequently when servic<br>For more information go to www.P65Warn                                                                                                                                                                                                                                                                     | cing your vehicle.                                                                                                                                                                                                                                                                                                                                                                                                                                                                                                                                                                                                                     |