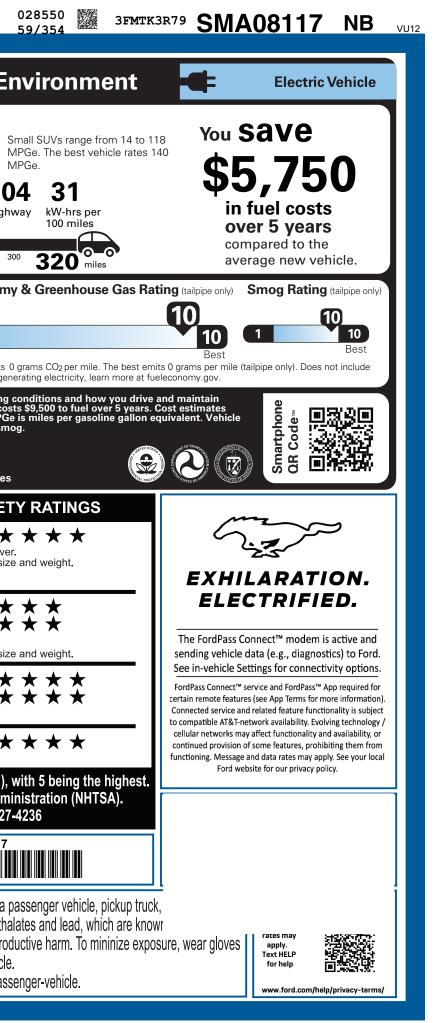

|                                                                                                                                                      | California to cause cancer and bi<br>or wash your hands frequently wh<br>For more information go to www.                                                                                                      | nen servicing your vehicle.                                                                                              |