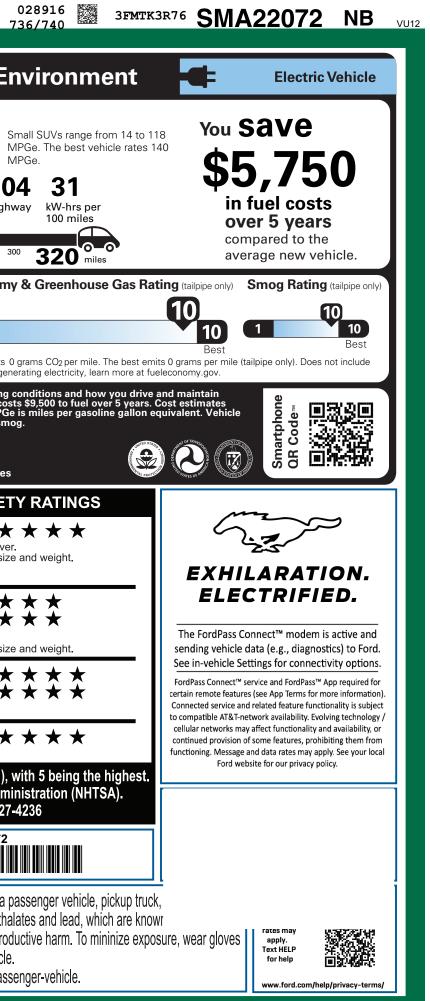

| chemicals including phthal<br>th defects or other reprod<br>en servicing your vehicle.                                                                                                                                                                                |