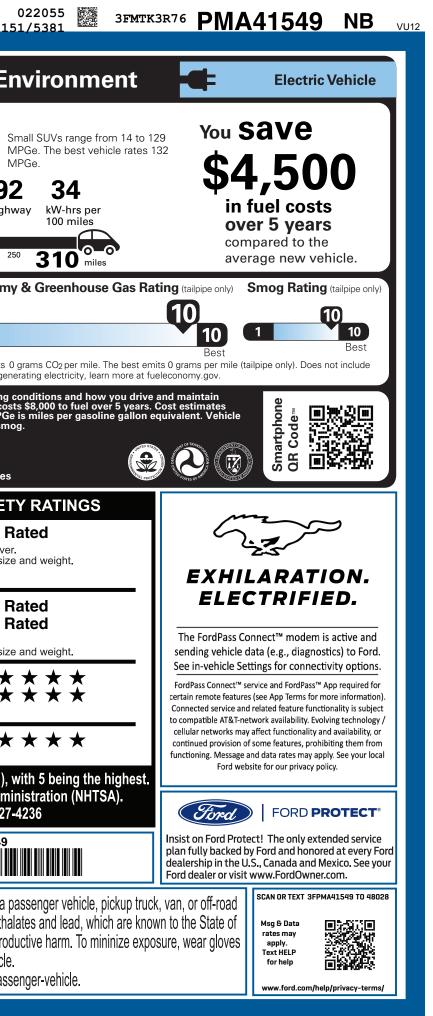

o cause cancer and birth defects or other reproductive harm. To or wash your hands frequently when servicing your vehicle. For more information go to www.P65Warnings.ca.gov/passenger-vehicle. |                                                                                                                                                                                                                                                                                                                                                                                                                                                                                                                                                                                                                      |  |  |