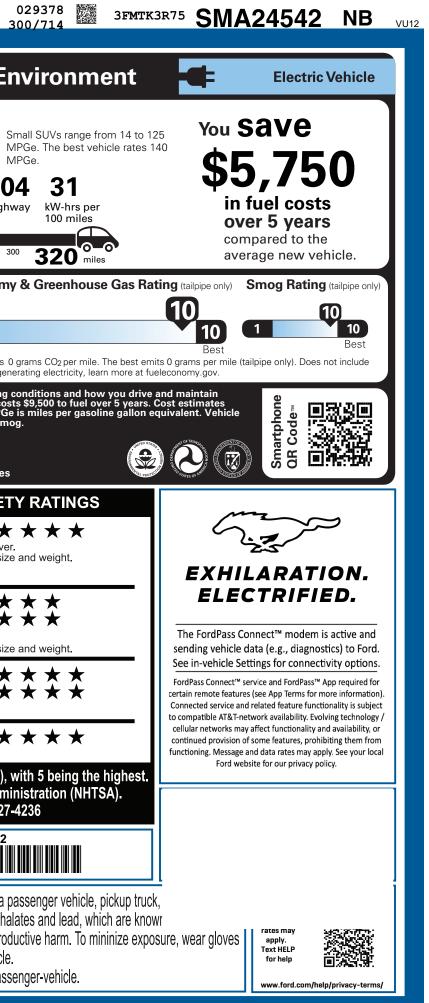

|                                                                                                                                                                                                                                                                                                                                                                                                    | 9-NORMAL, NB, 107388, SD231                                                                                                                                                                                                                                                                                                                                                                                                                                    |                                                                                                                                                                                                                                                                                                                                                     |                                                                                                                                                                                                                                                                                                                     |                                                                                                                                                                                                                                                                                                                                                                                                                                                                                                                                                                                                                                                                                                                                                                                                                                                                                                                                                                                                                                                                                                                                                                                                                                                                                                                                                                            |                                                                         | 7 1                                                                                                                         | 30                                                                                         |
|----------------------------------------------------------------------------------------------------------------------------------------------------------------------------------------------------------------------------------------------------------------------------------------------------------------------------------------------------------------------------------------------------|----------------------------------------------------------------------------------------------------------------------------------------------------------------------------------------------------------------------------------------------------------------------------------------------------------------------------------------------------------------------------------------------------------------------------------------------------------------|-----------------------------------------------------------------------------------------------------------------------------------------------------------------------------------------------------------------------------------------------------------------------------------------------------------------------------------------------------|---------------------------------------------------------------------------------------------------------------------------------------------------------------------------------------------------------------------------------------------------------------------------------------------------------------------|----------------------------------------------------------------------------------------------------------------------------------------------------------------------------------------------------------------------------------------------------------------------------------------------------------------------------------------------------------------------------------------------------------------------------------------------------------------------------------------------------------------------------------------------------------------------------------------------------------------------------------------------------------------------------------------------------------------------------------------------------------------------------------------------------------------------------------------------------------------------------------------------------------------------------------------------------------------------------------------------------------------------------------------------------------------------------------------------------------------------------------------------------------------------------------------------------------------------------------------------------------------------------------------------------------------------------------------------------------------------------|-------------------------------------------------------------------------|-----------------------------------------------------------------------------------------------------------------------------|--------------------------------------------------------------------------------------------|
|                                                                                                                                                                                                                                                                                                                                                                                                    | CLE DESCRIPTION<br><b>MUSTANG M</b><br>2025 PREMIUM RWD<br>5-PASSENGER<br>88KWH USABLE EXT NCM BATT<br>SINGLE-SPEED TRANSMISSION                                                                                                                                                                                                                                                                                                                               | EXTERI<br>VEL<br>INTERIO                                                                                                                                                                                                                                                                                                                            | IOR<br>OCITY BLUE METALI                                                                                                                                                                                                                                                                                            |                                                                                                                                                                                                                                                                                                                                                                                                                                                                                                                                                                                                                                                                                                                                                                                                                                                                                                                                                                                                                                                                                                                                                                                                                                                                                                                                                                            | EPA<br>DOT Fuel<br>Fuel Eco                                             |                                                                                                                             | ny and En<br>MPGe ℠                                                                        |
| STANDARD EQUIPMENT INCLUDED A                                                                                                                                                                                                                                                                                                                                                                      | NO EXTRA CHARGE                                                                                                                                                                                                                                                                                                                                                                                                                                                |                                                                                                                                                                                                                                                                                                                                                     |                                                                                                                                                                                                                                                                                                                     |                                                                                                                                                                                                                                                                                                                                                                                                                                                                                                                                                                                                                                                                                                                                                                                                                                                                                                                                                                                                                                                                                                                                                                                                                                                                                                                                                                            |                                                                         |                                                                                                                             | MP                                                                                         |
| EXTERIOR<br>• ACTIVE GRILLE SHUTTERS<br>• E-LATCH - PUSH BUTTON OPEN<br>• FRONT RECOVERY HOOK<br>• FRUNK - DRAINABLE<br>• HEADLAMPS - WIPER ACTIVATED<br>• HEADLAMPS - AUTO LED PROJCTR<br>W/ SIGNATURE LED LIGHTING<br>• MRRORS-PWR/HTD/PWR-FLD/MEM<br>LED SIG/PONY PROJECTN LAMP<br>• POWER LIFTGATE<br>• REAR SPOILER<br>• TAILLAMPS-LED W/SEQUENTIAL<br>TURN SIGNAL<br>• WIPERS - RAIN-SENSING | INTERIOR<br>• 10.2" DIGITAL INSTR CLSTR<br>• 15.5" TOUCHSCREEN<br>• 1TOUCH UP/DOWN FRT/RR WIN<br>• AMBIENT LIGHT/ILLUM ENTRY<br>• DUAL ILLUM VANITY MIRRORS<br>• DUAL ZONE AUTO CLIMATE CTL<br>• HTD/VENTILATED FRT SEATS<br>• MONOSTABLE GEAR SHIFTER<br>• PWR 10-WAY DRV/8-WAY PASS<br>W/ DRIVER MEMORY<br>• SCUFF PLATE W/PONY GRAPHIC<br>• SOFT VINYL WRAPPED/HEATED<br>STEER WHL W/MOUNTED CNTRL<br>• SPLIT FOLD REAR SEAT<br>• TILT/TELESCOPE STR COLUMN | EUNCTIONAL<br>• 11KW AC ONBOARD CH<br>• 360-DEGREE CAMERA<br>• B&O SOUND SYSTEM, 1<br>• DRIVE MODES/ONE PEE<br>• FORD CO-PILOT360™AA<br>• FORDPASS™ CONNECT<br>• J1772 CCS COMBO CON<br>• PHONE AS A KEY<br>• REGENERATIVE BRAKIN<br>• SIRIUSXM® W/360L- NA<br>• SYNC®4A<br>• UP TO 150KW DC CHRG<br>• VAPOR INJECTION HEA<br>• WIRELESS CHARGING F | HARGER   • ADVAN     • ADVAN   • ADVAN     • ADVAN   • ADVAN     • 10 SPKR   • ELCTR     DAL DRV   • AIRBAN     CTIVE2.0   • AIRBAN     T   • AIRBAN     NNECTOR   IMPAC     • SOS PO   • SOS PO     NG SYS   • INDIV TA     • AK&HI   • LATCH     • CAPABL   WARRA     • T PUMP   • 3YR/36     • SYR/60   • SYR/60 | Image: Construct of the system     Image: Construction of the system </td <td>Charge Tin</td> <td>inge<br/>120 180<br/>me: 9.6 hours<br/>COST<br/>50</td> <td>0 240 300<br/>(240V)<br/>Fuel Economy<br/>1<br/>This vehicle emits 0 g<br/>emissions from gener</td> | Charge Tin                                                              | inge<br>120 180<br>me: 9.6 hours<br>COST<br>50                                                                              | 0 240 300<br>(240V)<br>Fuel Economy<br>1<br>This vehicle emits 0 g<br>emissions from gener |
| INCLUDED ON THIS VEHICLE                                                                                                                                                                                                                                                                                                                                                                           | (MSRP)                                                                                                                                                                                                                                                                                                                                                                                                                                                         |                                                                                                                                                                                                                                                                                                                                                     |                                                                                                                                                                                                                                                                                                                     | (MS                                                                                                                                                                                                                                                                                                                                                                                                                                                                                                                                                                                                                                                                                                                                                                                                                                                                                                                                                                                                                                                                                                                                                                                                                                                                                                                                                                        | RP) are based on 15,000 r<br>emissions are a signi                      | niles per year at \$.1<br>ficant cause of clima                                                                             | 6 per kW-hr. MPGe is<br>ate change and smog.                                               |
| EQUIPMENT GROUP 300A                                                                                                                                                                                                                                                                                                                                                                               |                                                                                                                                                                                                                                                                                                                                                                                                                                                                |                                                                                                                                                                                                                                                                                                                                                     | PRICE INFORMATION<br>BASE PRICE                                                                                                                                                                                                                                                                                     | \$39,995                                                                                                                                                                                                                                                                                                                                                                                                                                                                                                                                                                                                                                                                                                                                                                                                                                                                                                                                                                                                                                                                                                                                                                                                                                                                                                                                                                   | 500 fueleco                                                             | nomvo                                                                                                                       |                                                                                            |
| OPTIONAL EQUIPMENT/OTHER<br>2025 MODEL YEAR<br>VELOCITY BLUE METALLIC<br>88KWH USABLE EXT NCM BATT<br>.225/55R19 A/S XL TIRES<br>19" ALUM WHL/BRONZE PNTD PKTS<br>BLUECRUISE EQUIP:90 DAY TRIAL<br>CONNECT PKG: 1 YEAR INCL<br>MBLE PWR CORD & FST CHRG ADPTR<br>FRONT LICENSE PLATE BRACKET                                                                                                       | 495.00<br>4,000.00<br>995.00<br>600.00<br>NO CHARGE                                                                                                                                                                                                                                                                                                                                                                                                            | TOTAL OPTIONS/OTHER                                                                                                                                                                                                                                                                                                                                 |                                                                                                                                                                                                                                                                                                                     | Calculate personalia<br>GOVE<br>Overall Vehi<br>Based on the comb<br>Should ONLY be co                                                                                                                                                                                                                                                                                                                                                                                                                                                                                                                                                                                                                                                                                                                                                                                                                                                                                                                                                                                                                                                                                                                                                                                                                                                                                     | RNMENT 5-S<br>Cle Score<br>ined ratings of front<br>impared to other ve |                                                                                                                             |                                                                                            |
|                                                                                                                                                                                                                                                                                                                                                                                                    |                                                                                                                                                                                                                                                                                                                                                                                                                                                                |                                                                                                                                                                                                                                                                                                                                                     |                                                                                                                                                                                                                                                                                                                     |                                                                                                                                                                                                                                                                                                                                                                                                                                                                                                                                                                                                                                                                                                                                                                                                                                                                                                                                                                                                                                                                                                                                                                                                                                                                                                                                                                            | Side<br>Crash                                                           | Driver<br>Passenger<br>f injury in a frontal ir<br>ompared to other ve<br>Front seat<br>Rear seat<br>f injury in a side imp | npact.<br>hicles of similar size a<br>★★★                                                  |
| 333                                                                                                                                                                                                                                                                                                                                                                                                |                                                                                                                                                                                                                                                                                                                                                                                                                                                                | (<br>                                                                                                                                                                                                                                                                                                                                               | e de la ti                                                                                                                                                                                                                                                                                                          | Proudly designed and<br>ngineered in Michigan<br>he Ford Model e Electri<br>Yehicle Team.                                                                                                                                                                                                                                                                                                                                                                                                                                                                                                                                                                                                                                                                                                                                                                                                                                                                                                                                                                                                                                                                                                                                                                                                                                                                                  | Based on the risk of Star ratings range                                 | f rollover in a single<br>from 1 to 5 star<br>nal Highway Tra                                                               | * * 7                                                                                      |
|                                                                                                                                                                                                                                                                                                                                                                                                    | RAMP ONE<br>RU78<br>RAMP TWO                                                                                                                                                                                                                                                                                                                                                                                                                                   | RAIL                                                                                                                                                                                                                                                                                                                                                | (Jord) vehicle you'l                                                                                                                                                                                                                                                                                                | \$48,080.00<br>decide to lease or finance y<br>l find the choices that are ri<br>your dealer for details or visi<br>m/finance.                                                                                                                                                                                                                                                                                                                                                                                                                                                                                                                                                                                                                                                                                                                                                                                                                                                                                                                                                                                                                                                                                                                                                                                                                                             | our<br>ght<br>t WARNING: O<br>vehicle can ex                            | 3FMTK:<br>perating, servicing a<br>pose you to chemic                                                                       | and maintaining a pas                                                                      |
|                                                                                                                                                                                                                                                                                                                                                                                                    | This label is affixed pursuant to the<br>Information Disclosure Act. Gasol<br>State and Local taxes are not inclu<br>options or accessories are not inc                                                                                                                                                                                                                                                                                                        | line, License, and Title Fees,<br>Ided. Dealer installed                                                                                                                                                                                                                                                                                            | SD231 N RB 2X 525                                                                                                                                                                                                                                                                                                   |                                                                                                                                                                                                                                                                                                                                                                                                                                                                                                                                                                                                                                                                                                                                                                                                                                                                                                                                                                                                                                                                                                                                                                                                                                                                                                                                                                            | California to cause of or wash your hands                               | ancer and birth defe<br>frequently when sei                                                                                 | ects or other reproduc                                                                     |