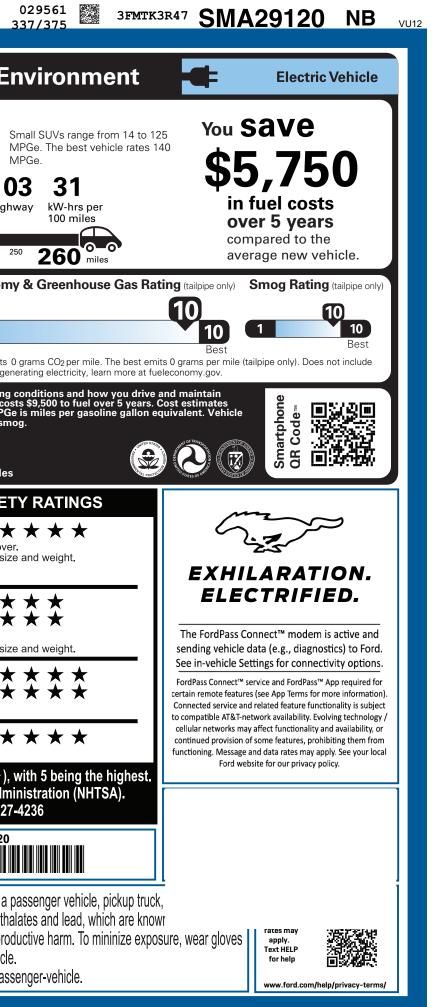

| California to cause cancer and birth defects<br>or wash your hands frequently when servic<br>For more information go to www.P65Warni | cing your vehicle.                                                                                                                                                                                                                                      |                                                                                                         |