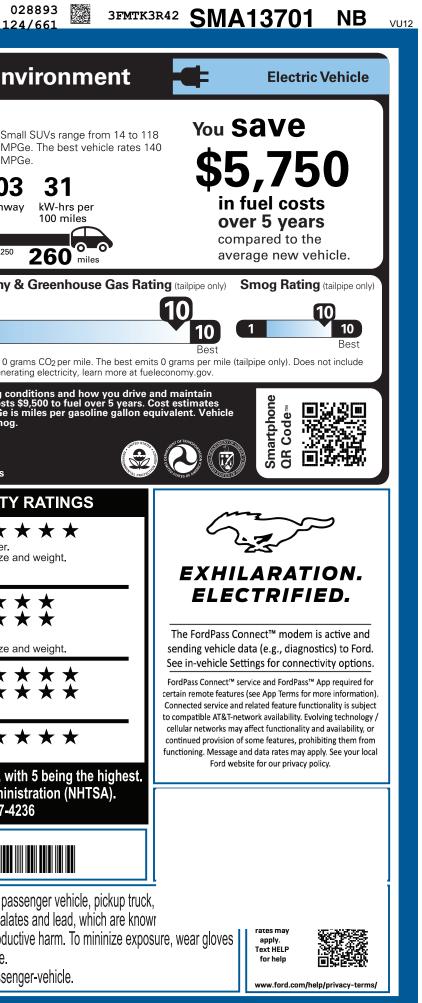

| VEHICLE DESCRIPTI                                                                                                                                                                                                                                                                                                                                                                                                                                                                                                                                                                                                                                                                                                                                                                                                                                                                                                                                                                                                                                                                                                                                                                                                                                                                                                                                                                                                                                                                                                                                                                                                                                                                                                            |                                                                                                                                                   |                                                                                                                                                                                                                                                                                                                |                                                                                                                                               |                                                                                                                                                                                                                                                                                                                                         |                                                                                                                                                                             |                                                                                                                                                                                                                                                                                                                                                                                                                                                                                                                                                                                                                                                                                                                                                                                                                                                                                                                                                                                                                                                                                                                                                                                                                                                                                                                                                                                                                                                                                                                                                                                                                                                                                                                                                                                                                                                                                                                                                                                                                                                                                                                                |                                                                                                                                   |
|------------------------------------------------------------------------------------------------------------------------------------------------------------------------------------------------------------------------------------------------------------------------------------------------------------------------------------------------------------------------------------------------------------------------------------------------------------------------------------------------------------------------------------------------------------------------------------------------------------------------------------------------------------------------------------------------------------------------------------------------------------------------------------------------------------------------------------------------------------------------------------------------------------------------------------------------------------------------------------------------------------------------------------------------------------------------------------------------------------------------------------------------------------------------------------------------------------------------------------------------------------------------------------------------------------------------------------------------------------------------------------------------------------------------------------------------------------------------------------------------------------------------------------------------------------------------------------------------------------------------------------------------------------------------------------------------------------------------------|---------------------------------------------------------------------------------------------------------------------------------------------------|----------------------------------------------------------------------------------------------------------------------------------------------------------------------------------------------------------------------------------------------------------------------------------------------------------------|-----------------------------------------------------------------------------------------------------------------------------------------------|-----------------------------------------------------------------------------------------------------------------------------------------------------------------------------------------------------------------------------------------------------------------------------------------------------------------------------------------|-----------------------------------------------------------------------------------------------------------------------------------------------------------------------------|--------------------------------------------------------------------------------------------------------------------------------------------------------------------------------------------------------------------------------------------------------------------------------------------------------------------------------------------------------------------------------------------------------------------------------------------------------------------------------------------------------------------------------------------------------------------------------------------------------------------------------------------------------------------------------------------------------------------------------------------------------------------------------------------------------------------------------------------------------------------------------------------------------------------------------------------------------------------------------------------------------------------------------------------------------------------------------------------------------------------------------------------------------------------------------------------------------------------------------------------------------------------------------------------------------------------------------------------------------------------------------------------------------------------------------------------------------------------------------------------------------------------------------------------------------------------------------------------------------------------------------------------------------------------------------------------------------------------------------------------------------------------------------------------------------------------------------------------------------------------------------------------------------------------------------------------------------------------------------------------------------------------------------------------------------------------------------------------------------------------------------|-----------------------------------------------------------------------------------------------------------------------------------|
| MUSTANG MAC                                                                                                                                                                                                                                                                                                                                                                                                                                                                                                                                                                                                                                                                                                                                                                                                                                                                                                                                                                                                                                                                                                                                                                                                                                                                                                                                                                                                                                                                                                                                                                                                                                                                                                                  |                                                                                                                                                   |                                                                                                                                                                                                                                                                                                                | СН-Е <sup>ѕм</sup> А1                                                                                                                         |                                                                                                                                                                                                                                                                                                                                         | 01                                                                                                                                                                          | EPA<br>DOT Fuel Economy and Env                                                                                                                                                                                                                                                                                                                                                                                                                                                                                                                                                                                                                                                                                                                                                                                                                                                                                                                                                                                                                                                                                                                                                                                                                                                                                                                                                                                                                                                                                                                                                                                                                                                                                                                                                                                                                                                                                                                                                                                                                                                                                                |                                                                                                                                   |
| 2025 Pl<br>5-PASS                                                                                                                                                                                                                                                                                                                                                                                                                                                                                                                                                                                                                                                                                                                                                                                                                                                                                                                                                                                                                                                                                                                                                                                                                                                                                                                                                                                                                                                                                                                                                                                                                                                                                                            | REMIUM RWD<br>ENGER                                                                                                                               |                                                                                                                                                                                                                                                                                                                | ERIOR<br>SHADOW BLACK                                                                                                                         |                                                                                                                                                                                                                                                                                                                                         |                                                                                                                                                                             | Fuel Economy                                                                                                                                                                                                                                                                                                                                                                                                                                                                                                                                                                                                                                                                                                                                                                                                                                                                                                                                                                                                                                                                                                                                                                                                                                                                                                                                                                                                                                                                                                                                                                                                                                                                                                                                                                                                                                                                                                                                                                                                                                                                                                                   |                                                                                                                                   |
| 73KWH                                                                                                                                                                                                                                                                                                                                                                                                                                                                                                                                                                                                                                                                                                                                                                                                                                                                                                                                                                                                                                                                                                                                                                                                                                                                                                                                                                                                                                                                                                                                                                                                                                                                                                                        | USABLE STD LFP BATT<br>-SPEED TRANSMISSION                                                                                                        |                                                                                                                                                                                                                                                                                                                | ERIOR<br>BLK PERFORATED                                                                                                                       | ACTIVEX                                                                                                                                                                                                                                                                                                                                 |                                                                                                                                                                             |                                                                                                                                                                                                                                                                                                                                                                                                                                                                                                                                                                                                                                                                                                                                                                                                                                                                                                                                                                                                                                                                                                                                                                                                                                                                                                                                                                                                                                                                                                                                                                                                                                                                                                                                                                                                                                                                                                                                                                                                                                                                                                                                | MPGe Sma<br>MPG                                                                                                                   |
| STANDARD EQUIPMENT INCLUDED AT NO EXTRA CHARGE                                                                                                                                                                                                                                                                                                                                                                                                                                                                                                                                                                                                                                                                                                                                                                                                                                                                                                                                                                                                                                                                                                                                                                                                                                                                                                                                                                                                                                                                                                                                                                                                                                                                               |                                                                                                                                                   |                                                                                                                                                                                                                                                                                                                |                                                                                                                                               |                                                                                                                                                                                                                                                                                                                                         |                                                                                                                                                                             |                                                                                                                                                                                                                                                                                                                                                                                                                                                                                                                                                                                                                                                                                                                                                                                                                                                                                                                                                                                                                                                                                                                                                                                                                                                                                                                                                                                                                                                                                                                                                                                                                                                                                                                                                                                                                                                                                                                                                                                                                                                                                                                                | 111 103                                                                                                                           |
| <ul> <li>E-LATCH - PUSH BUTTON OPEN</li> <li>FRONT RECOVERY HOOK</li> <li>FRUNK - DRAINABLE</li> <li>HEADLAMPS - WIPER ACTIVATED</li> <li>HEADLAMPS-AUTO LED PROJCTR</li> <li>HEADLAMPS-AUTO LED PROJCTR</li> <li>MUAL ILLU</li> <li>HEADLAMPS-WR/HTD/PWR-FLD/MEM</li> <li>LED SIG/PONY PROJECTN LAMP</li> <li>POWER LIFTGATE</li> <li>REAR SPOILER</li> <li>TAILLAMPS-LED W/SEQUENTIAL</li> <li>TAILLAMPS - RAIN-SENSING</li> <li>15.5" TOUC</li> </ul> | IP/DOWN FRT/RR WIN<br>LIGHT/ILLUM ENTRY<br>IM VANITY MIRRORS<br>IE AUTO CLIMATE CTL<br>ILATED FRT SEATS<br>BLE GEAR SHIFTER<br>'AY DRV/8-WAY PASS | EUNCTIONAL<br>• 11KW AC ONBOARE<br>• 360-DEGREE CAME<br>• B&O SOUND SYSTE<br>• DRIVE MODES/ONE<br>• FORD CO-PILOT360<br>• FORDPASS™ CONN<br>• J1772 CCS COMBO<br>• PHONE AS A KEY<br>• REGENERATIVE BR/<br>• SIRIUSXM® W/360L<br>• SYNC®4A<br>• UP TO 150KW DC CI<br>• VAPOR INJECTION I<br>• WIRELESS CHARGIN | D CHARGER<br>RA<br>M, 10 SPKR<br>PEDAL DRV<br>™ACTIVE2.0<br>IECT<br>CONNECTOR<br>AKING SYS<br>- NA AK&HI<br>HRG CAPABL<br>HEAT PUMP<br>NG PAD | APETY/SECURITY<br>ADVANCED SECURITY<br>ADVANCETRAC™<br>ELCTR STABILITY/TRAC<br>AIRBAGS - DRIVER KNEE<br>AIRBAGS - DRIVER KNEE<br>AIRBAGS - FRT/REAR S<br>IMPACT & SIDE AIR CUF<br>SOS POST-CRASH ALE<br>INDIV TIRE PRESS MON<br>LATCH CHILD SAFETY S<br>VARRANTY<br>3YR/36,000 BUMPER / E<br>5YR/60,000 POWERTRA<br>5YR/60,000 ROADSIDE | CTN CTL<br>E<br>E FRONT<br>NDE<br>RTAIN<br>RT SYS™<br>IIT SYS<br>SYSTEM<br>BUMPER<br>IN                                                                                     | combined city/hwy<br>Driving Range<br>When fully fueled, vehicle can tr<br>o 50 100<br>Charge Time: 7.8 hours<br>Annual fuel COST<br>\$750                                                                                                                                                                                                                                                                                                                                                                                                                                                                                                                                                                                                                                                                                                                                                                                                                                                                                                                                                                                                                                                                                                                                                                                                                                                                                                                                                                                                                                                                                                                                                                                                                                                                                                                                                                                                                                                                                                                                                                                     | city highwar<br>avel about<br>150 200 250<br>5 (240V)<br>Fuel Economy 8<br>1<br>This vehicle emits 0 gra<br>emissions from genera |
| INCLUDED ON THIS VEHICLE (MSRP)<br>EQUIPMENT GROUP 300A<br>OPTIONAL EQUIPMENT/OTHER<br>.225/55R19 A/S XL TIRES                                                                                                                                                                                                                                                                                                                                                                                                                                                                                                                                                                                                                                                                                                                                                                                                                                                                                                                                                                                                                                                                                                                                                                                                                                                                                                                                                                                                                                                                                                                                                                                                               |                                                                                                                                                   |                                                                                                                                                                                                                                                                                                                |                                                                                                                                               | 8YR/100,000 HV BATT/C                                                                                                                                                                                                                                                                                                                   |                                                                                                                                                                             | Actual results will vary for many reasyour vehicle. The average new vehicl are based on 15,000 miles per year at emissions are a significant cause of the significant cause | gov                                                                                                                               |
| 19" BRIGHT ALUM WHL/PNTD PKTS<br>PANORAMIC FIXED-GLASS ROOF 1,600.00<br>BLUECRUISE EQUIP:90 DAY TRIAL<br>CONNECT PKG: 1 YEAR INCL<br>MBLE PWR CORD & FST CHRG ADPTR 600.00<br>FRONT LICENSE PLATE BRACKET NO CHARGE                                                                                                                                                                                                                                                                                                                                                                                                                                                                                                                                                                                                                                                                                                                                                                                                                                                                                                                                                                                                                                                                                                                                                                                                                                                                                                                                                                                                                                                                                                          |                                                                                                                                                   | TOTAL VEHICLE &<br>DESTINATION & DE                                                                                                                                                                                                                                                                            | EHICLE & OPTIONS/OTHER 42,195.00<br>TION & DELIVERY 1,995.00                                                                                  |                                                                                                                                                                                                                                                                                                                                         | GOVERNMENT<br>Overall Vehicle Score<br>Based on the combined ratings of f<br>Should ONLY be compared to othe                                                                | rontal. side and rollover.                                                                                                                                                                                                                                                                                                                                                                                                                                                                                                                                                                                                                                                                                                                                                                                                                                                                                                                                                                                                                                                                                                                                                                                                                                                                                                                                                                                                                                                                                                                                                                                                                                                                                                                                                                                                                                                                                                                                                                                                                                                                                                     |                                                                                                                                   |
|                                                                                                                                                                                                                                                                                                                                                                                                                                                                                                                                                                                                                                                                                                                                                                                                                                                                                                                                                                                                                                                                                                                                                                                                                                                                                                                                                                                                                                                                                                                                                                                                                                                                                                                              |                                                                                                                                                   |                                                                                                                                                                                                                                                                                                                |                                                                                                                                               |                                                                                                                                                                                                                                                                                                                                         |                                                                                                                                                                             | Frontal<br>CrashDriver<br>Passeng<br>Passeng<br>Based on the risk of injury in a from<br>Should ONLY be compared to otheSide<br>CrashFront se<br>Rear se<br>Based on the risk of injury in a side                                                                                                                                                                                                                                                                                                                                                                                                                                                                                                                                                                                                                                                                                                                                                                                                                                                                                                                                                                                                                                                                                                                                                                                                                                                                                                                                                                                                                                                                                                                                                                                                                                                                                                                                                                                                                                                                                                                              | tal impact.<br>r vehicles of similar size a<br>eat $\star \star$<br>at $\star \star$                                              |
| 333                                                                                                                                                                                                                                                                                                                                                                                                                                                                                                                                                                                                                                                                                                                                                                                                                                                                                                                                                                                                                                                                                                                                                                                                                                                                                                                                                                                                                                                                                                                                                                                                                                                                                                                          |                                                                                                                                                   |                                                                                                                                                                                                                                                                                                                | <i>Ford</i><br>Model                                                                                                                          | Proudly designe<br>engineered in M<br>the Ford Model<br>Vehicle Team.                                                                                                                                                                                                                                                                   | lichigan by                                                                                                                                                                 | Rollover<br>Based on the risk of rollover in a sin<br>Star ratings range from 1 to 5 s<br>Source: National Highway<br>www.saferc                                                                                                                                                                                                                                                                                                                                                                                                                                                                                                                                                                                                                                                                                                                                                                                                                                                                                                                                                                                                                                                                                                                                                                                                                                                                                                                                                                                                                                                                                                                                                                                                                                                                                                                                                                                                                                                                                                                                                                                               | stars ( $\star \star \star \star \star$ ), wit                                                                                    |
|                                                                                                                                                                                                                                                                                                                                                                                                                                                                                                                                                                                                                                                                                                                                                                                                                                                                                                                                                                                                                                                                                                                                                                                                                                                                                                                                                                                                                                                                                                                                                                                                                                                                                                                              | RAMP ONE<br>RH32<br>RAMP TWO<br>ITEM #:<br>2                                                                                                      | <b>RAIL</b><br>1-3735 O/T 2                                                                                                                                                                                                                                                                                    | Ford Credit for yo                                                                                                                            | SRP \$44,19<br>ther you decide to lease of<br>le, you'll find the choices to<br>u. See your dealer for det<br>ford.com/finance.                                                                                                                                                                                                         | r finance your<br>that are right                                                                                                                                            | WARNING: Operating, servic vehicle can expose you to che                                                                                                                                                                                                                                                                                                                                                                                                                                                                                                                                                                                                                                                                                                                                                                                                                                                                                                                                                                                                                                                                                                                                                                                                                                                                                                                                                                                                                                                                                                                                                                                                                                                                                                                                                                                                                                                                                                                                                                                                                                                                       | emicals including phthalate                                                                                                       |
|                                                                                                                                                                                                                                                                                                                                                                                                                                                                                                                                                                                                                                                                                                                                                                                                                                                                                                                                                                                                                                                                                                                                                                                                                                                                                                                                                                                                                                                                                                                                                                                                                                                                                                                              | e Federal Automobile<br>ine, License, and Title Fees,<br>ded. Dealer installed<br>luded unless listed above.                                      | SC241 N RB 2X 525 003506 03 24 25                                                                                                                                                                                                                                                                              |                                                                                                                                               |                                                                                                                                                                                                                                                                                                                                         | California to cause cancer and birth defects or other rep<br>or wash your hands frequently when servicing your vehi<br>For more information go to www.P65Warnings.ca.gov/pa |                                                                                                                                                                                                                                                                                                                                                                                                                                                                                                                                                                                                                                                                                                                                                                                                                                                                                                                                                                                                                                                                                                                                                                                                                                                                                                                                                                                                                                                                                                                                                                                                                                                                                                                                                                                                                                                                                                                                                                                                                                                                                                                                |                                                                                                                                   |