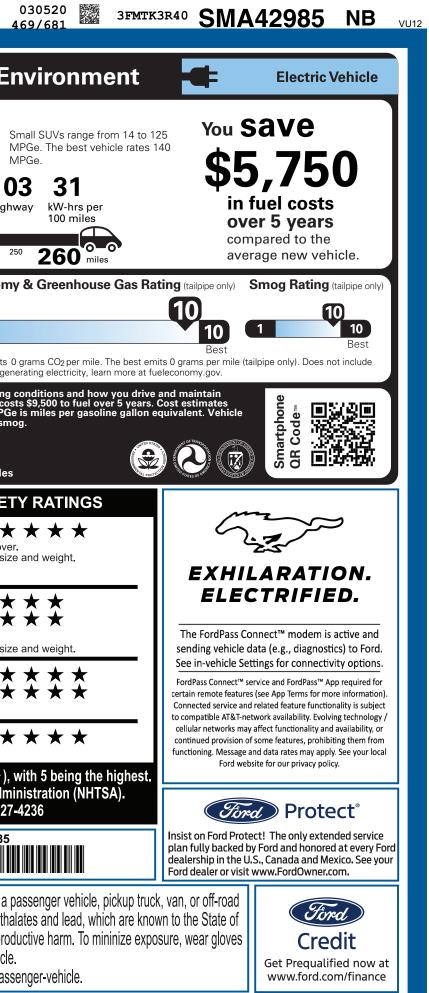

U W NC UTC CERTCERTCERT TRD RAMPBUMPCAMPBOOKEXFLROTABATT

| Ford.com                                                                                                                                                                                                                                                                                                                                                                                                                            | AUSTANG<br>2025 PREMIUM RWD<br>5-PASSENGER<br>73KWH USABLE STD LFI<br>SINGLE-SPEED TRANSW                                                                                                                                                                                                                                                                                                                                                             | EXT<br>C<br>P BATT INTI                                                                                                                                                                                                                                                                                                          | ERIOR<br>GLACIER GRAY ME<br>ERIOR<br>BLK PERFORATED                                                                                                                                                                                                                                                                                             |                                                                                                                                                                                                                                                                                                                                | 900                                                                                                                            | EPA<br>DOT Fuel Economy and Er<br>Fuel Economy<br>Fuel Economy<br>MPGe                                                                                                                                                                                                                                                                                                                                                                                                                                                                                                                                                                                                                                                                                                                                                                                                                                                                                                                                                                                                                                                                                                                                                                                                                                                                                                                                                                                                                                                                                                                                                                                                                                                                                                                                                                                                                                                                                                                                                                                                                                                         |
|-------------------------------------------------------------------------------------------------------------------------------------------------------------------------------------------------------------------------------------------------------------------------------------------------------------------------------------------------------------------------------------------------------------------------------------|-------------------------------------------------------------------------------------------------------------------------------------------------------------------------------------------------------------------------------------------------------------------------------------------------------------------------------------------------------------------------------------------------------------------------------------------------------|----------------------------------------------------------------------------------------------------------------------------------------------------------------------------------------------------------------------------------------------------------------------------------------------------------------------------------|-------------------------------------------------------------------------------------------------------------------------------------------------------------------------------------------------------------------------------------------------------------------------------------------------------------------------------------------------|--------------------------------------------------------------------------------------------------------------------------------------------------------------------------------------------------------------------------------------------------------------------------------------------------------------------------------|--------------------------------------------------------------------------------------------------------------------------------|--------------------------------------------------------------------------------------------------------------------------------------------------------------------------------------------------------------------------------------------------------------------------------------------------------------------------------------------------------------------------------------------------------------------------------------------------------------------------------------------------------------------------------------------------------------------------------------------------------------------------------------------------------------------------------------------------------------------------------------------------------------------------------------------------------------------------------------------------------------------------------------------------------------------------------------------------------------------------------------------------------------------------------------------------------------------------------------------------------------------------------------------------------------------------------------------------------------------------------------------------------------------------------------------------------------------------------------------------------------------------------------------------------------------------------------------------------------------------------------------------------------------------------------------------------------------------------------------------------------------------------------------------------------------------------------------------------------------------------------------------------------------------------------------------------------------------------------------------------------------------------------------------------------------------------------------------------------------------------------------------------------------------------------------------------------------------------------------------------------------------------|
| STANDARD EQUIPMENT INCLUDED AT                                                                                                                                                                                                                                                                                                                                                                                                      | NO EXTRA CHARGE                                                                                                                                                                                                                                                                                                                                                                                                                                       |                                                                                                                                                                                                                                                                                                                                  |                                                                                                                                                                                                                                                                                                                                                 |                                                                                                                                                                                                                                                                                                                                |                                                                                                                                |                                                                                                                                                                                                                                                                                                                                                                                                                                                                                                                                                                                                                                                                                                                                                                                                                                                                                                                                                                                                                                                                                                                                                                                                                                                                                                                                                                                                                                                                                                                                                                                                                                                                                                                                                                                                                                                                                                                                                                                                                                                                                                                                |
| EXTERIOR<br>• ACTIVE GRILLE SHUTTERS<br>• E-LATCH - PUSH BUTTON OPEN<br>• FRONT RECOVERY HOOK<br>• FRUNK - DRAINABLE<br>• HEADLAMPS - WIPER ACTIVATED<br>• HEADLAMPS - WIPER ACTIVATED<br>• HEADLAMPS - AUTO LED PROJCTR<br>W/ SIGNATURE LED LIGHTING<br>• MRRORS-PWR/HTD/PWR-FLD/MEM<br>LED SIG/PONY PROJECTN LAMP<br>• POWER LIFTGATE<br>• REAR SPOILER<br>• TAILLAMPS-LED W/SEQUENTIAL<br>TURN SIGNAL<br>• WIPERS - RAIN-SENSING | INTERIOR<br>• 10.2" DIGITAL INSTR CLSTR<br>• 15.5" TOUCHSCREEN<br>• 1TOUCH UP/DOWN FRT/RR WI<br>• AMBIENT LIGHT/ILLUM ENTRY<br>• DUAL ILLUM VANITY MIRRORS<br>• DUAL ZONE AUTO CLIMATE C<br>• HTD/VENTILATED FRT SEATS<br>• MONOSTABLE GEAR SHIFTER<br>• PWR 10-WAY DRV/8-WAY PAS<br>W/ DRIVER MEMORY<br>• SCUFF PLATE W/PONY GRAPH<br>• SOFT VINYL WRAPPED/HEATE<br>STEER WHL W/MOUNTED CNT<br>• SPLIT FOLD REAR SEAT<br>• TILT/TELESCOPE STR COLUMI | <ul> <li>DRIVE MODES/ONE</li> <li>FORD CO-PILOT360</li> <li>FORDPASS<sup>™</sup> CONN</li> <li>J1772 CCS COMBO</li> <li>PHONE AS A KEY</li> <li>S REGENERATIVE BR/</li> <li>SIRIUSXM® W/360L</li> <li>IIC</li> <li>SYNC®4A</li> <li>UP TO 150KW DC C</li> <li>RL</li> <li>VAPOR INJECTION I</li> <li>WIRELESS CHARGII</li> </ul> | O CHARGER       • /         RA       • /         RA       • /         M, 10 SPKR       • /         PEDAL DRV       • /         ™ACTIVE2.0       • /         IECT       • /         CONNECTOR       I         • AKING SYS       • /         • NA AK&HI       • /         HRG CAPABL       ₩         HEAT PUMP       • /         NG PAD       • / | AFETY/SECURITY<br>ADVANCED SECURIT<br>ADVANCETRAC™<br>ELCTR STABILITY/TF<br>AIRBAG - DRIVER KN<br>AIRBAGS - DUAL ST,<br>AIRBAGS - FRT/REA<br>MPACT & SIDE AIR (<br>SOS POST-CRASH A<br>NDIV TIRE PRESS M<br>ATCH CHILD SAFET<br>ARRANTY<br>SYR/36,000 BUMPEF<br>SYR/60,000 ROADSIE<br>SYR/60,000 ROADSIE<br>SYR/100,000 HV BAT | RACTN CTL<br>NEE<br>AGE FRONT<br>R SIDE<br>CURTAIN<br>ILERT SYS™<br>IONIT SYS<br>IY SYSTEM<br>R / BUMPER<br>TRAIN<br>DE ASSIST | combined city/hwy city high<br>combined city/hwy city high<br>Driving Range<br>When fully fueled, vehicle can travel about<br>0 50 100 150 200 20<br>Charge Time: 7.8 hours (240V)<br>Annual fuel COSt<br>\$7550<br>This vehicle emits<br>emissions from gen<br>Actual results will vary for many reasons, including driving<br>your vehicle. The average new vehicle gets 28 MPG and cos<br>are based on 15,000 miles per year at \$.16 per kW-hr. MPG<br>emissions are a significant cause of climate change and sm                                                                                                                                                                                                                                                                                                                                                                                                                                                                                                                                                                                                                                                                                                                                                                                                                                                                                                                                                                                                                                                                                                                                                                                                                                                                                                                                                                                                                                                                                                                                                                                                          |
| INCLUDED ON THIS VEHICLE<br>EQUIPMENT GROUP 300A                                                                                                                                                                                                                                                                                                                                                                                    | (MSRP)                                                                                                                                                                                                                                                                                                                                                                                                                                                |                                                                                                                                                                                                                                                                                                                                  | PRICE INFORMATI                                                                                                                                                                                                                                                                                                                                 | ON                                                                                                                                                                                                                                                                                                                             | (MSRP)                                                                                                                         |                                                                                                                                                                                                                                                                                                                                                                                                                                                                                                                                                                                                                                                                                                                                                                                                                                                                                                                                                                                                                                                                                                                                                                                                                                                                                                                                                                                                                                                                                                                                                                                                                                                                                                                                                                                                                                                                                                                                                                                                                                                                                                                                |
| OPTIONAL EQUIPMENT/OTHER                                                                                                                                                                                                                                                                                                                                                                                                            |                                                                                                                                                                                                                                                                                                                                                                                                                                                       |                                                                                                                                                                                                                                                                                                                                  | BASE PRICE<br>TOTAL OPTIONS/01                                                                                                                                                                                                                                                                                                                  |                                                                                                                                                                                                                                                                                                                                | \$41,995.00<br>3,465.00                                                                                                        | fueleconom <u>y</u> .gov                                                                                                                                                                                                                                                                                                                                                                                                                                                                                                                                                                                                                                                                                                                                                                                                                                                                                                                                                                                                                                                                                                                                                                                                                                                                                                                                                                                                                                                                                                                                                                                                                                                                                                                                                                                                                                                                                                                                                                                                                                                                                                       |
| 2025 MODEL YEAR<br>GLACIER GRAY MET TRI-COAT<br>.225/55R19 A/S XL TIRES<br>19" BRIGHT ALUM WHL/PNTD PKTS                                                                                                                                                                                                                                                                                                                            | 995.00                                                                                                                                                                                                                                                                                                                                                                                                                                                |                                                                                                                                                                                                                                                                                                                                  | TOTAL VEHICLE & C<br>DESTINATION & DEI                                                                                                                                                                                                                                                                                                          | PTIONS/OTHER                                                                                                                                                                                                                                                                                                                   | 45,460.00<br>1,995.00                                                                                                          | Calculate personalized estimates and compare vehicles GOVERNMENT 5-STAR SAFE                                                                                                                                                                                                                                                                                                                                                                                                                                                                                                                                                                                                                                                                                                                                                                                                                                                                                                                                                                                                                                                                                                                                                                                                                                                                                                                                                                                                                                                                                                                                                                                                                                                                                                                                                                                                                                                                                                                                                                                                                                                   |
| PANORAMIC FIXED-GLASS ROOF<br>BLUECRUISE EQUIP:90 DAY TRIAL<br>FAST CHARGING ADAPTER(NACS)<br>TIRE SEALANT & INFLATOR KIT<br>CONNECT PKG: 1 YEAR INCL<br>MOBILE POWER CORD<br>FRONT LICENSE PLATE BRACKET                                                                                                                                                                                                                           | 1,675.00<br>200.00<br>95.00<br>500.00<br>NO CHARGE                                                                                                                                                                                                                                                                                                                                                                                                    |                                                                                                                                                                                                                                                                                                                                  |                                                                                                                                                                                                                                                                                                                                                 |                                                                                                                                                                                                                                                                                                                                |                                                                                                                                | Overall Vehicle Score <ul> <li></li></ul>                                                                                                                                                                                                                                                                                                                                                                                                                                                                                                                                                                                                                                                                                                                                                                                                                                                                                                                                                                                                                                                                                                                                                                                                                                                                                                                                                                                                                                                                                                                                                                                                                                                                                                                                                                                                                                                                                                                                                                                                                                                                                      |
|                                                                                                                                                                                                                                                                                                                                                                                                                                     |                                                                                                                                                                                                                                                                                                                                                                                                                                                       |                                                                                                                                                                                                                                                                                                                                  |                                                                                                                                                                                                                                                                                                                                                 |                                                                                                                                                                                                                                                                                                                                | ~                                                                                                                              | CrashPassenger★ ★Based on the risk of injury in a frontal impact.<br>Should ONLY be compared to other vehicles of similar sizSideFront seatCrashRear seat                                                                                                                                                                                                                                                                                                                                                                                                                                                                                                                                                                                                                                                                                                                                                                                                                                                                                                                                                                                                                                                                                                                                                                                                                                                                                                                                                                                                                                                                                                                                                                                                                                                                                                                                                                                                                                                                                                                                                                      |
| 112                                                                                                                                                                                                                                                                                                                                                                                                                                 |                                                                                                                                                                                                                                                                                                                                                                                                                                                       |                                                                                                                                                                                                                                                                                                                                  |                                                                                                                                                                                                                                                                                                                                                 |                                                                                                                                                                                                                                                                                                                                | <b>**</b>                                                                                                                      | Crash       Rear seat       ★ ★         Based on the risk of injury in a side impact.       ★ ★         Rollover       ★ ★                                                                                                                                                                                                                                                                                                                                                                                                                                                                                                                                                                                                                                                                                                                                                                                                                                                                                                                                                                                                                                                                                                                                                                                                                                                                                                                                                                                                                                                                                                                                                                                                                                                                                                                                                                                                                                                                                                                                                                                                     |
| 7 / /                                                                                                                                                                                                                                                                                                                                                                                                                               |                                                                                                                                                                                                                                                                                                                                                                                                                                                       |                                                                                                                                                                                                                                                                                                                                  | Ford<br>Model e                                                                                                                                                                                                                                                                                                                                 | the Ford Mod                                                                                                                                                                                                                                                                                                                   | n Michigan by<br>del e Electric                                                                                                | Based on the risk of rollover in a single-vehicle crash.<br>Star ratings range from 1 to 5 stars (★★★★),<br>Source: National Highway Traffic Safety Admi<br>www.safercar.gov or 1-888-327                                                                                                                                                                                                                                                                                                                                                                                                                                                                                                                                                                                                                                                                                                                                                                                                                                                                                                                                                                                                                                                                                                                                                                                                                                                                                                                                                                                                                                                                                                                                                                                                                                                                                                                                                                                                                                                                                                                                      |
|                                                                                                                                                                                                                                                                                                                                                                                                                                     | RAMP ONE<br>RH32                                                                                                                                                                                                                                                                                                                                                                                                                                      |                                                                                                                                                                                                                                                                                                                                  |                                                                                                                                                                                                                                                                                                                                                 | , i i i i i i i i i i i i i i i i i i i                                                                                                                                                                                                                                                                                        | 455.00                                                                                                                         | 3FMTK3R40SMA42985                                                                                                                                                                                                                                                                                                                                                                                                                                                                                                                                                                                                                                                                                                                                                                                                                                                                                                                                                                                                                                                                                                                                                                                                                                                                                                                                                                                                                                                                                                                                                                                                                                                                                                                                                                                                                                                                                                                                                                                                                                                                                                              |
|                                                                                                                                                                                                                                                                                                                                                                                                                                     | RAMP TWO                                                                                                                                                                                                                                                                                                                                                                                                                                              | RAIL<br>ITEM #:<br>21-3003 O/T 2                                                                                                                                                                                                                                                                                                 | Scan The C<br>get more de<br>this vehicle                                                                                                                                                                                                                                                                                                       | etails about                                                                                                                                                                                                                                                                                                                   |                                                                                                                                | WARNING: Operating, servicing and maintaining a provide the service of the servic |
|                                                                                                                                                                                                                                                                                                                                                                                                                                     | Information Disclosure<br>State and Local taxes a                                                                                                                                                                                                                                                                                                                                                                                                     | suant to the Federal Automobile<br>Act. Gasoline, License, and Title Fees,<br>re not included. Dealer installed<br>are not included unless listed above.                                                                                                                                                                         |                                                                                                                                                                                                                                                                                                                                                 | 540 003810 06                                                                                                                                                                                                                                                                                                                  | 26 25                                                                                                                          | California to cause cancer and birth defects or other reproc<br>or wash your hands frequently when servicing your vehicle<br>For more information go to www.P65Warnings.ca.gov/pass                                                                                                                                                                                                                                                                                                                                                                                                                                                                                                                                                                                                                                                                                                                                                                                                                                                                                                                                                                                                                                                                                                                                                                                                                                                                                                                                                                                                                                                                                                                                                                                                                                                                                                                                                                                                                                                                                                                                            |