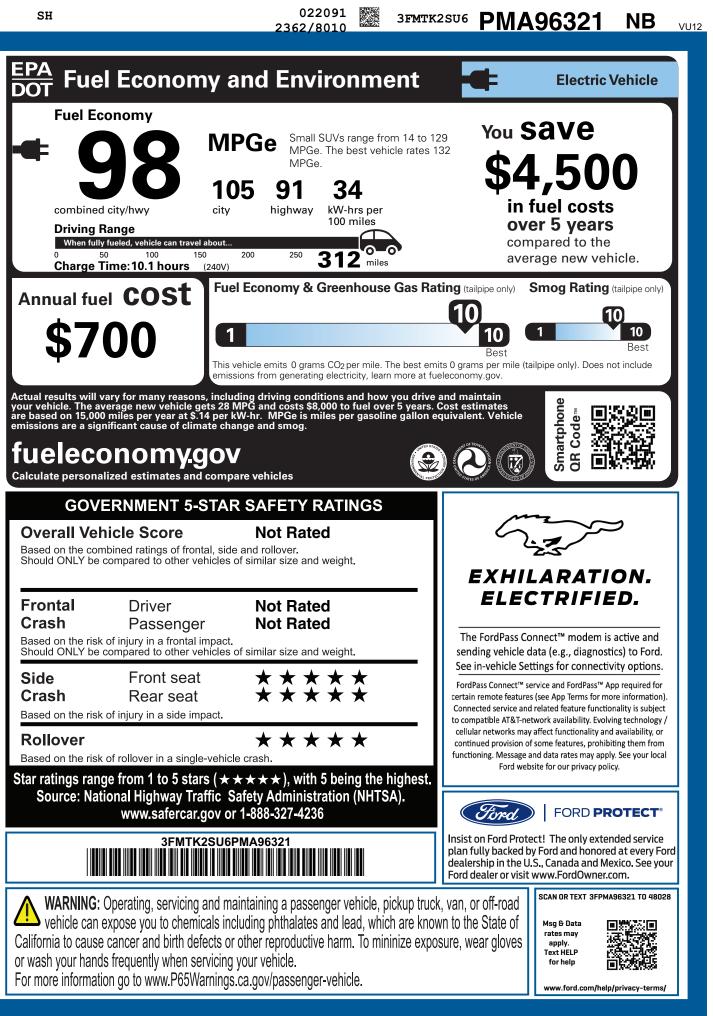

| chemicals including phthal<br>rth defects or other reprodu-<br>hen servicing your vehicle.                                                                                                                                                                                                                                |