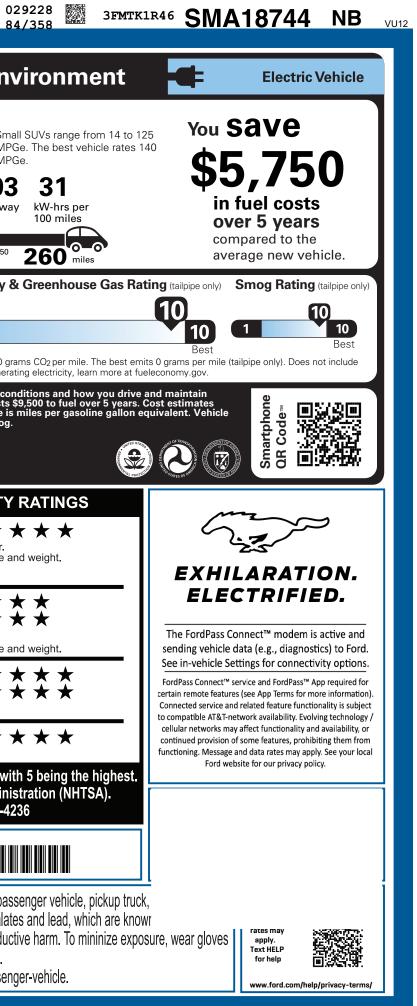

PAD       • WIRELOSS CHARGING PAD       • WIRELOSS MONT SYS       • WIRELOSS MONT SYS         • WIRELOSS CHARGING PAD       • WIRELOSS CHARGING PAD       • WIRELOSS MONT SYS       • WIRELOSS MONT SYS         • WIRELOSS CHARGING PAD       • WIRELOSS CHARGING PAD       • WIRELOSS MONT SYS       • WIRELOSS MONT SYS         • WIRELOSS CHARGING PAD       • WIRELOSS MONT SYS       • WIRELOSS MONT SYS       • WIRELOSS MONT SYS         • MARKY       • WIRELOSS CHARGING PAD       • WIRELOSS MONT SYS       • WIRELOSS MONT SYS       • WIRELOSS MONT SYS         • MARKY       • WIRELOSS CHARGING PAD       • WIRELOSS MONT SYS       • WIRELOSS MONT SYS       • WIRELOSS MONT SYS       • WIRELOSS MONT SYS         • 150000       • TOTAL VENCE * STECTORS MONT SYS       • WIRELOSS MONT SYS       • SUSTAR |